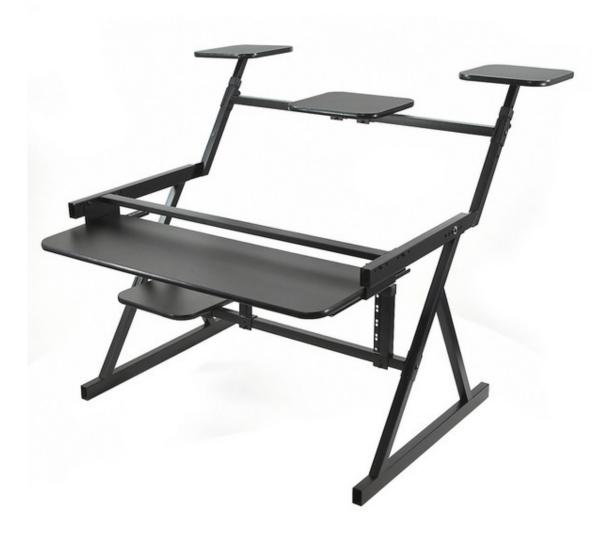

## S-340 Project Workstation by Gear4music

THANK YOU FOR CHOOSING THE S-340 WORKSTATION BY GEAR4MUSIC, WHEN YOU OPEN THE BOX, PLEASE CHECK THE PARTS AND UNDERSTAND THEIR FUNCTIONS