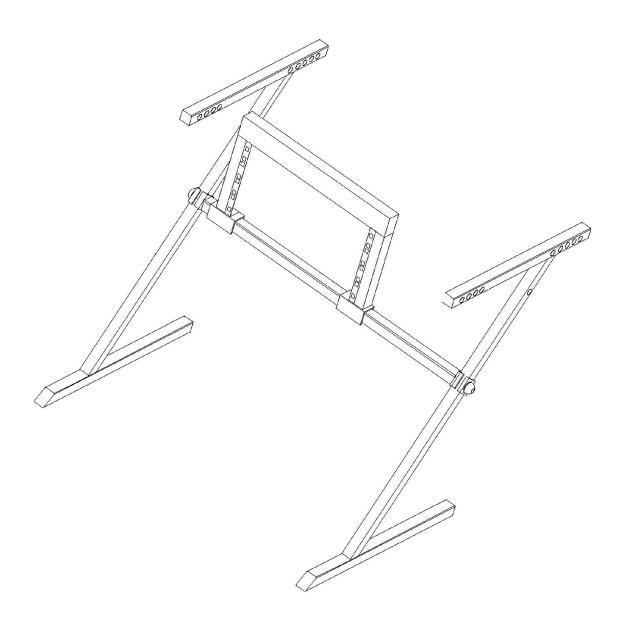

## ASSEMBLY INSTRUCTIONS

1) Join the two side legs together using the support cross bar as illustrated below.

2) Attach the add on rack mount to the support cross bar

Location of the add on rack can be positioned either to the left or right hand side of the support bar