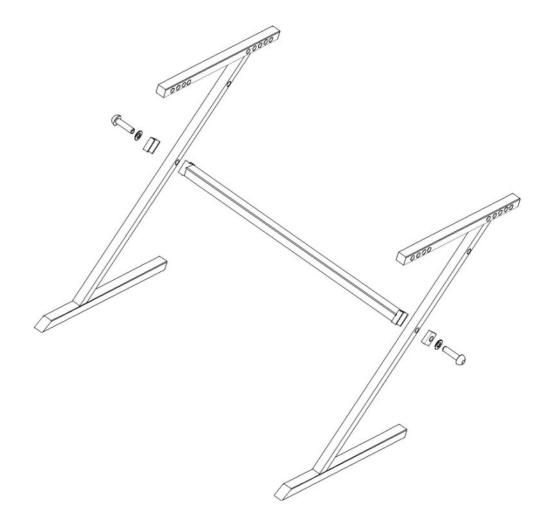

## ASSEMBLY INSTRUCTIONS

1) Join the two side legs together using the support cross bar as illustrated below.

2) Attach the add on rack mount to the support cross bar

Location of the add on rack can be positioned either to the left or right hand side of the support bar