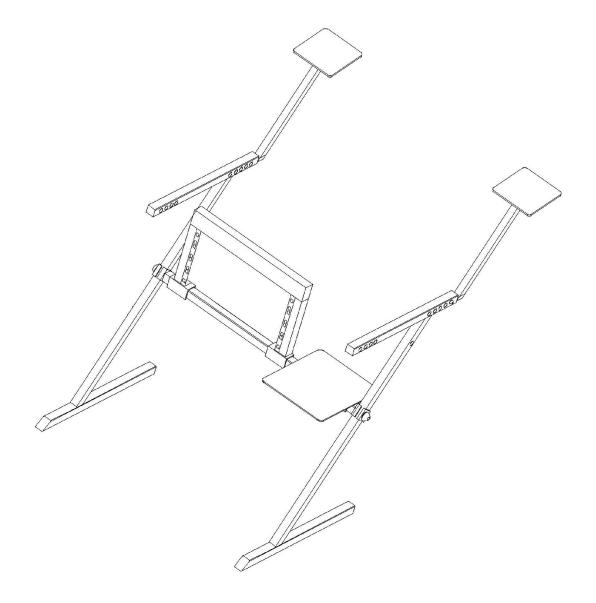

12) Fit the shelf brackets to the upper supporting cross bar

13) Fit the upper shelf on to the attached brackets.

(Be careful not to over tighten the screw as this may cause damage to the shelf)

Before placing any equipment on the workstation please check all the screws and fixtures to Make sure they are securely fixed