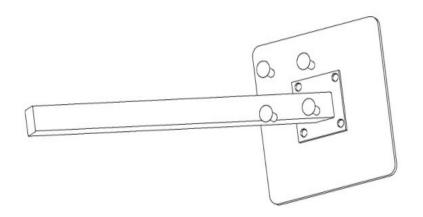

3) Now assemble the speaker stands using the wooden shelves provided.

Align the speaker bracket square with the shelf, and tighten the screws to fix the shelf into position.

(Be careful not to over tighten the screw as this may cause damage to the shelf)