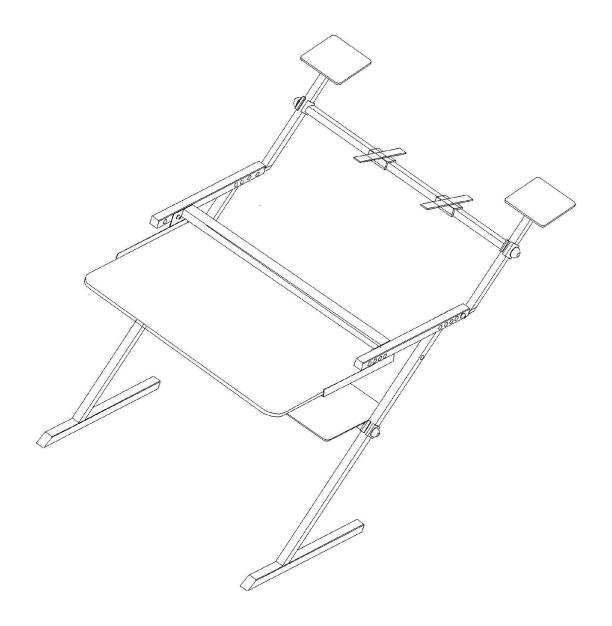

12) Fit the shelf brackets to the upper supporting cross bar

13) Fit the upper shelf on to the attached brackets.

(Be careful not to over tighten the screw as this may cause damage to the shelf)

Before placing any equipment on the workstation please check all the screws and fixtures to Make sure they are securely fixed