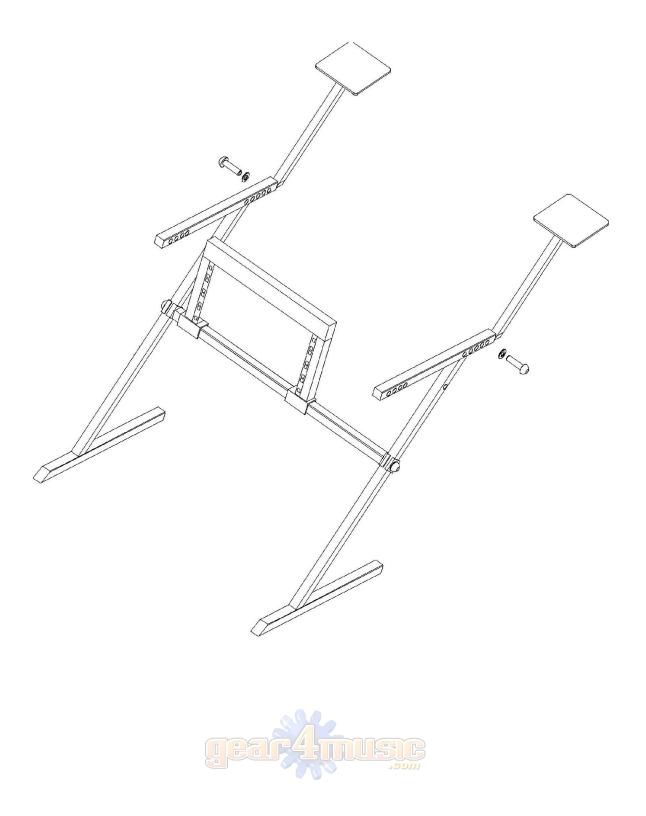

## ASSEMBLY INSTRUCTIONS

1) Join the two side legs together using the support cross bar as illustrated below.

2) Attach the add on rack mount to the support cross bar

Location of the add on rack can be positioned either to the left or right hand side of the support bar

3) Now assemble the speaker stands using the wooden shelves provided.

Align the speaker bracket square with the shelf, and tighten the screws to fix the shelf into position.

(Be careful not to over tighten the screw as this may cause damage to the shelf)

4) Slide the speaker stands in to the main frame

5) Fit and tighten the screws to secure the arms into position.

6) Fix the two small shelf brackets to the lower support bar as illustrated below.

7) Fit the lower shelf on to the attached brackets.

(Be careful not to over tighten the screw as this may cause damage to the shelf)

8) Attach the top cross bar

Select the correct speaker height for both speaker stands before securing the cross bar

Ceo II 0.0000 BO 2000