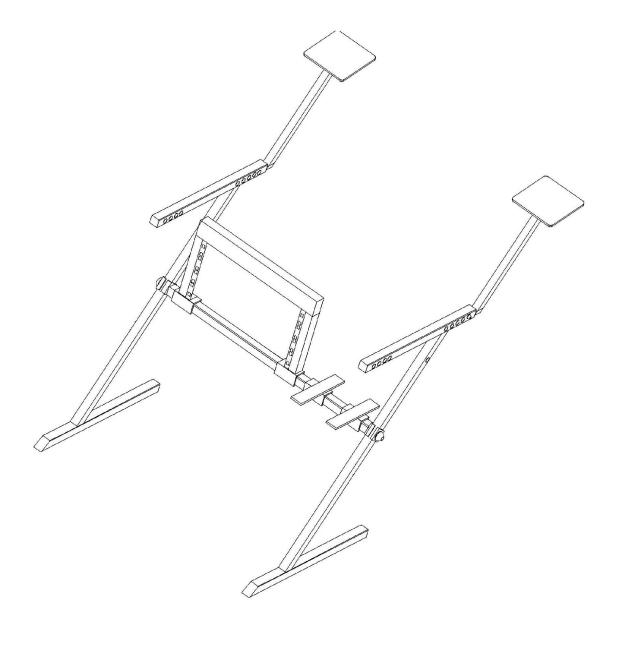

10) Fix the pull out shelf support bracket and secure into place.

11) Attach the keyboard shelf onto the pull out shelf brackets and fix securely into position (Be careful not to over tighten the screws as this may cause damage to the shelf)