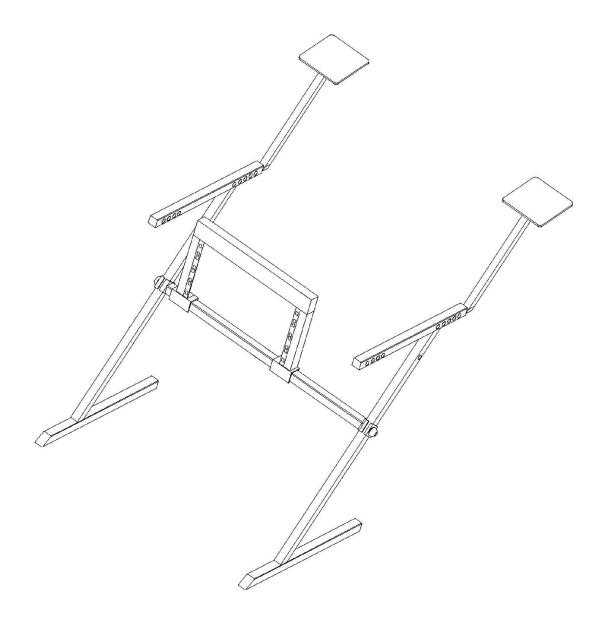

## S-340 Project Workstation by Gear4music

THANK YOU FOR CHOOSING THE S-340 WORKSTATION BY GEAR4MUSIC, WHEN YOU OPEN THE BOX, PLEASE CHECK THE PARTS AND UNDERSTAND THEIR FUNCTIONS

## ASSEMBLY INSTRUCTIONS

1) Join the two side legs together using the support cross bar as illustrated below.

2) Attach the add on rack mount to the support cross bar

Location of the add on rack can be positioned either to the left or right hand side of the support bar