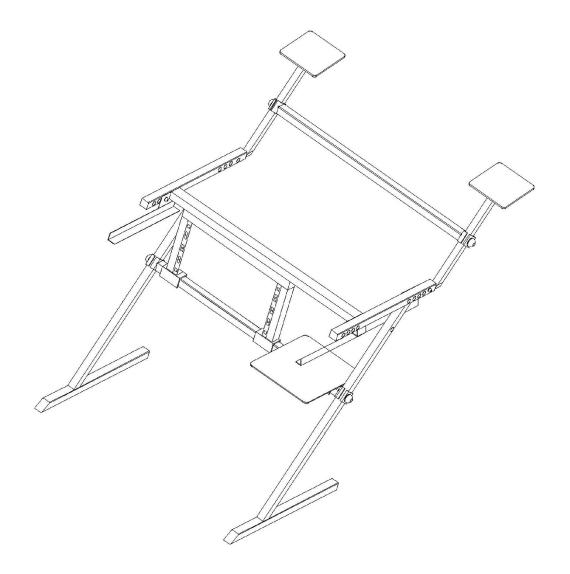

## ASSEMBLY INSTRUCTIONS

1) Join the two side legs together using the support cross bar as illustrated below.

2) Attach the add on rack mount to the support cross bar

Location of the add on rack can be positioned either to the left or right hand side of the support bar

3) Now assemble the speaker stands using the wooden shelves provided.

Align the speaker bracket square with the shelf, and tighten the screws to fix the shelf into position.

(Be careful not to over tighten the screw as this may cause damage to the shelf)

4) Slide the speaker stands in to the main frame

5) Fit and tighten the screws to secure the arms into position.

6) Fix the two small shelf brackets to the lower support bar as illustrated below.

7) Fit the lower shelf on to the attached brackets.

(Be careful not to over tighten the screw as this may cause damage to the shelf)

8) Attach the top cross bar

Select the correct speaker height for both speaker stands before securing the cross bar

Ceo II 0.0000 BO 2000