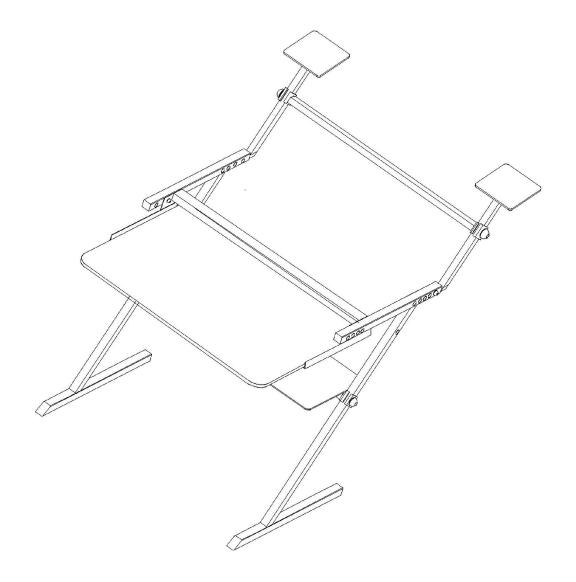

10) Fix the pull out shelf support bracket and secure into place.

11) Attach the keyboard shelf onto the pull out shelf brackets and fix securely into position (Be careful not to over tighten the screws as this may cause damage to the shelf)

12) Fit the shelf brackets to the upper supporting cross bar

13) Fit the upper shelf on to the attached brackets.

(Be careful not to over tighten the screw as this may cause damage to the shelf)

Before placing any equipment on the workstation please check all the screws and fixtures to Make sure they are securely fixed