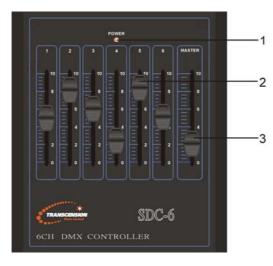

# 3 Controls and Functions:

#### 1. Power Indicator:

When this unit is powered on, this LED indicator will be lit.

#### 2. Individual Channel Faders (1-6):

Used for relevant dimmer control of 1-6 channels.

www. prolight.co.uk

sales@prolight.co.uk

## 3. Master Fader:

Used to provide total control towards overall DMX output for 1-6 channels.