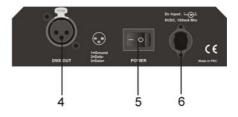

## 4. DMX Output:

To output DMX signals via this connector.

## 5. Power Switch:

To turn on/off the main power of this unit.

### 6. Power Input:

To input main power via this port.