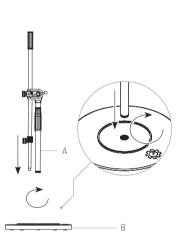

## Mic Stand Setup Guide

Thank you for purchasing the G-MS-ST1C Mic Stand. To get the most out of your product, please follow this guide carefully.

STEP 2

STEP 1

Attach the pole (A) to the base (B) and screw to fix into place.