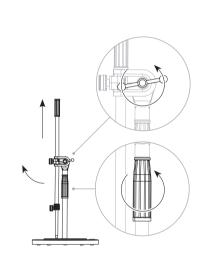

## Mic Stand Setup Guide

Thank you for purchasing the G-MS-ST1C Mic Stand. To get the most out of your product, please follow this guide carefully.

STEP 2

STEP 1

Attach the pole (A) to the base (B) and screw to fix into place.

Loosen the boom arm clutch and position the arm to desired angle. Re-tighten the boom arm clutch. Adjust the height to desired position using the central collar.

Adjust the boom arm to desired position using the two knobs.