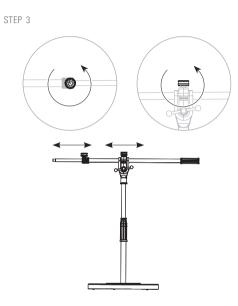

Loosen the boom arm clutch and position the arm to desired angle. Re-tighten the boom arm clutch. Adjust the height to desired position using the central collar.

Adjust the boom arm to desired position using the two knobs.