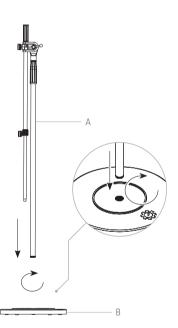

## Boom Mic Stand Setup Guide

Thank you for purchasing the G-MS-T1C Boom Mic Stand. To get the most out of your product, please follow this guide carefully.

STEP 2

STEP 1

Attach the pole (A) to the base (B) and screw to fix into place.