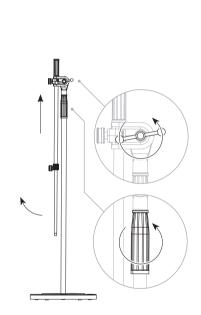

Loosen the boom arm clutch and position the arm to desired angle. Re-tighten the boom arm clutch. Adjust the height to desired position using the central collar.

Adjust the boom arm to desired position using the two knobs.