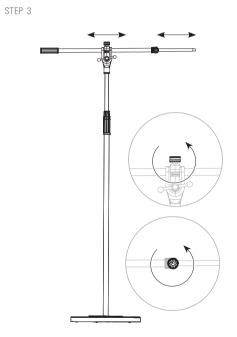

Loosen the boom arm clutch and position the arm to desired angle. Re-tighten the boom arm clutch. Adjust the height to desired position using the central collar.

Adjust the boom arm to desired position using the two knobs.