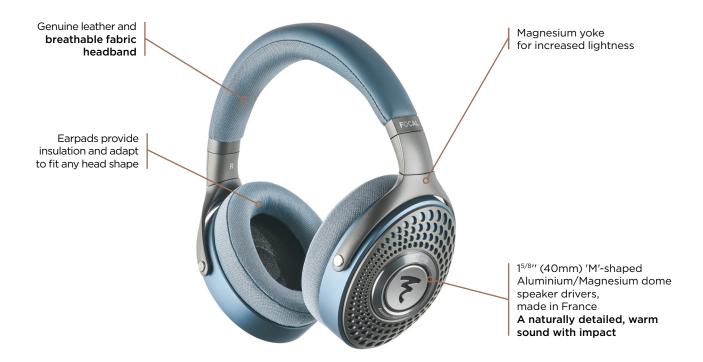

## Data sheet

These wired closed-back headphones stand out for their design, sound performance and the immersive listening experience they provide. Their high-end design is infused with Focal's unique style elements, incorporating sophisticated materials such as leather, magnesium and aluminium. These features guarantee durability and comfort, as they are designed to adapt and fit any head shape. They are equipped with <sup>15/8</sup>" (40mm) 'M'-shaped dome speaker drivers, the fruit of Focal's unique expertise in sound. They reproduce a dynamic, detailed and authentic sound. The lightness, compact size and great fit of Azurys make them an ideal companion for enjoying music anywhere.

| Туре                   | Circum-aural closed-back<br>headphones                                           |
|------------------------|----------------------------------------------------------------------------------|
| Impedance              | 26Ω                                                                              |
| Sensitivity            | 100dB SPL / 1mW @ 1kHz                                                           |
| THD                    | 0.3% @ 1kHz / 100dB SPL                                                          |
| Frequency response     | 15Hz - 22kHz                                                                     |
| Speaker drivers        | 1 <sup>5/8</sup> " (40mm) 'M'-shaped<br>Aluminium/Magnesium dome                 |
| Weight                 | 306g (excluding carrying case)                                                   |
| Cable provided         | 4ft (1.25m) mini-jack cable with remote control and microphone                   |
| Carrying case provided | 9 <sup>7/16</sup> " x 8 <sup>1/4</sup> " x 2 <sup>3/4</sup> "<br>(24 x 21 x 7cm) |