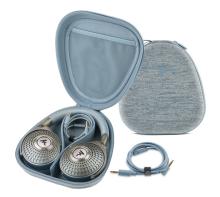

| Туре                   | Circum-aural closed-back<br>headphones                                           |
|------------------------|----------------------------------------------------------------------------------|
| Impedance              | 26Ω                                                                              |
| Sensitivity            | 100dB SPL / 1mW @ 1kHz                                                           |
| THD                    | 0.3% @ 1kHz / 100dB SPL                                                          |
| Frequency response     | 15Hz - 22kHz                                                                     |
| Speaker drivers        | 1 <sup>5/8</sup> " (40mm) 'M'-shaped<br>Aluminium/Magnesium dome                 |
| Weight                 | 306g (excluding carrying case)                                                   |
| Cable provided         | 4ft (1.25m) mini-jack cable with remote control and microphone                   |
| Carrying case provided | 9 <sup>7/16</sup> " x 8 <sup>1/4</sup> " x 2 <sup>3/4</sup> "<br>(24 x 21 x 7cm) |