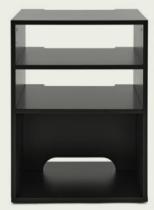

The AVCOM Small TV Cabinet is perfect for organising your media setup with a touch of style. Providing a sturdy construction to keep your TV safe, the cabinet also features handy cut-outs for easy cable management, making it simple to keep your space tidy. With shelving specially designed for storing LPs, games consoles, or set-top boxes, this cabinet ensures everything is neatly arranged.

Matching doors are available for the cabinet in three different colours - Oak, Navy and Black (sold separately). With a slatted design, these doors allow IR signals through from your TV or Hifi remotes whilst closed, making your space both stylish and functional.