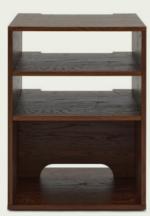

The AVCOM Small TV Cabinet is perfect for organising your media setup with a touch of style. Providing a sturdy construction to keep your TV safe, the cabinet also features handy cut-outs for easy cable management, making it simple to keep your space tidy. With shelving specially designed for storing LPs, games consoles, or set-top boxes, this cabinet ensures everything is neatly arranged.

Matching doors are available for the cabinet in three different colours - Oak, Navy and Black (sold separately). With a slatted design, these doors allow IR signals through from your TV or Hifi remotes whilst closed, making your space both stylish and functional.