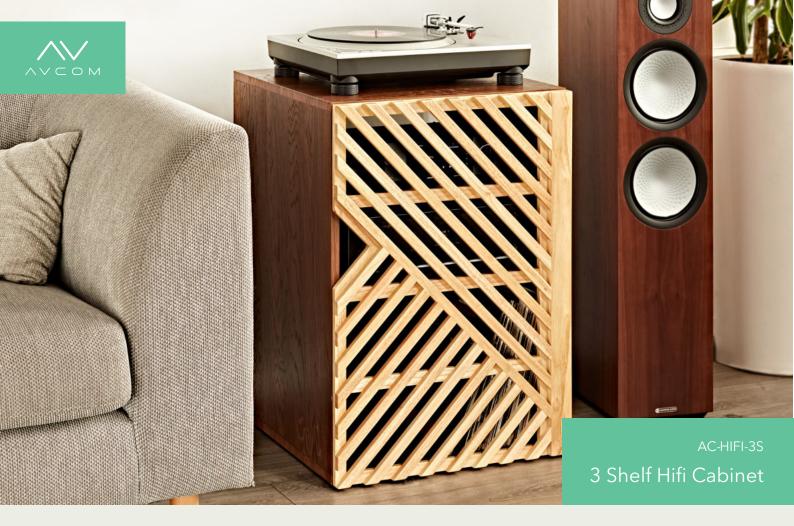

The AVCOM Small TV Cabinet is perfect for organising your media setup with a touch of style. Providing a sturdy construction to keep your TV safe, the cabinet also features handy cut-outs for easy cable management, making it simple to keep your space tidy. With shelving specially designed for storing LPs, games consoles, or set-top boxes, this cabinet ensures everything is neatly arranged.

Matching doors are available for the cabinet in three different colours - Oak, Navy and Black (sold separately). With a slatted design, these doors allow IR signals through from your TV or Hifi remotes whilst closed, making your space both stylish and functional.