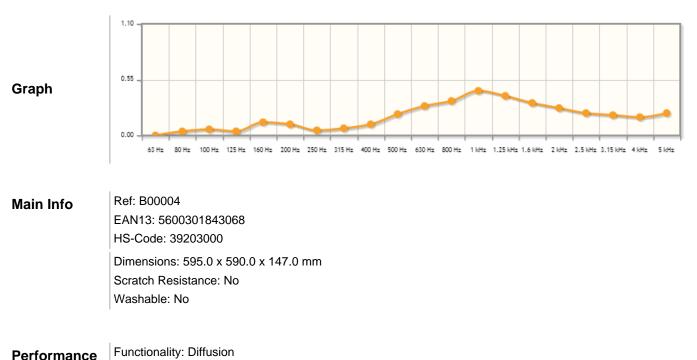

# **Multifuser DC2 White**

Absorption Frequency: High alpha with Shape Indicators: 0.25 NRC: 0.250 Fire Class European (EN): Euroclass E

- Shipping Units Per Box: 6 boxes Box Dimensions: 710.0 x 615.0 x 615.0 mm Box Weight: 10.2 kg
- Row Materials Material: Polystyrene Polystyrene Density: 60.0
- Design Polystyrene Color: White Edges: Angled