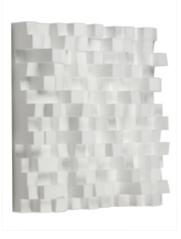

> Vicoustic USA 5701 Sixth Avenue South, Suite 229 Seattle, WA 98108 Tel. (206) 767-2020 E-mail. info@vicousticusa.com

> > www.vicousticusa.com

Multifuser DC 2 is a bi-dimensional diffusion panel that is frequently applied to walls or ceilings, providing multi-reflection on both vertical and horizontal planes in sound critical spaces. It performs on mid and high frequencies, brightening and clarifying sound.

Made from high quality EPS (Expanded Polystyrene), Multifuser DC 2 is notable not only for its effective performance in solving problems like lack of speech intelligibility or music definition, but also for its attractive design that fits perfectly in any kind of room.

- High efficiency 2 dimensional Primitive Root Diffuser + Top surface angle.
- Easy to install
- Can be painted with water-based paints