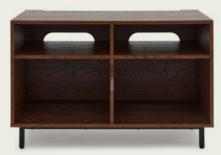

The AVCOM Small TV Cabinet is perfect for organising your media setup with a touch of style. Providing a sturdy construction to keep your TV safe, the cabinet also features handy cut-outs for easy cable management, making it simple to keep your space tidy. With shelving specially designed for storing LPs, games consoles, or set-top boxes, this cabinet ensures everything is neatly arranged.