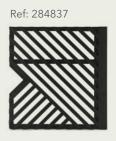

Matching doors are available for the cabinet in three different colours - Oak, Navy and Black (sold separately). With a slatted design, these doors allow IR signals through from your TV or Hifi remotes whilst closed, making your space both stylish and functional.

Ref: 284818

Ref: 284844

Ref: 284843

Ref: 284842

Ref: 284817