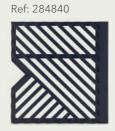

Matching doors are available for the cabinet in three different colours - Oak, Navy and Black (sold separately). With a slatted design, these doors allow IR signals through from your TV or Hifi remotes whilst closed, making your space both stylish and functional.

Ref: 284818

Ref: 284844

Ref: 284843

Ref: 284842

Ref: 284817