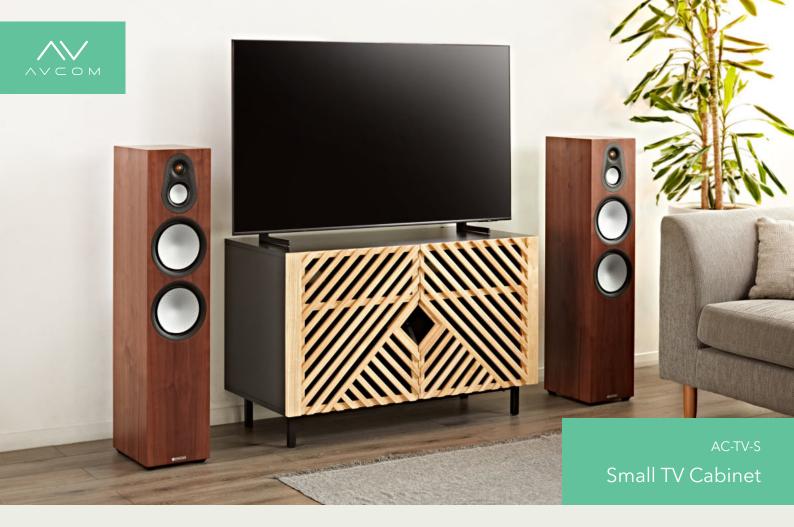

The AVCOM Small TV Cabinet is perfect for organising your media setup with a touch of style. Providing a sturdy construction to keep your TV safe, the cabinet also features handy cut-outs for easy cable management, making it simple to keep your space tidy. With shelving specially designed for storing LPs, games consoles, or set-top boxes, this cabinet ensures everything is neatly arranged.

Matching doors are available for the cabinet in three different colours - Oak, Navy and Black (sold separately). With a slatted design, these doors allow IR signals through from your TV or Hifi remotes whilst closed, making your space both stylish and functional.