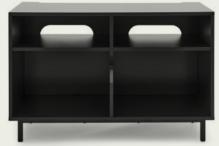

The AVCOM Small TV Cabinet is perfect for organising your media setup with a touch of style. Providing a sturdy construction to keep your TV safe, the cabinet also features handy cut-outs for easy cable management, making it simple to keep your space tidy. With shelving specially designed for storing LPs, games consoles, or set-top boxes, this cabinet ensures everything is neatly arranged.