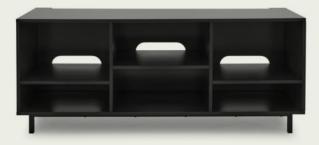

The AVCOM Large TV Cabinet is perfect for organising your media setup with a touch of style. Providing a sturdy construction to keep your TV safe, the cabinet also features handy cut-outs for easy cable management, making it simple to keep your space tidy. With shelving specially designed for storing LPs, games consoles, hifi separates and your set-top box, this cabinet ensures everything is neatly arranged.