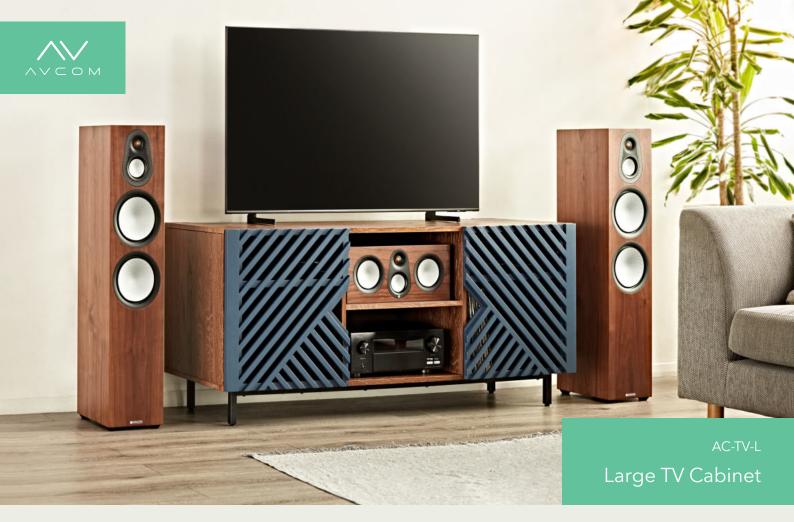

The AVCOM Large TV Cabinet is perfect for organising your media setup with a touch of style. Providing a sturdy construction to keep your TV safe, the cabinet also features handy cut-outs for easy cable management, making it simple to keep your space tidy. With shelving specially designed for storing LPs, games consoles, hifi separates and your set-top box, this cabinet ensures everything is neatly arranged.

Matching doors are available for the cabinet in three different colours - Oak, Navy and Black (sold separately). With a slatted design, these doors allow IR signals through from your TV or Hifi remotes whilst closed, making your space both stylish and functional.