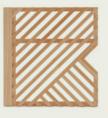

Matching doors are available for the cabinet in three different colours - Oak, Navy and Black (sold separately). With a slatted design, these doors allow IR signals through from your TV or Hifi remotes whilst closed, making your space both stylish and functional.