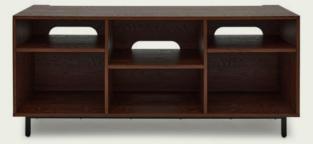

The AVCOM Large TV Cabinet is perfect for organising your media setup with a touch of style. Providing a sturdy construction to keep your TV safe, the cabinet also features handy cut-outs for easy cable management, making it simple to keep your space tidy. With shelving specially designed for storing LPs, games consoles, hifi separates and your set-top box, this cabinet ensures everything is neatly arranged.