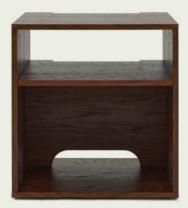

The AVCOM Short Hifi Cabinet is perfect for those looking to organise their hifi separates, LP collection or multimedia efficiently. Featuring skirting board cut-outs, the cabinet fits flush against the wall, providing a seamless look in your space.

Matching doors are available for the cabinet in three different colours - Oak, Navy and Black (sold separately). With a slatted design, these doors allow IR signals through from your TV or Hifi remotes whilst closed, making your space both stylish and functional.