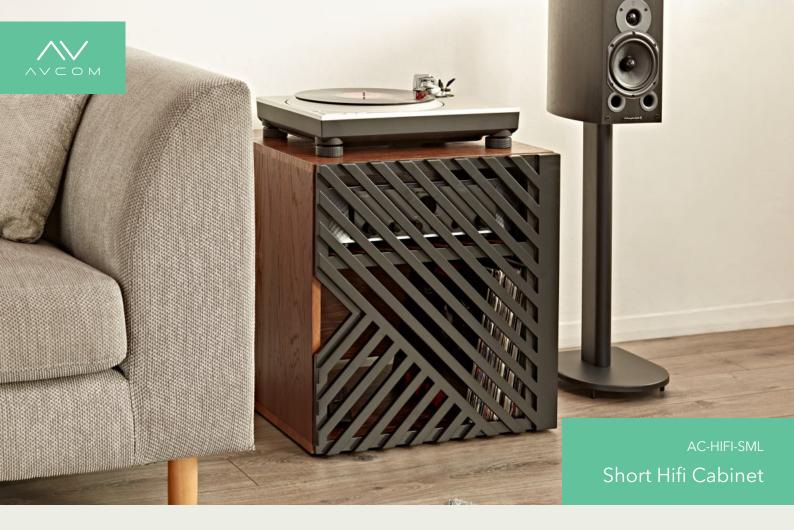

The AVCOM Short Hifi Cabinet is perfect for those looking to organise their hifi separates, LP collection or multimedia efficiently. Featuring skirting board cut-outs, the cabinet fits flush against the wall, providing a seamless look in your space.

Matching doors are available for the cabinet in three different colours - Oak, Navy and Black (sold separately). With a slatted design, these doors allow IR signals through from your TV or Hifi remotes whilst closed, making your space both stylish and functional.