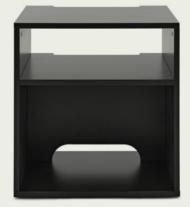

The AVCOM Short Hifi Cabinet is perfect for those looking to organise their hifi separates, LP collection or multimedia efficiently. Featuring skirting board cut-outs, the cabinet fits flush against the wall, providing a seamless look in your space.

Matching doors are available for the cabinet in three different colours - Oak, Navy and Black (sold separately). With a slatted design, these doors allow IR signals through from your TV or Hifi remotes whilst closed, making your space both stylish and functional.