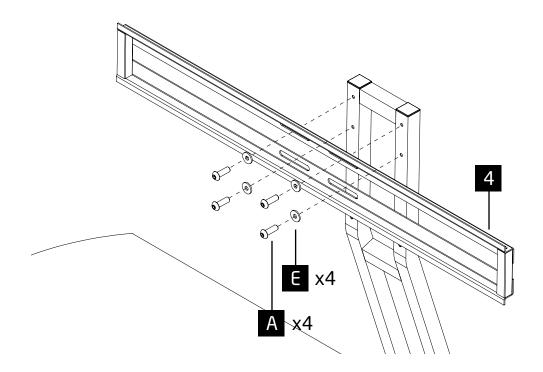

#### PLEASE KEEP THESE INSTRUCTIONS FOR FUTURE REFERENCE

DOREL HOME FURNITURE EUROPE ACCEPTS NO LIABILITY FOR ANY DAMAGE CAUSED THROUGH INCORRECT OR INAPPROPRIATE USE OF THIS PRODUCT.

Ø6 x 30 Ø8 x 35 Ø15 x 12 A x16 B x16 C x16 **D** x12 Ø4 x 8 **H** x1 **G** x1 E x1 x1 Ø3 x 18 Ø4 x 12 Ø4 x 15 Omm Omm **K** x2 L x12 x2 x2 Ø4 x 30 Omm