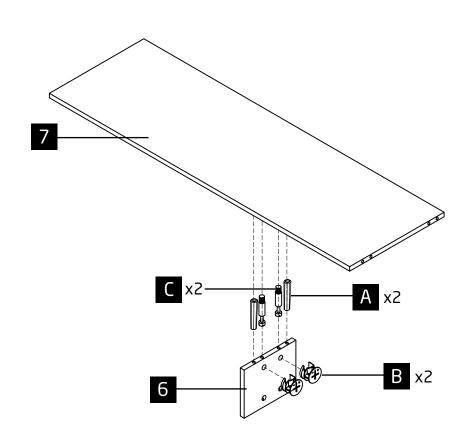

#### PLEASE KEEP THESE INSTRUCTIONS FOR FUTURE REFERENCE

DOREL HOME FURNITURE EUROPE ACCEPTS NO LIABILITY FOR ANY DAMAGE CAUSED THROUGH INCORRECT OR INAPPROPRIATE USE OF THIS PRODUCT.

Ø6 x 30 Ø8 x 35 Ø15 x 12 A x16 B x16 C x16 **D** x12 Ø4 x 8 **H** x1 **G** x1 E x1 x1 Ø3 x 18 Ø4 x 12 Ø4 x 15 Omm Omm **K** x2 L x12 x2 x2 Ø4 x 30 Omm