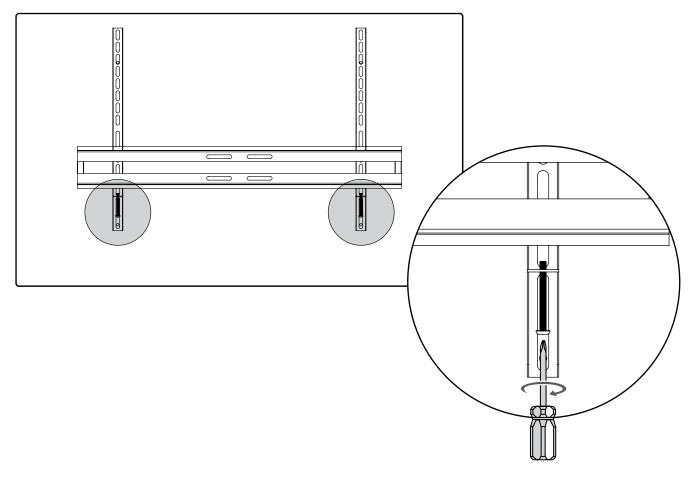

or stand on this product.

Do not attempt to move this product whilst loaded with equipment.

DO NOT OVERTIGHTEN ANY PART OF THIS ASSEMBLY

Please Note:Total maximum load for unit should not exceed 100Kg. This product must be assembled in accordance with these assembly instructions. Maximum load for top shelf is 50kg.

#### PLEASE KEEP THESE INSTRUCTIONS FOR FUTURE REFERENCE

DOREL HOME FURNITURE EUROPE ACCEPTS NO LIABILITY FOR ANY DAMAGE CAUSED THROUGH INCORRECT OR INAPPROPRIATE USE OF THIS PRODUCT.

Ø6 x 30 Ø8 x 35 Ø15 x 12 A x16 B x16 C x16 **D** x12 Ø4 x 8 **H** x1 **G** x1 E x1 x1 Ø3 x 18 Ø4 x 12 Ø4 x 15 Omm Omm **K** x2 L x12 x2 x2 Ø4 x 30 Omm































alphason

# Continue for UNIFIT TV BRACKET assembly instructions (ITEM SOLD SEPARATELY)