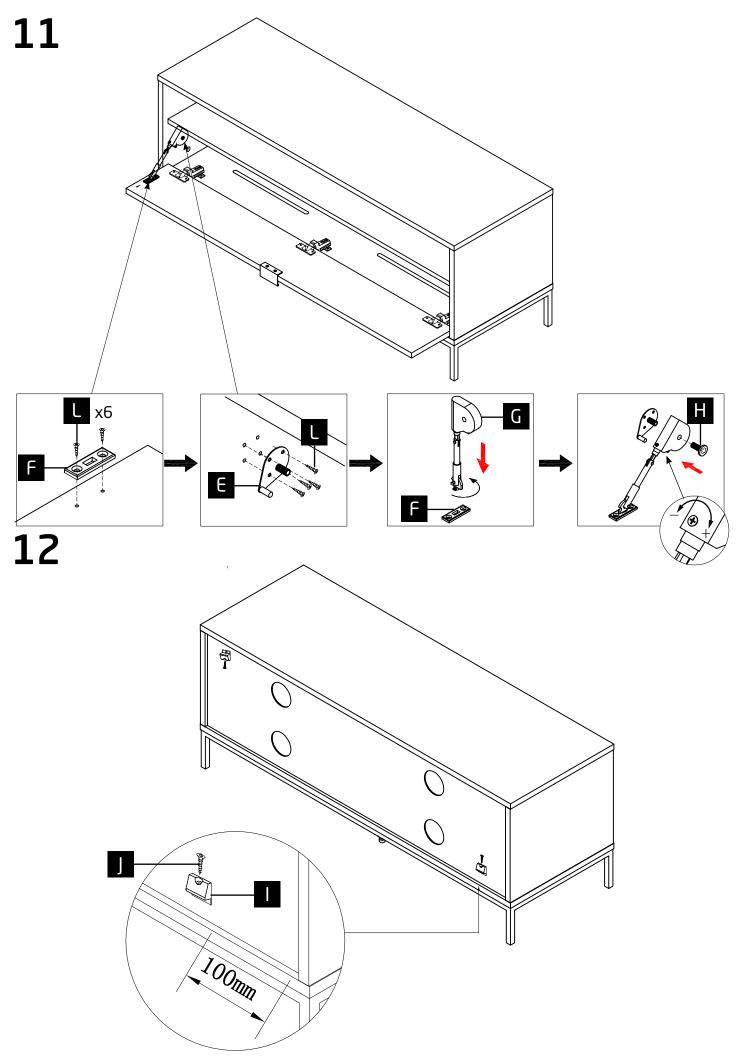

#### PLEASE KEEP THESE INSTRUCTIONS FOR FUTURE REFERENCE

DOREL HOME FURNITURE EUROPE ACCEPTS NO LIABILITY FOR ANY DAMAGE CAUSED THROUGH INCORRECT OR INAPPROPRIATE USE OF THIS PRODUCT.

Ø6 x 30 Ø8 x 35 Ø15 x 12 A x16 B x16 C x16 **D** x12 Ø4 x 8 **H** x1 **G** x1 E x1 x1 Ø3 x 18 Ø4 x 12 Ø4 x 15 Omm Omm **K** x2 L x12 x2 x2 Ø4 x 30 Omm