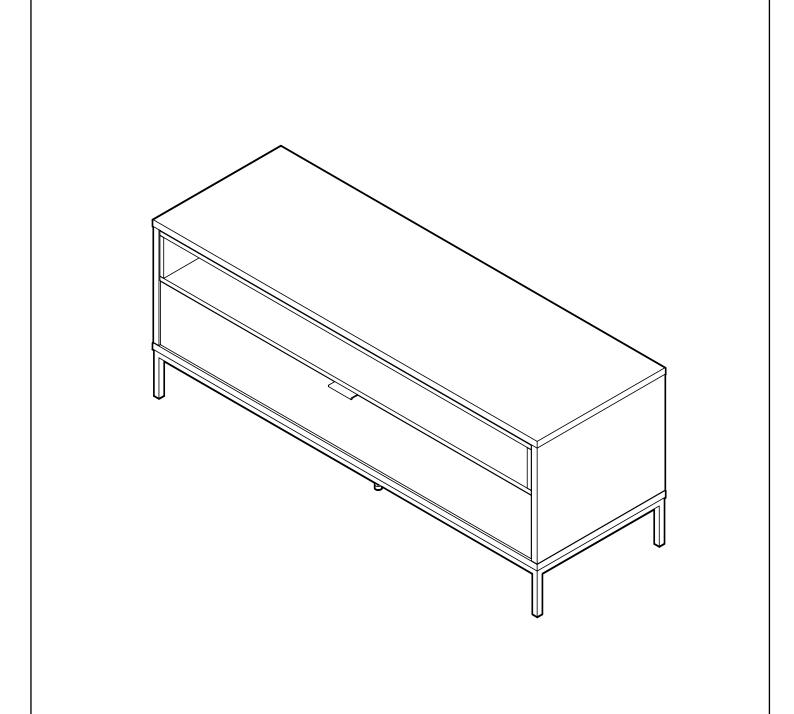

### Chaplin ADCH 1135

Thank you for purchasing this Chaplin TV Cabinet. Please inspectall parts prior to assembly and contact us if there are any damaged or missing components. This must be done before attempting assembly.

#### **WARNING:**

Do not sit or stand on this product.

Do not attempt to move this product whilst loaded with equipment.

DO NOT OVERTIGHTEN ANY PART OF THIS ASSEMBLY

Please Note:Total maximum load for unit should not exceed 100Kg. This product must be assembled in accordance with these assembly instructions. Maximum load for top shelf is 50kg.