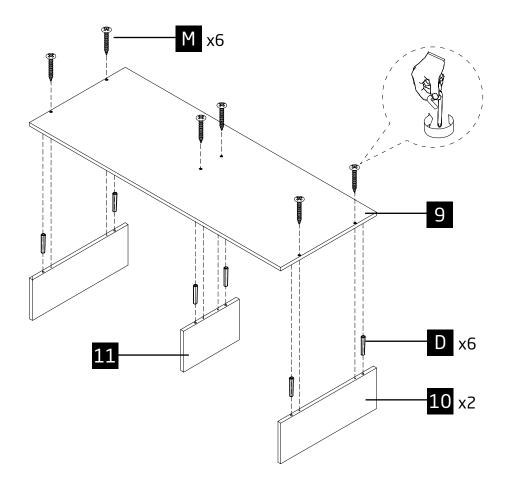

#### Pre-assembly preparation

Please check the pack contents before attempting to assemble this product. A full checklist of components is given in this leaflet. If any components are missing, please contact the retailer from whom you bought this product.

This product is HEAVY, it should be assembled as near as possible to the point of use. TAKE CARE WHEN LIFTING to avoid personal injury and (or) damage to the product.

This product takes approximately 40 MINUTES to assemble with 1 PERSON.