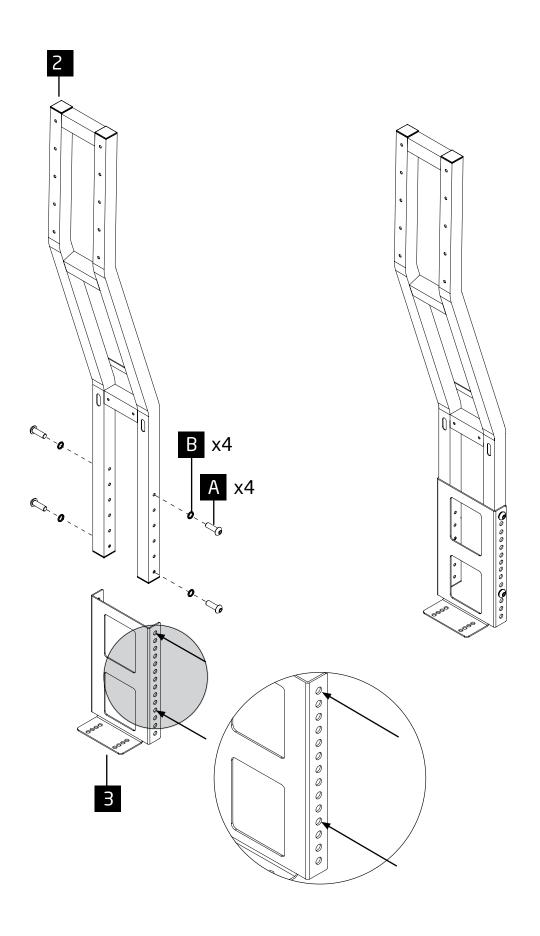

#### PLEASE KEEP THESE INSTRUCTIONS FOR FUTURE REFERENCE

DOREL HOME FURNITURE EUROPE ACCEPTS NO LIABILITY FOR ANY DAMAGE CAUSED THROUGH INCORRECT OR INAPPROPRIATE USE OF THIS PRODUCT.

Ø6 x 30 Ø8 x 35 Ø15 x 12 A x16 B x16 C x16 **D** x12 Ø4 x 8 **H** x1 **G** x1 E x1 x1 Ø3 x 18 Ø4 x 12 Ø4 x 15 Omm Omm **K** x2 L x12 x2 x2 Ø4 x 30 Omm