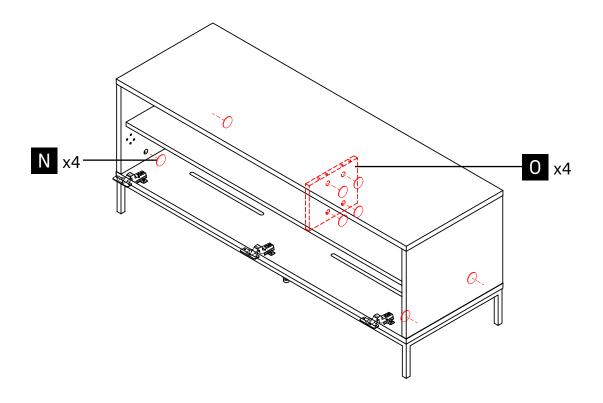

#### PLEASE KEEP THESE INSTRUCTIONS FOR FUTURE REFERENCE

DOREL HOME FURNITURE EUROPE ACCEPTS NO LIABILITY FOR ANY DAMAGE CAUSED THROUGH INCORRECT OR INAPPROPRIATE USE OF THIS PRODUCT.

Ø6 x 30 Ø8 x 35 Ø15 x 12 A x16 B x16 C x16 **D** x12 Ø4 x 8 **H** x1 **G** x1 E x1 x1 Ø3 x 18 Ø4 x 12 Ø4 x 15 Omm Omm **K** x2 L x12 x2 x2 Ø4 x 30 Omm