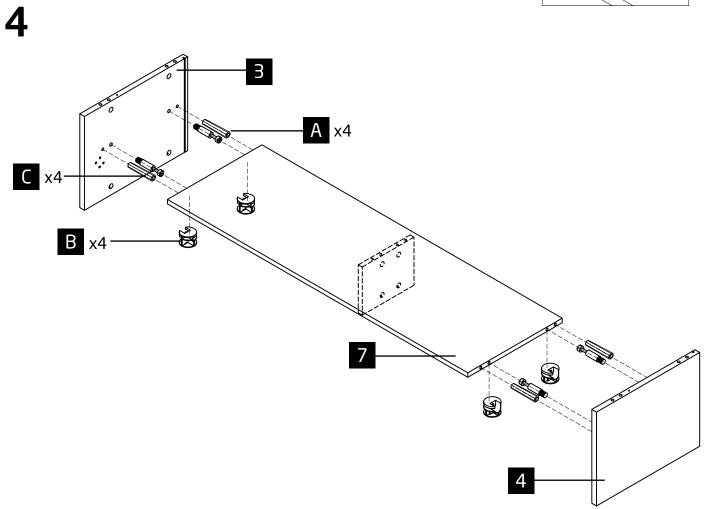

#### PLEASE KEEP THESE INSTRUCTIONS FOR FUTURE REFERENCE

DOREL HOME FURNITURE EUROPE ACCEPTS NO LIABILITY FOR ANY DAMAGE CAUSED THROUGH INCORRECT OR INAPPROPRIATE USE OF THIS PRODUCT.

Ø6 x 30 Ø8 x 35 Ø15 x 12 A x16 B x16 C x16 **D** x12 Ø4 x 8 **H** x1 **G** x1 E x1 x1 Ø3 x 18 Ø4 x 12 Ø4 x 15 Omm Omm **K** x2 L x12 x2 x2 Ø4 x 30 Omm