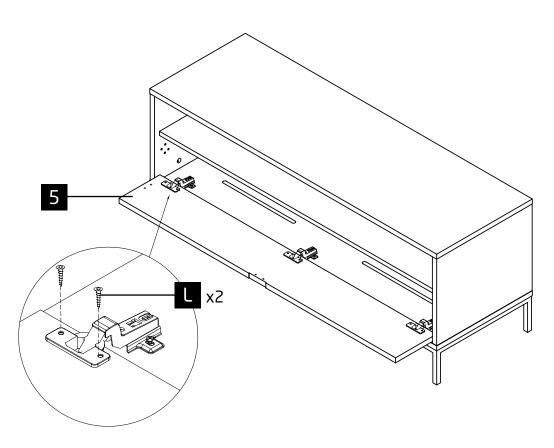

#### PLEASE KEEP THESE INSTRUCTIONS FOR FUTURE REFERENCE

DOREL HOME FURNITURE EUROPE ACCEPTS NO LIABILITY FOR ANY DAMAGE CAUSED THROUGH INCORRECT OR INAPPROPRIATE USE OF THIS PRODUCT.

Ø6 x 30 Ø8 x 35 Ø15 x 12 A x16 B x16 C x16 **D** x12 Ø4 x 8 **H** x1 **G** x1 E x1 x1 Ø3 x 18 Ø4 x 12 Ø4 x 15 Omm Omm **K** x2 L x12 x2 x2 Ø4 x 30 Omm