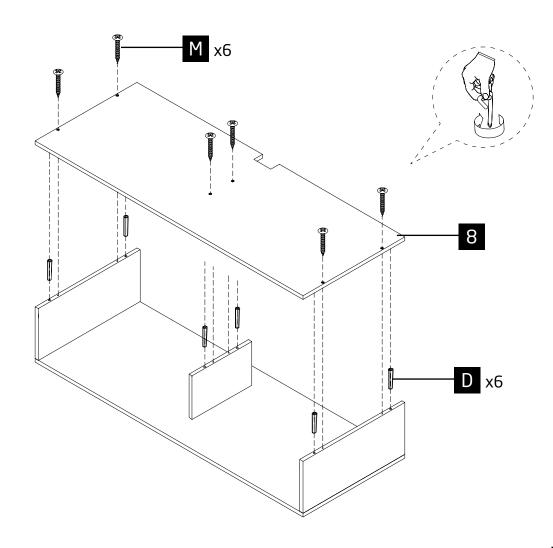

#### PLEASE KEEP THESE INSTRUCTIONS FOR FUTURE REFERENCE

DOREL HOME FURNITURE EUROPE ACCEPTS NO LIABILITY FOR ANY DAMAGE CAUSED THROUGH INCORRECT OR INAPPROPRIATE USE OF THIS PRODUCT.

Ø6 x 30 Ø8 x 35 Ø15 x 12 A x16 B x16 C x16 **D** x12 Ø4 x 8 **H** x1 **G** x1 E x1 x1 Ø3 x 18 Ø4 x 12 Ø4 x 15 Omm Omm **K** x2 L x12 x2 x2 Ø4 x 30 Omm