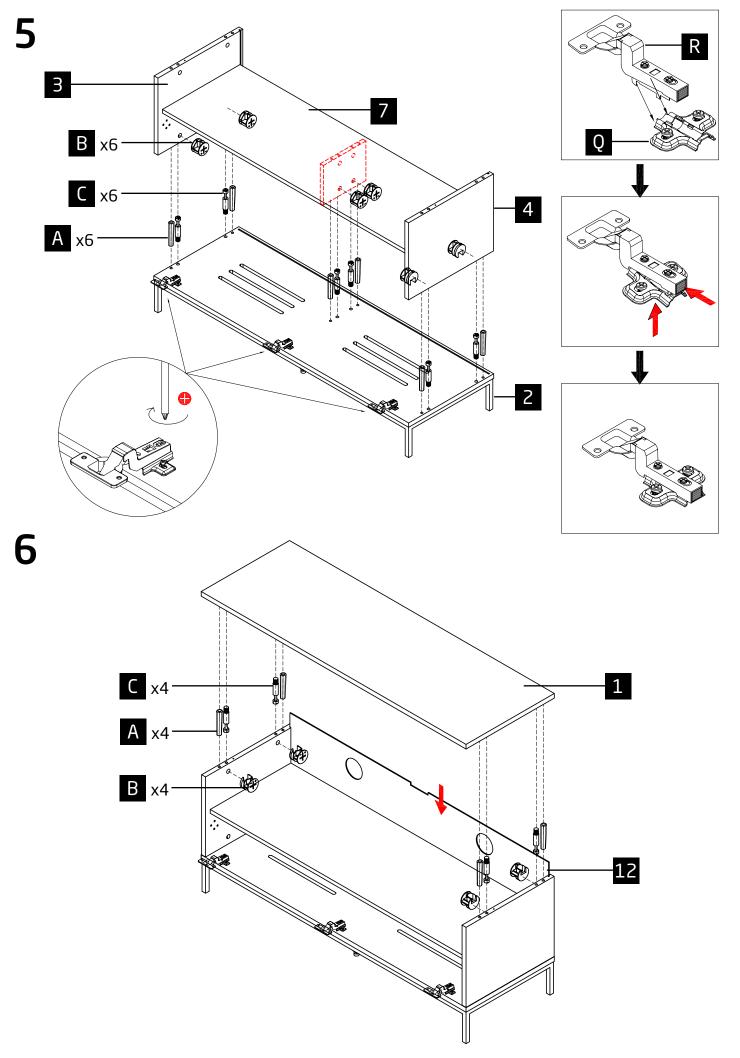

#### PLEASE KEEP THESE INSTRUCTIONS FOR FUTURE REFERENCE

DOREL HOME FURNITURE EUROPE ACCEPTS NO LIABILITY FOR ANY DAMAGE CAUSED THROUGH INCORRECT OR INAPPROPRIATE USE OF THIS PRODUCT.

Ø6 x 30 Ø8 x 35 Ø15 x 12 A x16 B x16 C x16 **D** x12 Ø4 x 8 **H** x1 **G** x1 E x1 x1 Ø3 x 18 Ø4 x 12 Ø4 x 15 Omm Omm **K** x2 L x12 x2 x2 Ø4 x 30 Omm