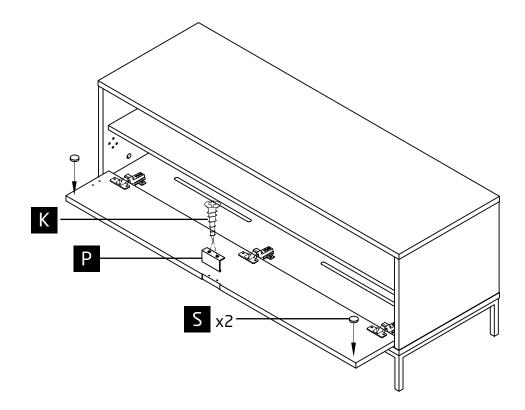

#### PLEASE KEEP THESE INSTRUCTIONS FOR FUTURE REFERENCE

DOREL HOME FURNITURE EUROPE ACCEPTS NO LIABILITY FOR ANY DAMAGE CAUSED THROUGH INCORRECT OR INAPPROPRIATE USE OF THIS PRODUCT.

Ø6 x 30 Ø8 x 35 Ø15 x 12 A x16 B x16 C x16 **D** x12 Ø4 x 8 **H** x1 **G** x1 E x1 x1 Ø3 x 18 Ø4 x 12 Ø4 x 15 Omm Omm **K** x2 L x12 x2 x2 Ø4 x 30 Omm