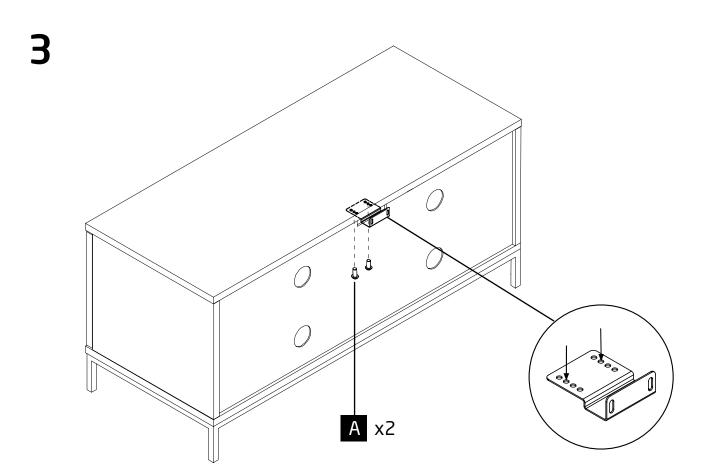

#### PLEASE KEEP THESE INSTRUCTIONS FOR FUTURE REFERENCE

DOREL HOME FURNITURE EUROPE ACCEPTS NO LIABILITY FOR ANY DAMAGE CAUSED THROUGH INCORRECT OR INAPPROPRIATE USE OF THIS PRODUCT.

Ø6 x 30 Ø8 x 35 Ø15 x 12 A x16 B x16 C x16 **D** x12 Ø4 x 8 **H** x1 **G** x1 E x1 x1 Ø3 x 18 Ø4 x 12 Ø4 x 15 Omm Omm **K** x2 L x12 x2 x2 Ø4 x 30 Omm