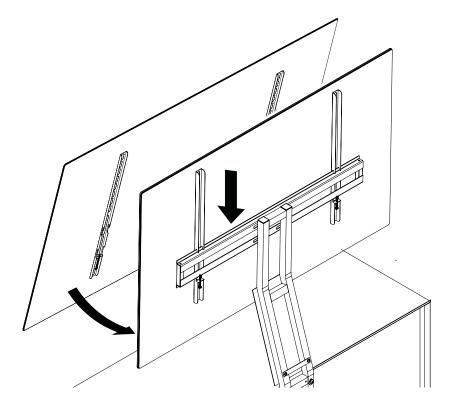

t or stand on this product.

Do not attempt to move this product whilst loaded with equipment.

DO NOT OVERTIGHTEN ANY PART OF THIS ASSEMBLY

Please Note:Total maximum load for unit should not exceed 100Kg. This product must be assembled in accordance with these assembly instructions. Maximum load for top shelf is 50kg.

#### PLEASE KEEP THESE INSTRUCTIONS FOR FUTURE REFERENCE

DOREL HOME FURNITURE EUROPE ACCEPTS NO LIABILITY FOR ANY DAMAGE CAUSED THROUGH INCORRECT OR INAPPROPRIATE USE OF THIS PRODUCT.

Ø6 x 30 Ø8 x 35 Ø15 x 12 A x16 B x16 C x16 **D** x12 Ø4 x 8 **H** x1 **G** x1 E x1 x1 Ø3 x 18 Ø4 x 12 Ø4 x 15 Omm Omm **K** x2 L x12 x2 x2 Ø4 x 30 Omm































alphason

# Continue for UNIFIT TV BRACKET assembly instructions (ITEM SOLD SEPARATELY)