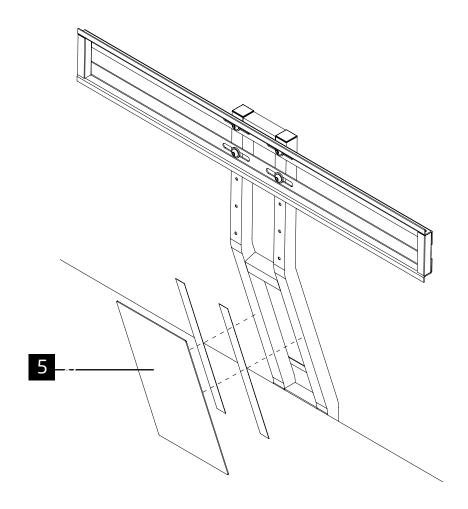

sit or stand on this product.

Do not attempt to move this product whilst loaded with equipment.

DO NOT OVERTIGHTEN ANY PART OF THIS ASSEMBLY

Please Note:Total maximum load for unit should not exceed 100Kg. This product must be assembled in accordance with these assembly instructions. Maximum load for top shelf is 50kg.

#### PLEASE KEEP THESE INSTRUCTIONS FOR FUTURE REFERENCE

DOREL HOME FURNITURE EUROPE ACCEPTS NO LIABILITY FOR ANY DAMAGE CAUSED THROUGH INCORRECT OR INAPPROPRIATE USE OF THIS PRODUCT.

Ø6 x 30 Ø8 x 35 Ø15 x 12 A x16 B x16 C x16 **D** x12 Ø4 x 8 **H** x1 **G** x1 E x1 x1 Ø3 x 18 Ø4 x 12 Ø4 x 15 Omm Omm **K** x2 L x12 x2 x2 Ø4 x 30 Omm































alphason

# Continue for UNIFIT TV BRACKET assembly instructions (ITEM SOLD SEPARATELY)