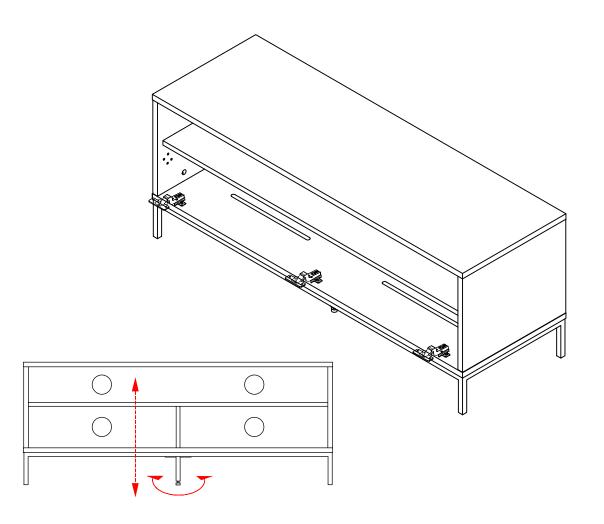

#### **WARNING:**

Do not sit or stand on this product.

Do not attempt to move this product whilst loaded with equipment.

DO NOT OVERTIGHTEN ANY PART OF THIS ASSEMBLY

Please Note:Total maximum load for unit should not exceed 100Kg. This product must be assembled in accordance with these assembly instructions. Maximum load for top shelf is 50kg.