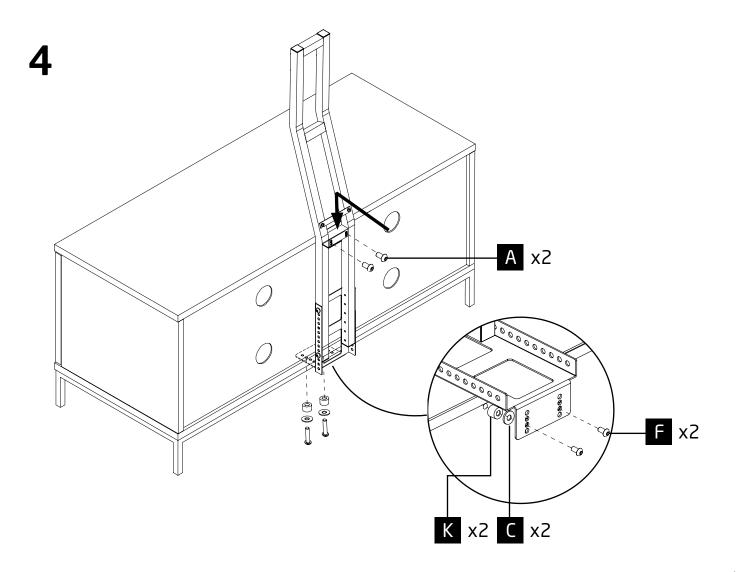

#### PLEASE KEEP THESE INSTRUCTIONS FOR FUTURE REFERENCE

DOREL HOME FURNITURE EUROPE ACCEPTS NO LIABILITY FOR ANY DAMAGE CAUSED THROUGH INCORRECT OR INAPPROPRIATE USE OF THIS PRODUCT.

Ø6 x 30 Ø8 x 35 Ø15 x 12 A x16 B x16 C x16 **D** x12 Ø4 x 8 **H** x1 **G** x1 E x1 x1 Ø3 x 18 Ø4 x 12 Ø4 x 15 Omm Omm **K** x2 L x12 x2 x2 Ø4 x 30 Omm