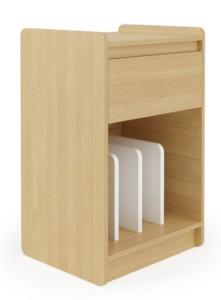

### Oslo Turntable Stand

The Alphason Oslo Turntable Stand - Give your precious vinyl the home it deserves! The Oslo Turntable Stand is specifically designed with your treasured collection in mind. Available in 2 sizes, this carefully crafted console provides the perfect home for any collection. This stand features a Classic Light Oak finish to complement all decors, White Laminated Dividers and a large media drawer. The Oslo Turntable Stand is easily assembled and ships flat to your door.

- Turntable stand with vinyl storage
- · Classic light oak and white finish
- Large media drawer
- Constructed from particleboard
- Available in 2 Sizes
- Easily assembled & ships flat to your door