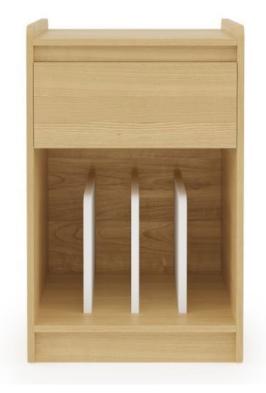

### Oslo Turntable Stand

The Alphason Oslo Turntable Stand - Give your precious vinyl the home it deserves! The Oslo Turntable Stand is specifically designed with your treasured collection in mind. Available in 2 sizes, this carefully crafted console provides the perfect home for any collection. This stand features a Classic Light Oak finish to complement all decors, White Laminated Dividers and a large media drawer. The Oslo Turntable Stand is easily assembled and ships flat to your door.

- Turntable stand with vinyl storage
- · Classic light oak and white finish
- Large media drawer
- Constructed from particleboard
- Available in 2 Sizes
- Easily assembled & ships flat to your door