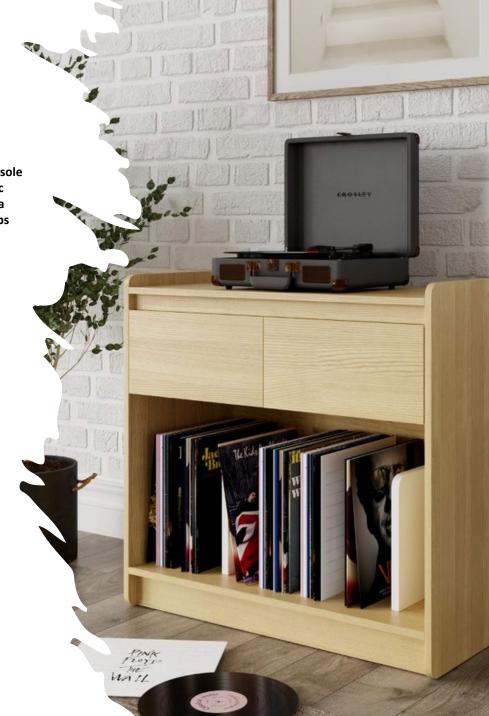

### Oslo Turntable Stand

The Alphason Oslo Turntable Stand - Give your precious vinyl the home it deserves! The Oslo Turntable Stand is specifically designed with your treasured collection in mind. Available in 2 sizes, this carefully crafted console provides the perfect home for any collection. This stand features a Classic Light Oak finish to complement all decors, White Laminated Dividers and a large media drawer. The Oslo Turntable Stand is easily assembled and ships flat to your door.

- Turntable stand with vinyl storage
- · Classic light oak and white finish
- Large media drawer
- Constructed from particleboard
- Available in 2 Sizes
- Easily assembled & ships flat to your door