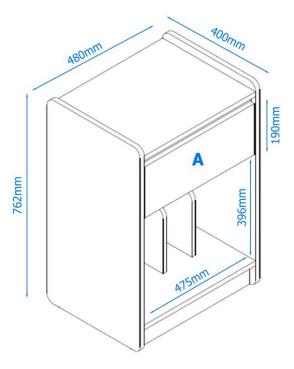

# Oslo Turntable Stand

**Technical Sheet** 

| SPECIFYING                  |       |  |
|-----------------------------|-------|--|
| Max screen size             | N/A   |  |
| Maximum load (kg)           | 50    |  |
| Shelf Load weights (mm)     | 20    |  |
| Safety Glass thickness (mm) | N/A   |  |
| Product Weight (kg)         | 22.72 |  |
| Dims: H 762 x W 515 x D 400 | (mm)  |  |

#### **Finishes**

Internal Dims A - H95 x W422 x D276 mm