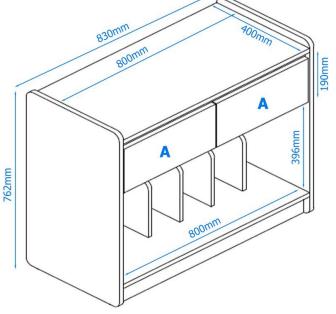

## Oslo Plus Turntable Stand

**Technical Sheet** 

| SPECIFYING                  |       |  |
|-----------------------------|-------|--|
| Max screen size             | N/A   |  |
| Maximum load (kg)           | 50    |  |
| Shelf Load weights (mm)     | 20    |  |
| Safety Glass thickness (mm) | N/A   |  |
| Product Weight (kg)         | 36.28 |  |
| Dims: H 762 x W 836 x D 400 | (mm)  |  |

### Finishes

Internal Dims A - H95 x W340 x D276 mm