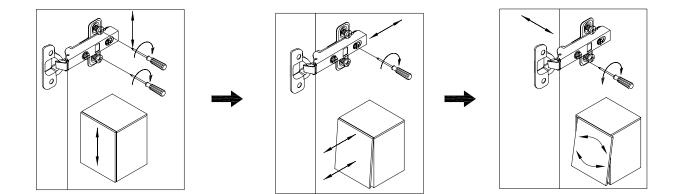

#### Pre-assembly preparation

Please check the pack contents before attempting to assemble this product. A full checklist of components is given in this leaflet. If any components are missing, please contact the retailer from whom you bought this product.

This product is HEAVY, it should be assembled as near as possible to the point of use. TAKE CARE WHEN LIFTING to avoid personal injury and (or) damage to the product.

This product takes approximately 40 MINUTES to assemble with 1 PERSON.

The fittings pack contains SMALL ITEMS which should be KEPT AWAY FROM YOUNG CHILDREN.

Read this leaflet in full before commencing assembly to ensure safe and satisfactory operation of this product.