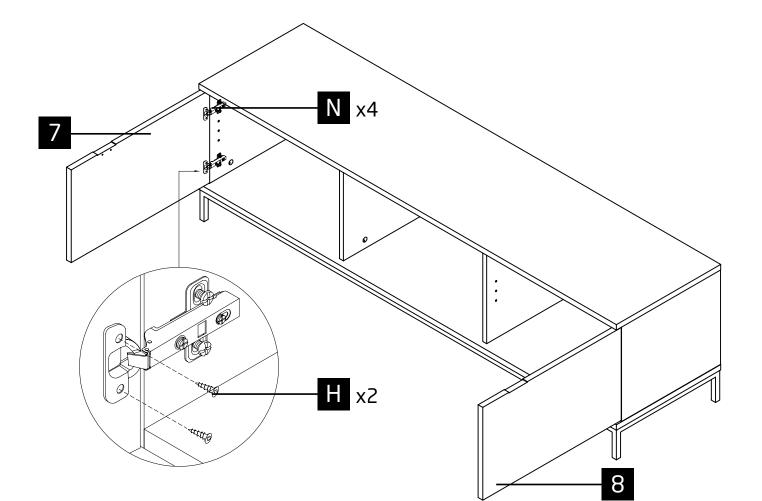

#### Pre-assembly preparation

Please check the pack contents before attempting to assemble this product. A full checklist of components is given in this leaflet. If any components are missing, please contact the retailer from whom you bought this product.

This product is HEAVY, it should be assembled as near as possible to the point of use. TAKE CARE WHEN LIFTING to avoid personal injury and (or) damage to the product.

This product takes approximately 40 MINUTES to assemble with 1 PERSON.

The fittings pack contains SMALL ITEMS which should be KEPT AWAY FROM YOUNG CHILDREN.

Read this leaflet in full before commencing assembly to ensure safe and satisfactory operation of this product.