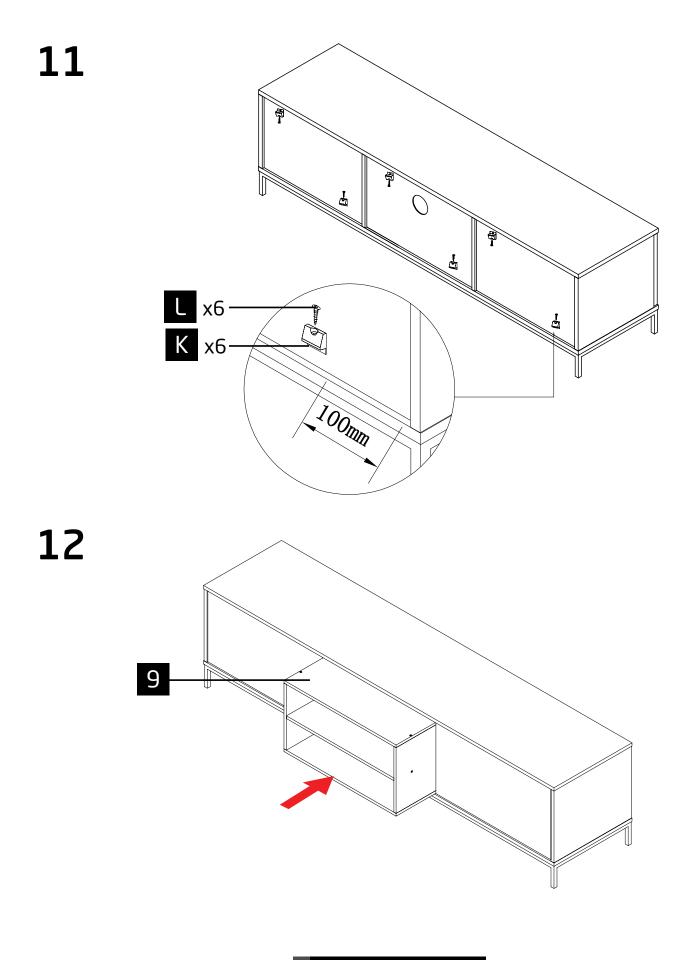

## Continue for UNIFIT TV BRACKET assembly instructions (ITEM SOLD SEPARATELY)

VESA pack.