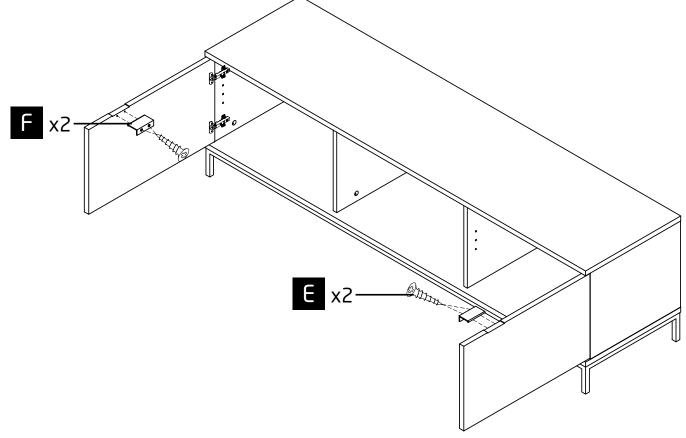

#### Pre-assembly preparation

Please check the pack contents before attempting to assemble this product. A full checklist of components is given in this leaflet. If any components are missing, please contact the retailer from whom you bought this product.

This product is HEAVY, it should be assembled as near as possible to the point of use. TAKE CARE WHEN LIFTING to avoid personal injury and (or) damage to the product.

This product takes approximately 40 MINUTES to assemble with 1 PERSON.

The fittings pack contains SMALL ITEMS which should be KEPT AWAY FROM YOUNG CHILDREN.

Read this leaflet in full before commencing assembly to ensure safe and satisfactory operation of this product.