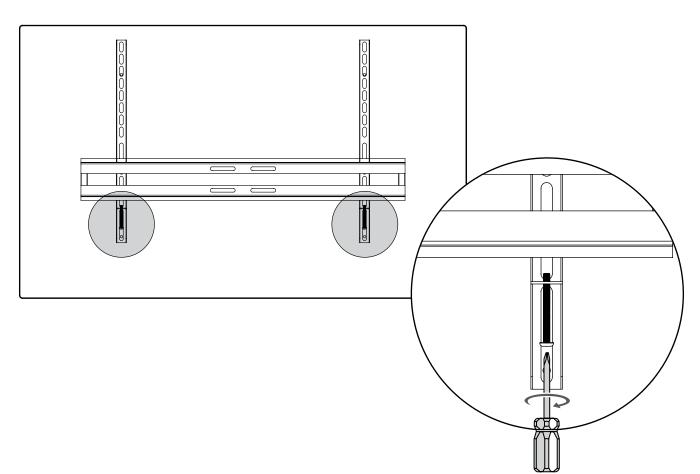

#### Pre-assembly preparation

Please check the pack contents before attempting to assemble this product. A full checklist of components is given in this leaflet. If any components are missing, please contact the retailer from whom you bought this product.

The fittings pack contains SMALL ITEMS which should be KEPT AWAY FROM YOUNG CHILDREN.

Read this leaflet in full before commencing assembly to ensure safe and satisfactory operation of this product.