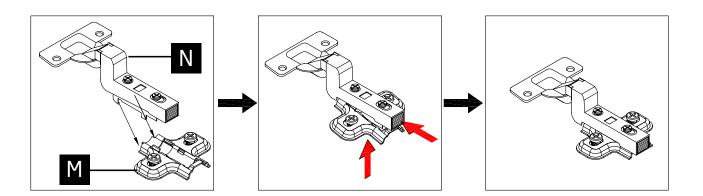

#### Pre-assembly preparation

Please check the pack contents before attempting to assemble this product. A full checklist of components is given in this leaflet. If any components are missing, please contact the retailer from whom you bought this product.

This product is HEAVY, it should be assembled as near as possible to the point of use. TAKE CARE WHEN LIFTING to avoid personal injury and (or) damage to the product.

This product takes approximately 40 MINUTES to assemble with 1 PERSON.

The fittings pack contains SMALL ITEMS which should be KEPT AWAY FROM YOUNG CHILDREN.

Read this leaflet in full before commencing assembly to ensure safe and satisfactory operation of this product.