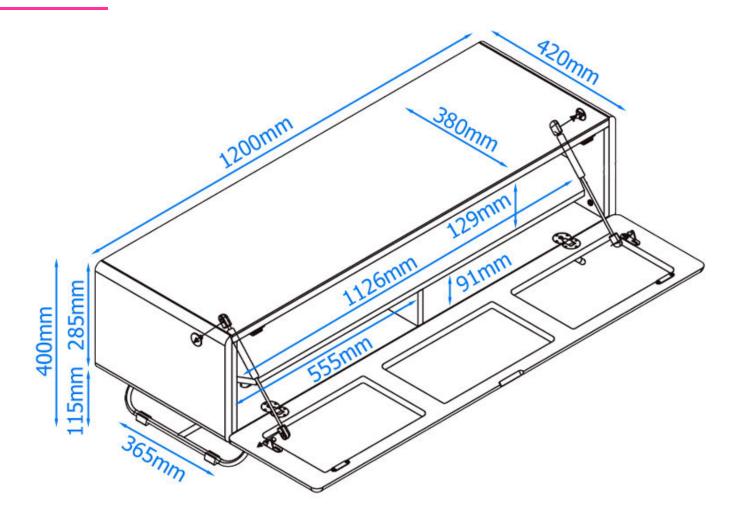

## CRO2-1200CPT-

| SPECIFYING                   |                     |
|------------------------------|---------------------|
| Max screen size (mm)         | 50"                 |
| Maximum load (kg)            | 30                  |
| Shelf load weights (kg)      | Top: 25<br>Bot.: 25 |
| Safety glass thickness (mm)  | 6                   |
| Product Weight (kg)          | 32                  |
| Dims: H 400 x W 1200 x D 420 | (mm)                |