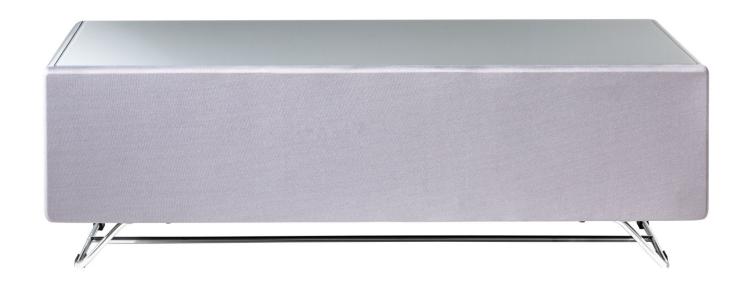

## Design Highlights

- · Speaker mesh covered door, allowing for sound and IR to pass unimpeded
- · High gloss enclosed cabinet with matching
- Large soundbar shelf designed to fit most models
- Two large storage compartment for AV equipment
- Soft opening IR friendly glass door with magnetic catch
- · Stylish steel frame with plastic feet to protect flooring
- Passive ventilation on underside with cable management at rear of the stand

• EAN - Black: 5030752020006 Grey: 5030752020013 White: 5030752020020

Combining the signature look of the Chromium range with modern audio practicality, the Chromium Concept allows you to maintain a minimalistic style without impeding your audio quality. Featuring a speaker mesh covered door, the Concept seamlessly integrates audio and AV equipment into your home without compromising on design.