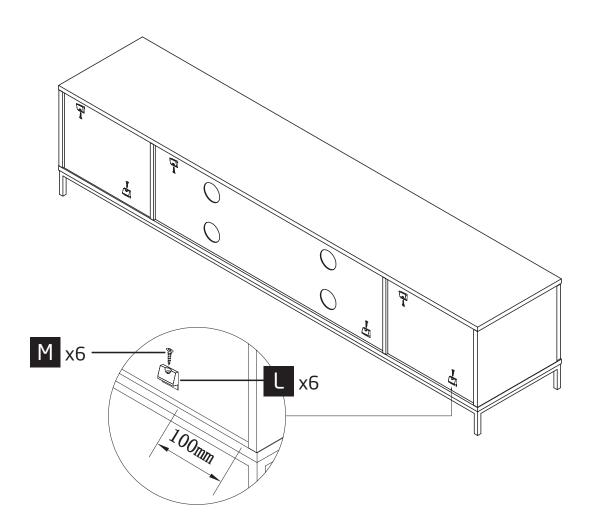

#### PLEASE KEEP THESE INSTRUCTIONS FOR FUTURE REFERENCE

DOREL HOME FURNITURE EUROPE ACCEPTS NO LIABILITY FOR ANY DAMAGE CAUSED THROUGH INCORRECT OR INAPPROPRIATE USE OF THIS PRODUCT.

| Ø8 x 35  | Ø15 x 12    |             | Ø6 x 30     |             |
|----------|-------------|-------------|-------------|-------------|
|          |             |             |             |             |
| A x 24   | B x24       | C x24       | D x12       | E x8        |
|          |             |             |             | Ø4 x 8      |
|          |             |             |             |             |
| F x12    | <b>G</b> x1 | H x1        | I x1        | J x1        |
|          |             | Ø3 x 18     | Ø4 x 12     | Ø4 x 15     |
|          |             | Ollin       | Om          | Ollins      |
| K x8     | <b>L</b> x6 | <b>M</b> x6 | N x6        | 0 x20       |
| Ø4 x 30  |             |             |             |             |
| Ollins   |             |             |             |             |
| P x12    | Q x3        | R x7        | <b>S</b> x3 | <b>T</b> x4 |
| Ø8 x 3mm | Ø8 x 2mm    | Ø38 x 3mm   |             |             |
|          |             |             |             |             |
| U x2     | V x4        | <b>W</b> x6 |             |             |