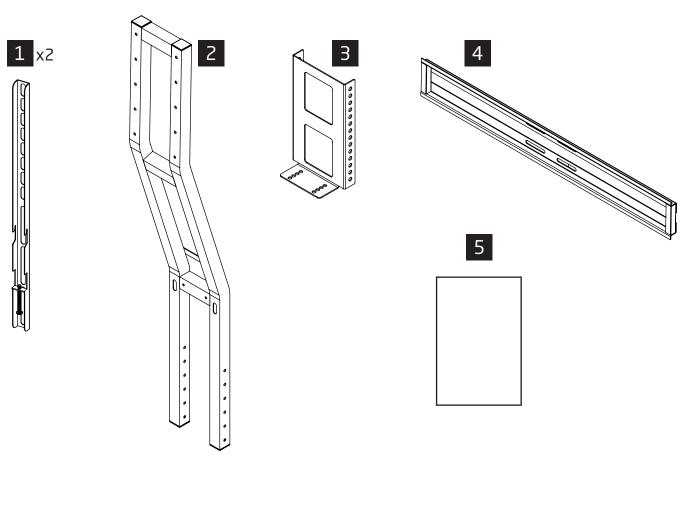

# Continue for UNIFIT TV BRACKET assembly instructions (ITEM SOLD SEPARATELY)

alphason