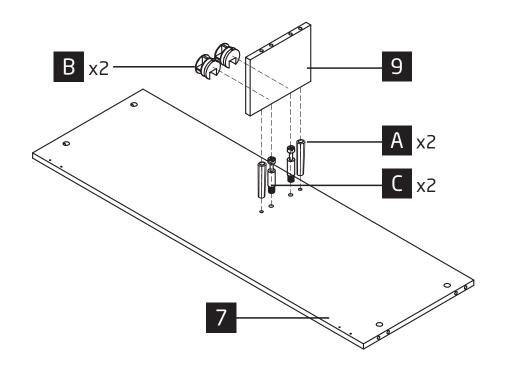

|             | Ø4 x 8      |
|          |             |             |             |             |
| F x12    | <b>G</b> x1 | H x1        | I x1        | J x1        |
|          |             | Ø3 x 18     | Ø4 x 12     | Ø4 x 15     |
|          |             | Ollin       | Om          | Ollins      |
| K x8     | <b>L</b> x6 | <b>M</b> x6 | N x6        | 0 x20       |
| Ø4 x 30  |             |             |             |             |
| Ollins   |             |             |             |             |
| P x12    | Q x3        | R x7        | <b>S</b> x3 | <b>T</b> x4 |
| Ø8 x 3mm | Ø8 x 2mm    | Ø38 x 3mm   |             |             |
|          |             |             |             |             |
| U x2     | V x4        | <b>W</b> x6 |             |             |



































# Continue for UNIFIT TV BRACKET assembly instructions (ITEM SOLD SEPARATELY)





















alphason