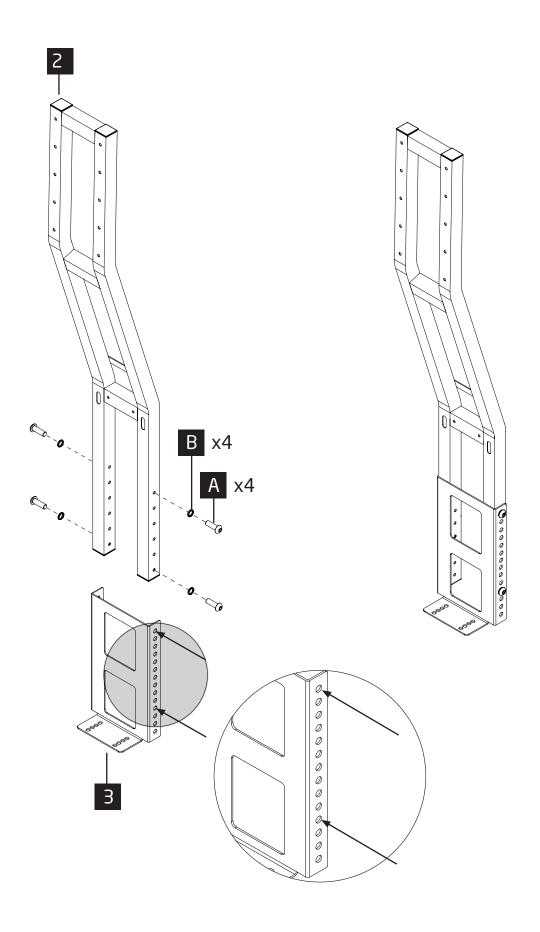

#### PLEASE KEEP THESE INSTRUCTIONS FOR FUTURE REFERENCE

DOREL HOME FURNITURE EUROPE ACCEPTS NO LIABILITY FOR ANY DAMAGE CAUSED THROUGH INCORRECT OR INAPPROPRIATE USE OF THIS PRODUCT.

| Ø8 x 35  | Ø15 x 12    |             | Ø6 x 30     |             |
|----------|-------------|-------------|-------------|-------------|
|          |             |             |             |             |
| A x 24   | B x24       | C x24       | D x12       | E x8        |
|          |             |             |             | Ø4 x 8      |
|          |             |             |             |             |
| F x12    | <b>G</b> x1 | H x1        | I x1        | J x1        |
|          |             | Ø3 x 18     | Ø4 x 12     | Ø4 x 15     |
|          |             | Ollin       | Om          | Ollins      |
| K x8     | <b>L</b> x6 | <b>M</b> x6 | N x6        | 0 x20       |
| Ø4 x 30  |             |             |             |             |
| Ollins   |             |             |             |             |
| P x12    | Q x3        | R x7        | <b>S</b> x3 | <b>T</b> x4 |
| Ø8 x 3mm | Ø8 x 2mm    | Ø38 x 3mm   |             |             |
|          |             |             |             |             |
| U x2     | V x4        | <b>W</b> x6 |             |             |