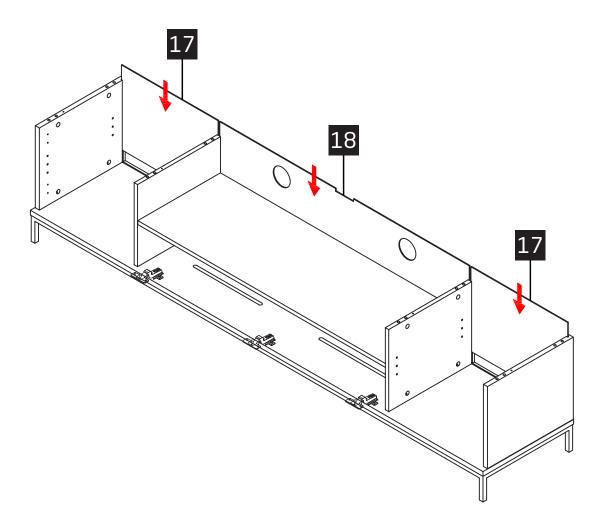

| Ø4 x 8      |
|          |             |             |             |             |
| F x12    | <b>G</b> x1 | H x1        | I x1        | J x1        |
|          |             | Ø3 x 18     | Ø4 x 12     | Ø4 x 15     |
|          |             | Ollin       | Om          | Ollins      |
| K x8     | <b>L</b> x6 | <b>M</b> x6 | N x6        | 0 x20       |
| Ø4 x 30  |             |             |             |             |
| Ollins   |             |             |             |             |
| P x12    | Q x3        | R x7        | <b>S</b> x3 | <b>T</b> x4 |
| Ø8 x 3mm | Ø8 x 2mm    | Ø38 x 3mm   |             |             |
|          |             |             |             |             |
| U x2     | V x4        | <b>W</b> x6 |             |             |



































# Continue for UNIFIT TV BRACKET assembly instructions (ITEM SOLD SEPARATELY)





















alphason