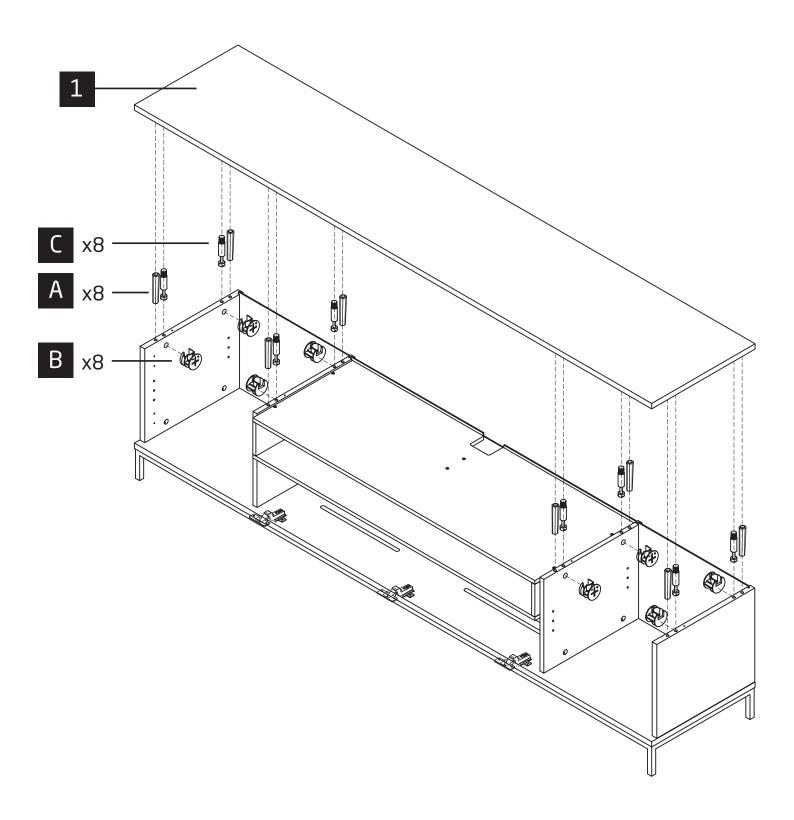

#### PLEASE KEEP THESE INSTRUCTIONS FOR FUTURE REFERENCE

DOREL HOME FURNITURE EUROPE ACCEPTS NO LIABILITY FOR ANY DAMAGE CAUSED THROUGH INCORRECT OR INAPPROPRIATE USE OF THIS PRODUCT.

| Ø8 x 35  | Ø15 x 12    |             | Ø6 x 30     |             |
|----------|-------------|-------------|-------------|-------------|
|          |             |             |             |             |
| A x 24   | B x24       | C x24       | D x12       | E x8        |
|          |             |             |             | Ø4 x 8      |
|          |             |             |             |             |
| F x12    | <b>G</b> x1 | H x1        | I x1        | J x1        |
|          |             | Ø3 x 18     | Ø4 x 12     | Ø4 x 15     |
|          |             | Ollin       | Om          | Ollins      |
| K x8     | <b>L</b> x6 | <b>M</b> x6 | N x6        | 0 x20       |
| Ø4 x 30  |             |             |             |             |
| Ollins   |             |             |             |             |
| P x12    | Q x3        | R x7        | <b>S</b> x3 | <b>T</b> x4 |
| Ø8 x 3mm | Ø8 x 2mm    | Ø38 x 3mm   |             |             |
|          |             |             |             |             |
| U x2     | V x4        | <b>W</b> x6 |             |             |