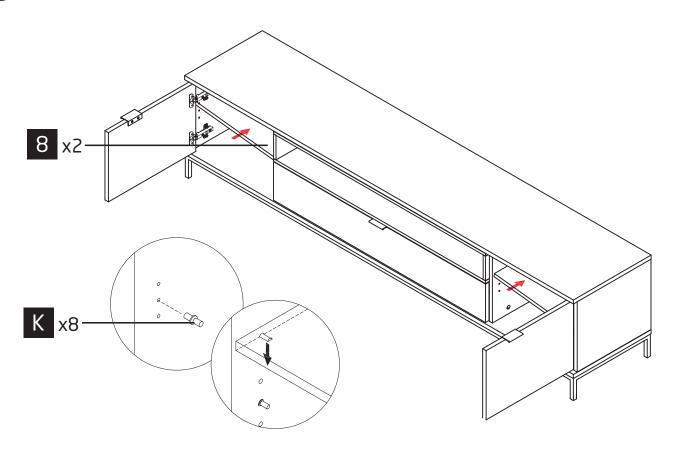

#### PLEASE KEEP THESE INSTRUCTIONS FOR FUTURE REFERENCE

DOREL HOME FURNITURE EUROPE ACCEPTS NO LIABILITY FOR ANY DAMAGE CAUSED THROUGH INCORRECT OR INAPPROPRIATE USE OF THIS PRODUCT.

| Ø8 x 35  | Ø15 x 12    |             | Ø6 x 30     |             |
|----------|-------------|-------------|-------------|-------------|
|          |             |             |             |             |
| A x 24   | B x24       | C x24       | D x12       | E x8        |
|          |             |             |             | Ø4 x 8      |
|          |             |             |             |             |
| F x12    | <b>G</b> x1 | H x1        | I x1        | J x1        |
|          |             | Ø3 x 18     | Ø4 x 12     | Ø4 x 15     |
|          |             | Ollin       | Om          | Ollins      |
| K x8     | <b>L</b> x6 | <b>M</b> x6 | N x6        | 0 x20       |
| Ø4 x 30  |             |             |             |             |
| Ollins   |             |             |             |             |
| P x12    | Q x3        | R x7        | <b>S</b> x3 | <b>T</b> x4 |
| Ø8 x 3mm | Ø8 x 2mm    | Ø38 x 3mm   |             |             |
|          |             |             |             |             |
| U x2     | V x4        | <b>W</b> x6 |             |             |