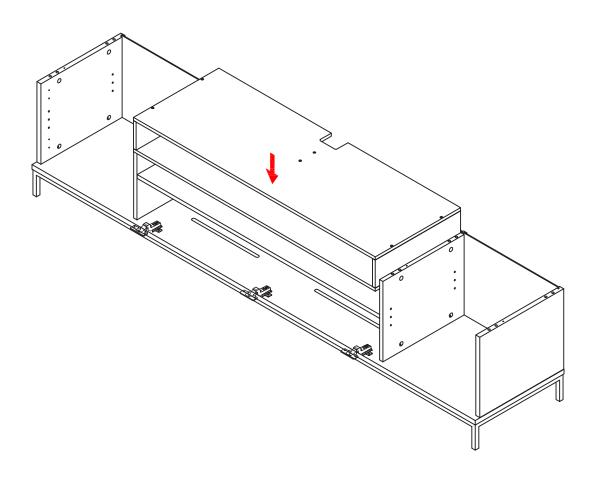

| Ø4 x 8      |
|          |             |             |             |             |
| F x12    | <b>G</b> x1 | H x1        | I x1        | J x1        |
|          |             | Ø3 x 18     | Ø4 x 12     | Ø4 x 15     |
|          |             | Ollin       | Om          | Ollins      |
| K x8     | <b>L</b> x6 | <b>M</b> x6 | N x6        | 0 x20       |
| Ø4 x 30  |             |             |             |             |
| Ollins   |             |             |             |             |
| P x12    | Q x3        | R x7        | <b>S</b> x3 | <b>T</b> x4 |
| Ø8 x 3mm | Ø8 x 2mm    | Ø38 x 3mm   |             |             |
|          |             |             |             |             |
| U x2     | V x4        | <b>W</b> x6 |             |             |



































# Continue for UNIFIT TV BRACKET assembly instructions (ITEM SOLD SEPARATELY)





















alphason