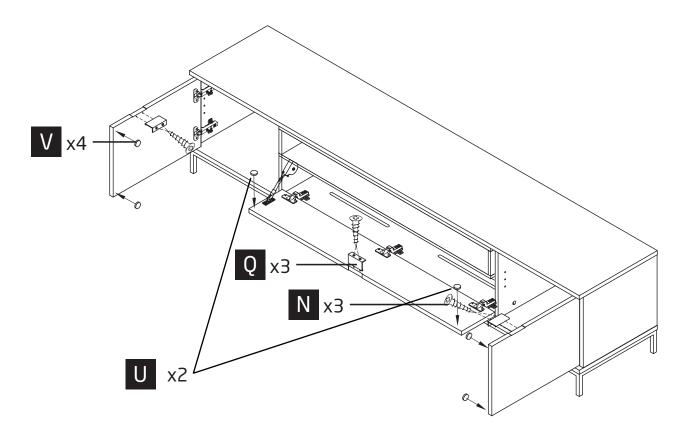

#### PLEASE KEEP THESE INSTRUCTIONS FOR FUTURE REFERENCE

DOREL HOME FURNITURE EUROPE ACCEPTS NO LIABILITY FOR ANY DAMAGE CAUSED THROUGH INCORRECT OR INAPPROPRIATE USE OF THIS PRODUCT.

| Ø8 x 35  | Ø15 x 12    |             | Ø6 x 30     |             |
|----------|-------------|-------------|-------------|-------------|
|          |             |             |             |             |
| A x 24   | B x24       | C x24       | D x12       | E x8        |
|          |             |             |             | Ø4 x 8      |
|          |             |             |             |             |
| F x12    | <b>G</b> x1 | H x1        | I x1        | J x1        |
|          |             | Ø3 x 18     | Ø4 x 12     | Ø4 x 15     |
|          |             | Ollin       | Om          | Ollins      |
| K x8     | <b>L</b> x6 | <b>M</b> x6 | N x6        | 0 x20       |
| Ø4 x 30  |             |             |             |             |
| Ollins   |             |             |             |             |
| P x12    | Q x3        | R x7        | <b>S</b> x3 | <b>T</b> x4 |
| Ø8 x 3mm | Ø8 x 2mm    | Ø38 x 3mm   |             |             |
|          |             |             |             |             |
| U x2     | V x4        | <b>W</b> x6 |             |             |