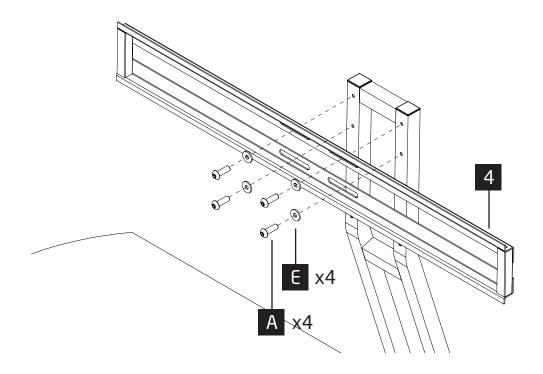

#### PLEASE KEEP THESE INSTRUCTIONS FOR FUTURE REFERENCE

DOREL HOME FURNITURE EUROPE ACCEPTS NO LIABILITY FOR ANY DAMAGE CAUSED THROUGH INCORRECT OR INAPPROPRIATE USE OF THIS PRODUCT.

| Ø8 x 35  | Ø15 x 12    |             | Ø6 x 30     |             |
|----------|-------------|-------------|-------------|-------------|
|          |             |             |             |             |
| A x 24   | B x24       | C x24       | D x12       | E x8        |
|          |             |             |             | Ø4 x 8      |
|          |             |             |             |             |
| F x12    | <b>G</b> x1 | H x1        | I x1        | J x1        |
|          |             | Ø3 x 18     | Ø4 x 12     | Ø4 x 15     |
|          |             | Ollin       | Om          | Ollins      |
| K x8     | <b>L</b> x6 | <b>M</b> x6 | N x6        | 0 x20       |
| Ø4 x 30  |             |             |             |             |
| Ollins   |             |             |             |             |
| P x12    | Q x3        | R x7        | <b>S</b> x3 | <b>T</b> x4 |
| Ø8 x 3mm | Ø8 x 2mm    | Ø38 x 3mm   |             |             |
|          |             |             |             |             |
| U x2     | V x4        | <b>W</b> x6 |             |             |