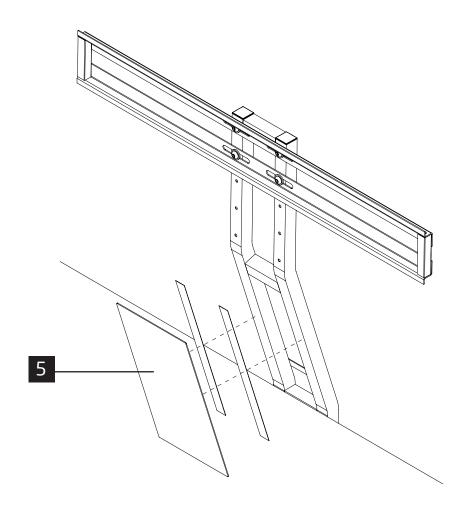

# Continue for UNIFIT TV BRACKET assembly instructions (ITEM SOLD SEPARATELY)

alphason