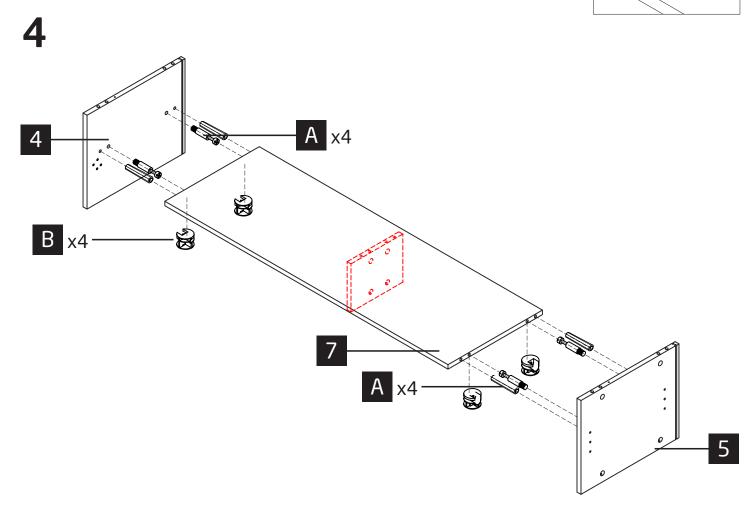

|             | Ø4 x 8      |
|          |             |             |             |             |
| F x12    | <b>G</b> x1 | H x1        | I x1        | J x1        |
|          |             | Ø3 x 18     | Ø4 x 12     | Ø4 x 15     |
|          |             | Ollin       | Om          | Ollins      |
| K x8     | <b>L</b> x6 | <b>M</b> x6 | N x6        | 0 x20       |
| Ø4 x 30  |             |             |             |             |
| Ollins   |             |             |             |             |
| P x12    | Q x3        | R x7        | <b>S</b> x3 | <b>T</b> x4 |
| Ø8 x 3mm | Ø8 x 2mm    | Ø38 x 3mm   |             |             |
|          |             |             |             |             |
| U x2     | V x4        | <b>W</b> x6 |             |             |



































# Continue for UNIFIT TV BRACKET assembly instructions (ITEM SOLD SEPARATELY)





















alphason