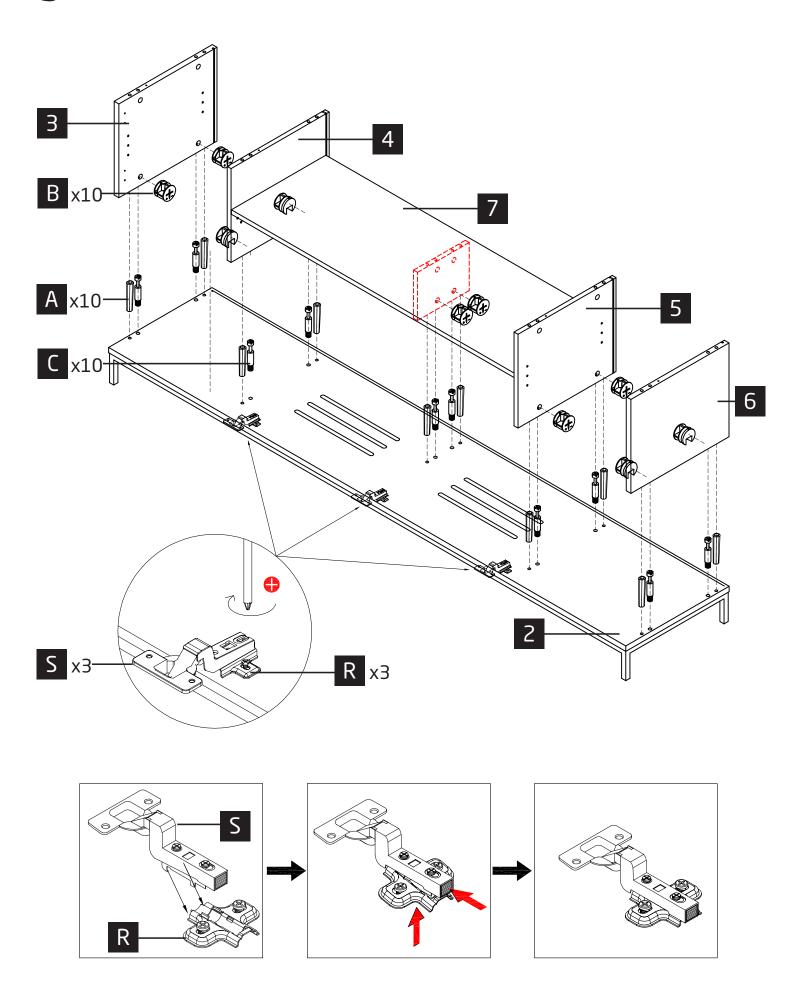

| Ø4 x 8      |
|          |             |             |             |             |
| F x12    | <b>G</b> x1 | H x1        | I x1        | J x1        |
|          |             | Ø3 x 18     | Ø4 x 12     | Ø4 x 15     |
|          |             | Ollin       | Om          | Ollins      |
| K x8     | <b>L</b> x6 | <b>M</b> x6 | N x6        | 0 x20       |
| Ø4 x 30  |             |             |             |             |
| Ollins   |             |             |             |             |
| P x12    | Q x3        | R x7        | <b>S</b> x3 | <b>T</b> x4 |
| Ø8 x 3mm | Ø8 x 2mm    | Ø38 x 3mm   |             |             |
|          |             |             |             |             |
| U x2     | V x4        | <b>W</b> x6 |             |             |



































# Continue for UNIFIT TV BRACKET assembly instructions (ITEM SOLD SEPARATELY)





















alphason