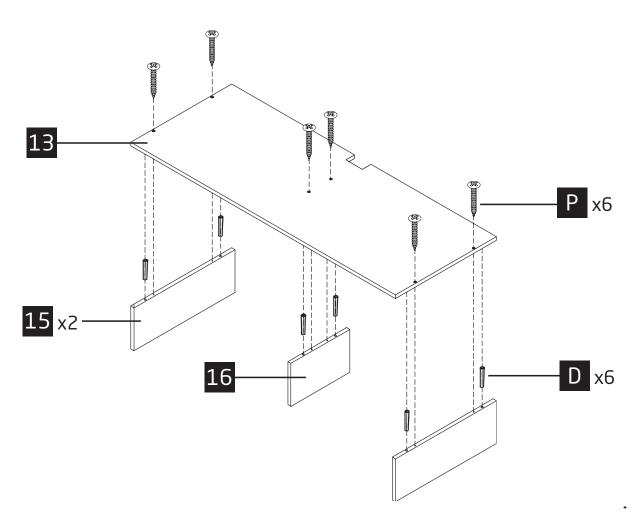

#### PLEASE KEEP THESE INSTRUCTIONS FOR FUTURE REFERENCE

DOREL HOME FURNITURE EUROPE ACCEPTS NO LIABILITY FOR ANY DAMAGE CAUSED THROUGH INCORRECT OR INAPPROPRIATE USE OF THIS PRODUCT.

| Ø8 x 35  | Ø15 x 12    |             | Ø6 x 30     |             |
|----------|-------------|-------------|-------------|-------------|
|          |             |             |             |             |
| A x 24   | B x24       | C x24       | D x12       | E x8        |
|          |             |             |             | Ø4 x 8      |
|          |             |             |             |             |
| F x12    | <b>G</b> x1 | H x1        | I x1        | J x1        |
|          |             | Ø3 x 18     | Ø4 x 12     | Ø4 x 15     |
|          |             | Ollin       | Om          | Ollins      |
| K x8     | <b>L</b> x6 | <b>M</b> x6 | N x6        | 0 x20       |
| Ø4 x 30  |             |             |             |             |
| Ollins   |             |             |             |             |
| P x12    | Q x3        | R x7        | <b>S</b> x3 | <b>T</b> x4 |
| Ø8 x 3mm | Ø8 x 2mm    | Ø38 x 3mm   |             |             |
|          |             |             |             |             |
| U x2     | V x4        | <b>W</b> x6 |             |             |