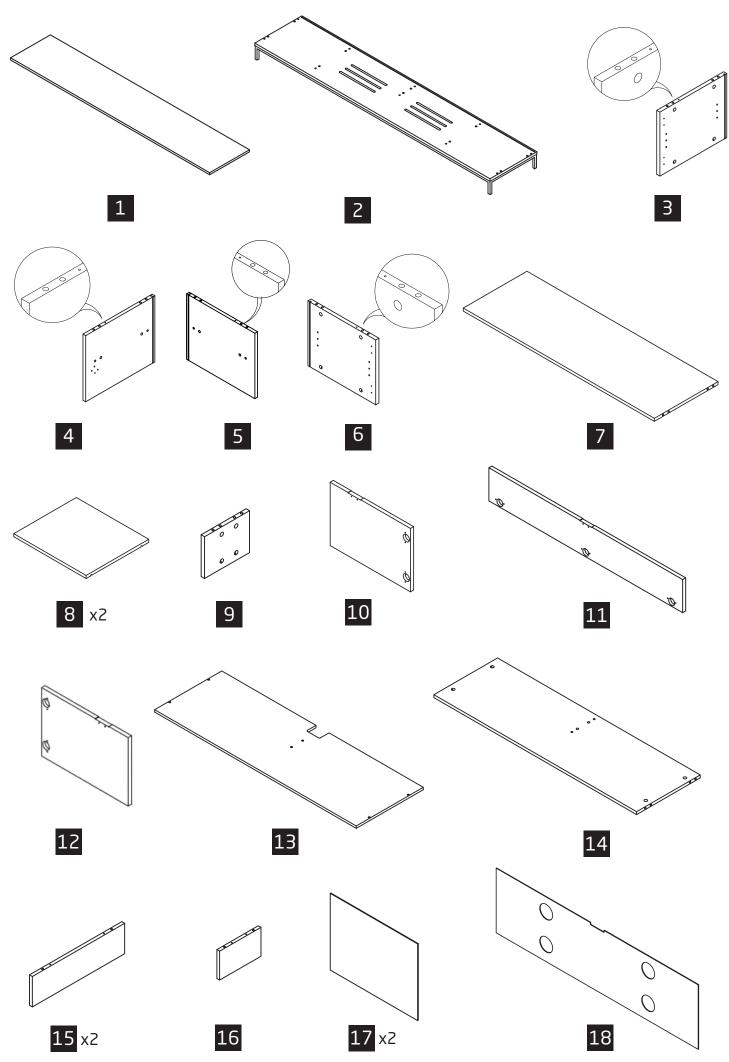

#### Pre-assembly preparation

Please check the pack contents before attempting to assemble this product. A full checklist of components is given in this leaflet. If any components are missing, please contact the retailer from whom you bought this product.

#### PLEASE KEEP THESE INSTRUCTIONS FOR FUTURE REFERENCE

DOREL HOME FURNITURE EUROPE ACCEPTS NO LIABILITY FOR ANY DAMAGE CAUSED THROUGH INCORRECT OR INAPPROPRIATE USE OF THIS PRODUCT.

| Ø8 x 35  | Ø15 x 12    |             | Ø6 x 30     |             |
|----------|-------------|-------------|-------------|-------------|
|          |             |             |             |             |
| A x 24   | B x24       | C x24       | D x12       | E x8        |
|          |             |             |             | Ø4 x 8      |
|          |             |             |             |             |
| F x12    | <b>G</b> x1 | H x1        | I x1        | J x1        |
|          |             | Ø3 x 18     | Ø4 x 12     | Ø4 x 15     |
|          |             | Ollin       | Om          | Ollins      |
| K x8     | <b>L</b> x6 | <b>M</b> x6 | N x6        | 0 x20       |
| Ø4 x 30  |             |             |             |             |
| Ollins   |             |             |             |             |
| P x12    | Q x3        | R x7        | <b>S</b> x3 | <b>T</b> x4 |
| Ø8 x 3mm | Ø8 x 2mm    | Ø38 x 3mm   |             |             |
|          |             |             |             |             |
| U x2     | V x4        | <b>W</b> x6 |             |             |