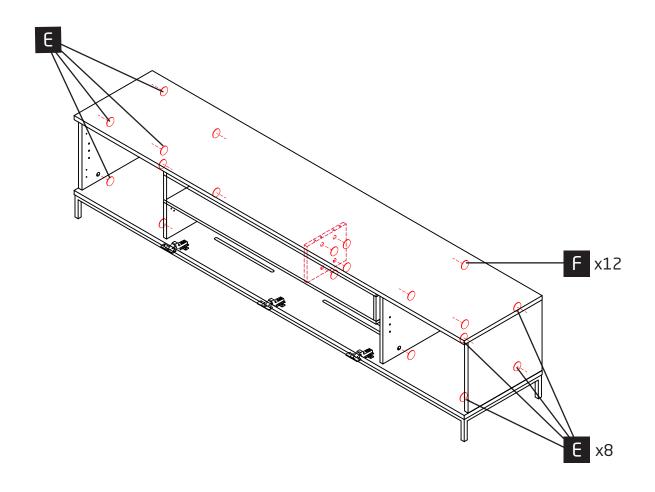

#### PLEASE KEEP THESE INSTRUCTIONS FOR FUTURE REFERENCE

DOREL HOME FURNITURE EUROPE ACCEPTS NO LIABILITY FOR ANY DAMAGE CAUSED THROUGH INCORRECT OR INAPPROPRIATE USE OF THIS PRODUCT.

| Ø8 x 35  | Ø15 x 12    |             | Ø6 x 30     |             |
|----------|-------------|-------------|-------------|-------------|
|          |             |             |             |             |
| A x 24   | B x24       | C x24       | D x12       | E x8        |
|          |             |             |             | Ø4 x 8      |
|          |             |             |             |             |
| F x12    | <b>G</b> x1 | H x1        | I x1        | J x1        |
|          |             | Ø3 x 18     | Ø4 x 12     | Ø4 x 15     |
|          |             | Ollin       | Om          | Ollins      |
| K x8     | <b>L</b> x6 | <b>M</b> x6 | N x6        | 0 x20       |
| Ø4 x 30  |             |             |             |             |
| Ollins   |             |             |             |             |
| P x12    | Q x3        | R x7        | <b>S</b> x3 | <b>T</b> x4 |
| Ø8 x 3mm | Ø8 x 2mm    | Ø38 x 3mm   |             |             |
|          |             |             |             |             |
| U x2     | V x4        | <b>W</b> x6 |             |             |