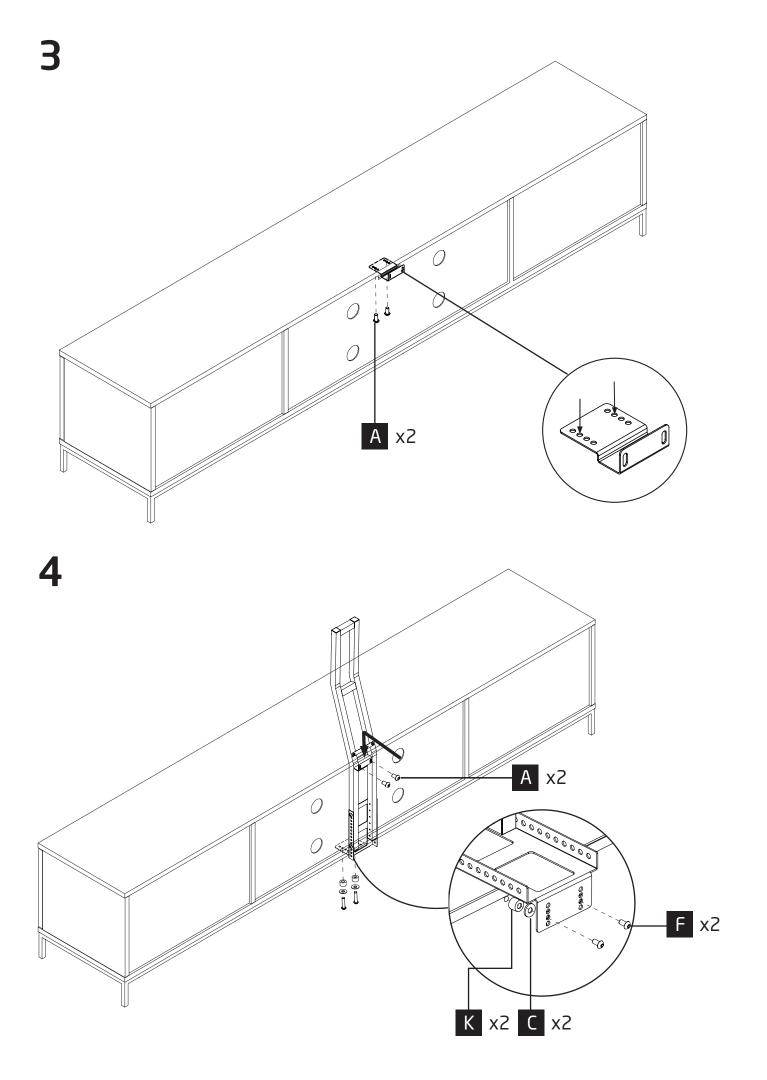

#### PLEASE KEEP THESE INSTRUCTIONS FOR FUTURE REFERENCE

DOREL HOME FURNITURE EUROPE ACCEPTS NO LIABILITY FOR ANY DAMAGE CAUSED THROUGH INCORRECT OR INAPPROPRIATE USE OF THIS PRODUCT.

| Ø8 x 35  | Ø15 x 12    |             | Ø6 x 30     |             |
|----------|-------------|-------------|-------------|-------------|
|          |             |             |             |             |
| A x 24   | B x24       | C x24       | D x12       | E x8        |
|          |             |             |             | Ø4 x 8      |
|          |             |             |             |             |
| F x12    | <b>G</b> x1 | H x1        | I x1        | J x1        |
|          |             | Ø3 x 18     | Ø4 x 12     | Ø4 x 15     |
|          |             | Ollin       | Om          | Ollins      |
| K x8     | <b>L</b> x6 | <b>M</b> x6 | N x6        | 0 x20       |
| Ø4 x 30  |             |             |             |             |
| Ollins   |             |             |             |             |
| P x12    | Q x3        | R x7        | <b>S</b> x3 | <b>T</b> x4 |
| Ø8 x 3mm | Ø8 x 2mm    | Ø38 x 3mm   |             |             |
|          |             |             |             |             |
| U x2     | V x4        | <b>W</b> x6 |             |             |