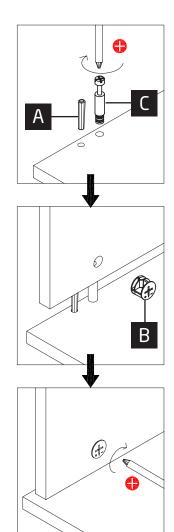

|             | Ø4 x 8      |
|          |             |             |             |             |
| F x12    | <b>G</b> x1 | H x1        | I x1        | J x1        |
|          |             | Ø3 x 18     | Ø4 x 12     | Ø4 x 15     |
|          |             | Ollin       | Om          | Ollins      |
| K x8     | <b>L</b> x6 | <b>M</b> x6 | N x6        | 0 x20       |
| Ø4 x 30  |             |             |             |             |
| Ollins   |             |             |             |             |
| P x12    | Q x3        | R x7        | <b>S</b> x3 | <b>T</b> x4 |
| Ø8 x 3mm | Ø8 x 2mm    | Ø38 x 3mm   |             |             |
|          |             |             |             |             |
| U x2     | V x4        | <b>W</b> x6 |             |             |



































# Continue for UNIFIT TV BRACKET assembly instructions (ITEM SOLD SEPARATELY)





















alphason