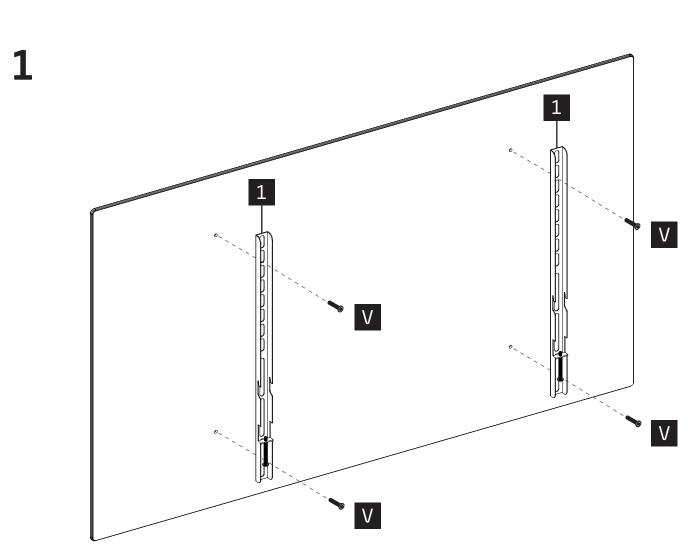

#### PLEASE KEEP THESE INSTRUCTIONS FOR FUTURE REFERENCE

DOREL HOME FURNITURE EUROPE ACCEPTS NO LIABILITY FOR ANY DAMAGE CAUSED THROUGH INCORRECT OR INAPPROPRIATE USE OF THIS PRODUCT.

| Ø8 x 35  | Ø15 x 12    |             | Ø6 x 30     |             |
|----------|-------------|-------------|-------------|-------------|
|          |             |             |             |             |
| A x 24   | B x24       | C x24       | D x12       | E x8        |
|          |             |             |             | Ø4 x 8      |
|          |             |             |             |             |
| F x12    | <b>G</b> x1 | H x1        | I x1        | J x1        |
|          |             | Ø3 x 18     | Ø4 x 12     | Ø4 x 15     |
|          |             | Ollin       | Om          | Ollins      |
| K x8     | <b>L</b> x6 | <b>M</b> x6 | N x6        | 0 x20       |
| Ø4 x 30  |             |             |             |             |
| Ollins   |             |             |             |             |
| P x12    | Q x3        | R x7        | <b>S</b> x3 | <b>T</b> x4 |
| Ø8 x 3mm | Ø8 x 2mm    | Ø38 x 3mm   |             |             |
|          |             |             |             |             |
| U x2     | V x4        | <b>W</b> x6 |             |             |