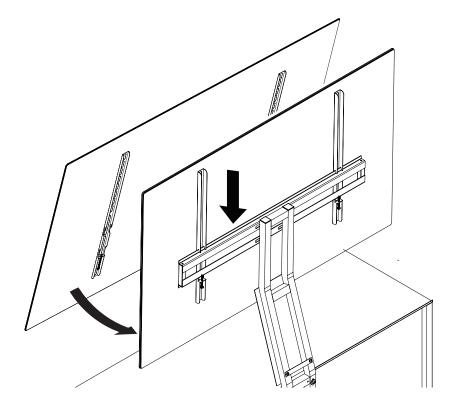

# Continue for UNIFIT TV BRACKET assembly instructions (ITEM SOLD SEPARATELY)

alphason