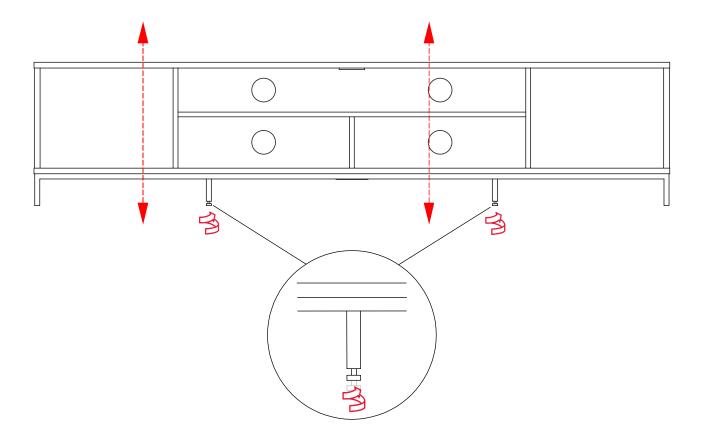

#### **WARNING:**

Do not sit or stand on this product.

Do not attempt to move this product whilst loaded with equipment.

DO NOT OVERTIGHTEN ANY PART OF THIS ASSEMBLY

Please Note:Total maximum load for unit should not exceed 100Kg. This product must be assembled in accordance with these assembly instructions. Maximum load for top shelf is 50kg.