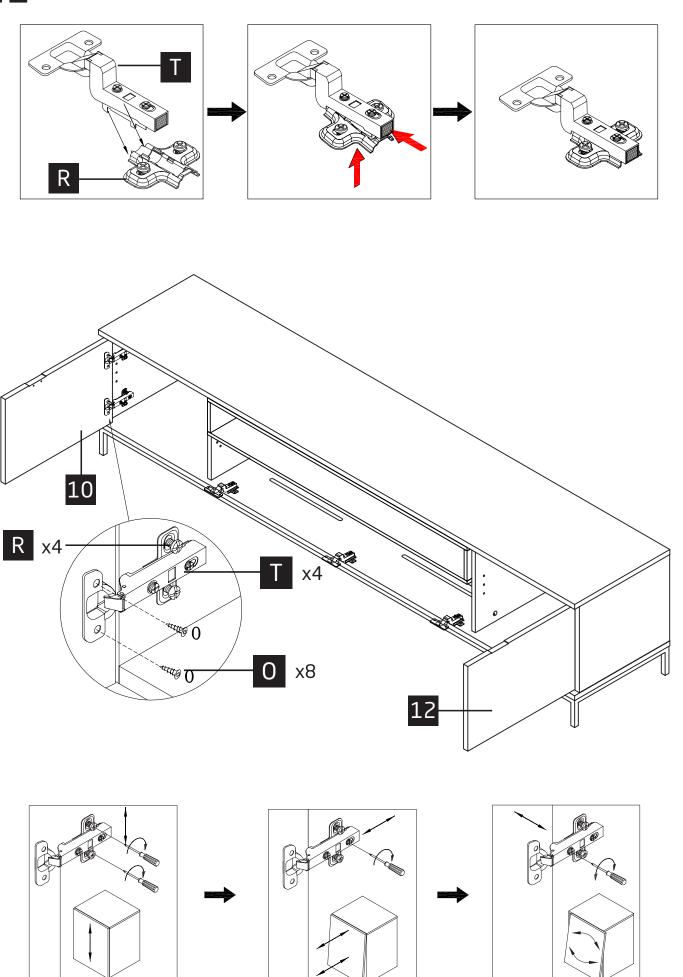

#### PLEASE KEEP THESE INSTRUCTIONS FOR FUTURE REFERENCE

DOREL HOME FURNITURE EUROPE ACCEPTS NO LIABILITY FOR ANY DAMAGE CAUSED THROUGH INCORRECT OR INAPPROPRIATE USE OF THIS PRODUCT.

| Ø8 x 35  | Ø15 x 12    |             | Ø6 x 30     |             |
|----------|-------------|-------------|-------------|-------------|
|          |             |             |             |             |
| A x 24   | B x24       | C x24       | D x12       | E x8        |
|          |             |             |             | Ø4 x 8      |
|          |             |             |             |             |
| F x12    | <b>G</b> x1 | H x1        | I x1        | J x1        |
|          |             | Ø3 x 18     | Ø4 x 12     | Ø4 x 15     |
|          |             | Ollin       | Om          | Ollins      |
| K x8     | <b>L</b> x6 | <b>M</b> x6 | N x6        | 0 x20       |
| Ø4 x 30  |             |             |             |             |
| Ollins   |             |             |             |             |
| P x12    | Q x3        | R x7        | <b>S</b> x3 | <b>T</b> x4 |
| Ø8 x 3mm | Ø8 x 2mm    | Ø38 x 3mm   |             |             |
|          |             |             |             |             |
| U x2     | V x4        | <b>W</b> x6 |             |             |