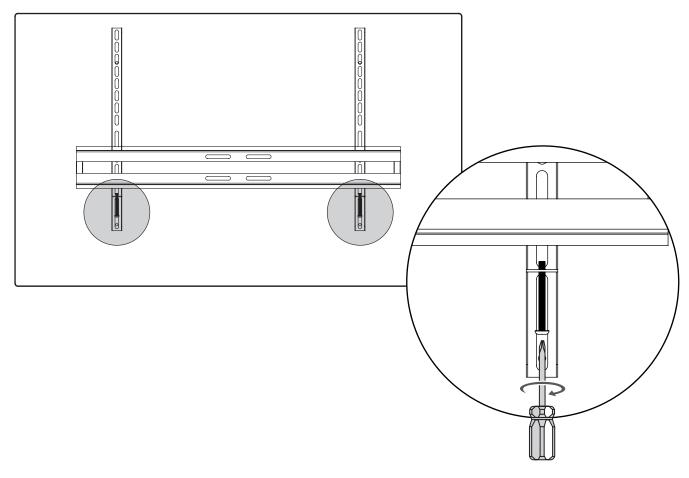

# Continue for UNIFIT TV BRACKET assembly instructions (ITEM SOLD SEPARATELY)

alphason