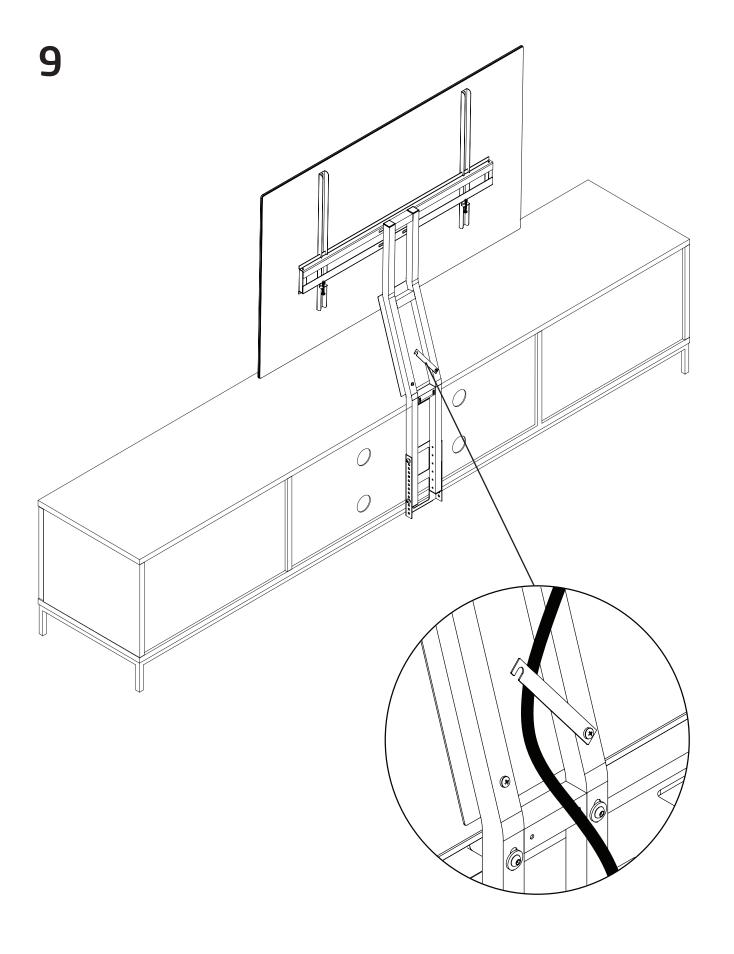

# Continue for UNIFIT TV BRACKET assembly instructions (ITEM SOLD SEPARATELY)

alphason