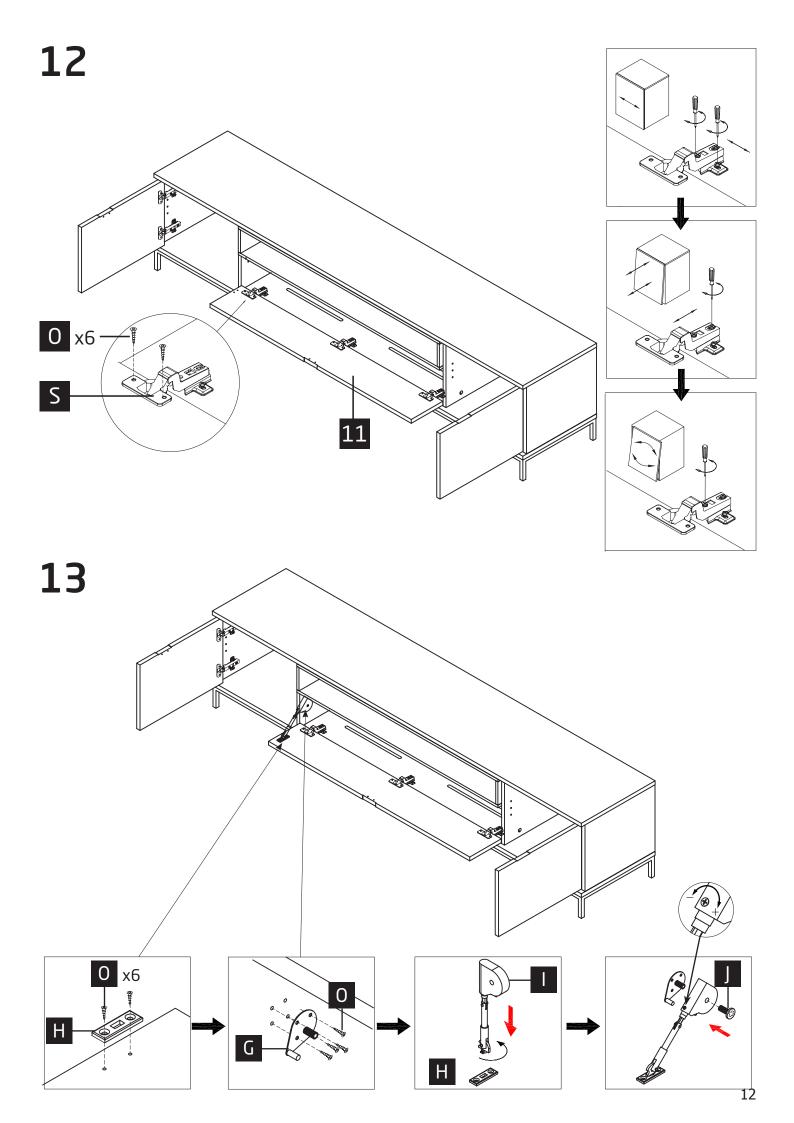

#### PLEASE KEEP THESE INSTRUCTIONS FOR FUTURE REFERENCE

DOREL HOME FURNITURE EUROPE ACCEPTS NO LIABILITY FOR ANY DAMAGE CAUSED THROUGH INCORRECT OR INAPPROPRIATE USE OF THIS PRODUCT.

| Ø8 x 35  | Ø15 x 12    |             | Ø6 x 30     |             |
|----------|-------------|-------------|-------------|-------------|
|          |             |             |             |             |
| A x 24   | B x24       | C x24       | D x12       | E x8        |
|          |             |             |             | Ø4 x 8      |
|          |             |             |             |             |
| F x12    | <b>G</b> x1 | H x1        | I x1        | J x1        |
|          |             | Ø3 x 18     | Ø4 x 12     | Ø4 x 15     |
|          |             | Ollin       | Om          | Ollins      |
| K x8     | <b>L</b> x6 | <b>M</b> x6 | N x6        | 0 x20       |
| Ø4 x 30  |             |             |             |             |
| Ollins   |             |             |             |             |
| P x12    | Q x3        | R x7        | <b>S</b> x3 | <b>T</b> x4 |
| Ø8 x 3mm | Ø8 x 2mm    | Ø38 x 3mm   |             |             |
|          |             |             |             |             |
| U x2     | V x4        | <b>W</b> x6 |             |             |