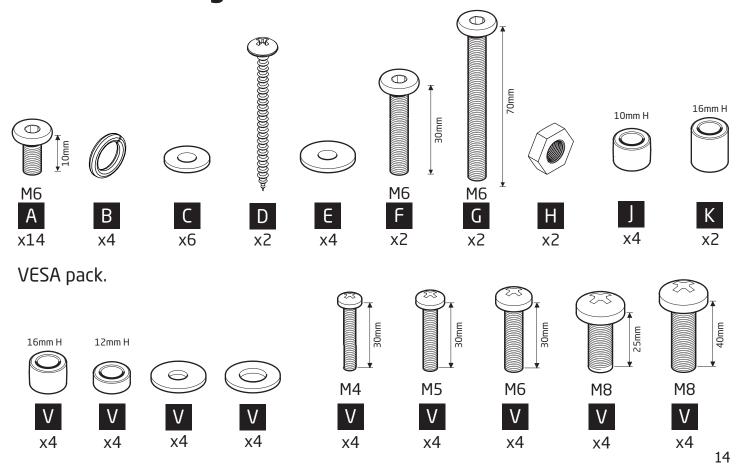

#### PLEASE KEEP THESE INSTRUCTIONS FOR FUTURE REFERENCE

DOREL HOME FURNITURE EUROPE ACCEPTS NO LIABILITY FOR ANY DAMAGE CAUSED THROUGH INCORRECT OR INAPPROPRIATE USE OF THIS PRODUCT.

| Ø8 x 35  | Ø15 x 12    |             | Ø6 x 30     |             |
|----------|-------------|-------------|-------------|-------------|
|          |             |             |             |             |
| A x 24   | B x24       | C x24       | D x12       | E x8        |
|          |             |             |             | Ø4 x 8      |
|          |             |             |             |             |
| F x12    | <b>G</b> x1 | H x1        | I x1        | J x1        |
|          |             | Ø3 x 18     | Ø4 x 12     | Ø4 x 15     |
|          |             | Ollin       | Om          | Ollins      |
| K x8     | <b>L</b> x6 | <b>M</b> x6 | N x6        | 0 x20       |
| Ø4 x 30  |             |             |             |             |
| Ollins   |             |             |             |             |
| P x12    | Q x3        | R x7        | <b>S</b> x3 | <b>T</b> x4 |
| Ø8 x 3mm | Ø8 x 2mm    | Ø38 x 3mm   |             |             |
|          |             |             |             |             |
| U x2     | V x4        | <b>W</b> x6 |             |             |