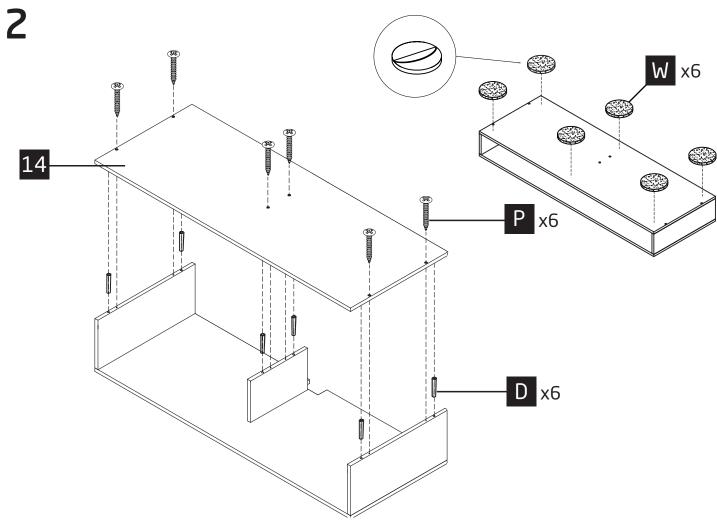

#### PLEASE KEEP THESE INSTRUCTIONS FOR FUTURE REFERENCE

DOREL HOME FURNITURE EUROPE ACCEPTS NO LIABILITY FOR ANY DAMAGE CAUSED THROUGH INCORRECT OR INAPPROPRIATE USE OF THIS PRODUCT.

| Ø8 x 35  | Ø15 x 12    |             | Ø6 x 30     |             |
|----------|-------------|-------------|-------------|-------------|
|          |             |             |             |             |
| A x 24   | B x24       | C x24       | D x12       | E x8        |
|          |             |             |             | Ø4 x 8      |
|          |             |             |             |             |
| F x12    | <b>G</b> x1 | H x1        | I x1        | J x1        |
|          |             | Ø3 x 18     | Ø4 x 12     | Ø4 x 15     |
|          |             | Ollin       | Om          | Ollins      |
| K x8     | <b>L</b> x6 | <b>M</b> x6 | N x6        | 0 x20       |
| Ø4 x 30  |             |             |             |             |
| Ollins   |             |             |             |             |
| P x12    | Q x3        | R x7        | <b>S</b> x3 | <b>T</b> x4 |
| Ø8 x 3mm | Ø8 x 2mm    | Ø38 x 3mm   |             |             |
|          |             |             |             |             |
| U x2     | V x4        | <b>W</b> x6 |             |             |