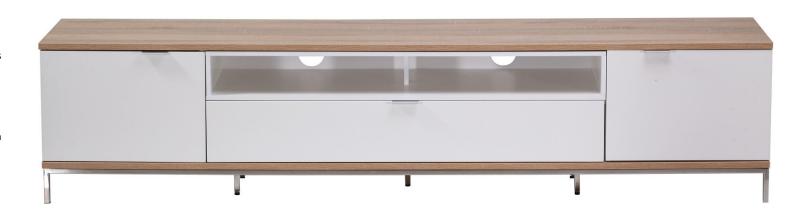

The Chaplin cabinet range boasts classical furniture styles and ample storage facilities. It features a range of sizes and styles designed to fit into any décor. Made from high quality and hard wearing melamine with custom aluminium handles, set on strong stainless steel legs, the Chaplin is a strong as it is beautiful.

## Design Highlights

- · Large open shelf unit and additional storage with flip-down door
- 2 large cupboards with height adjustable shelves
- Custom aluminium handles and chrome legs
- Cable management
- Passive ventilation
- Shelf suitable for sound bars up to 1100mm
- COMPATIBLE WITH UNIFIT BRACKET
- EAN Light Oak/White: 5030752017990 Charcoal: 5030752018010