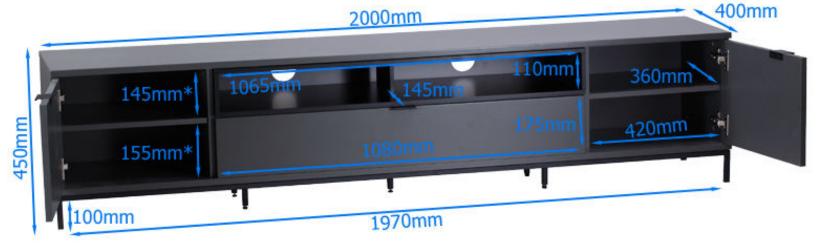

## ADCH2000-

**SPECIFYING** 90" Max screen size (mm) 70 Maximum load (kg) Top: 50 Shelf load weights Bot.: 50 (kg) Safety glass thickness NA **Product Weight** 59 Dims: H 450 x W 2000 x D 400 (mm)

alphason

\*Cupboard shelves are height adjustable

01942 524100