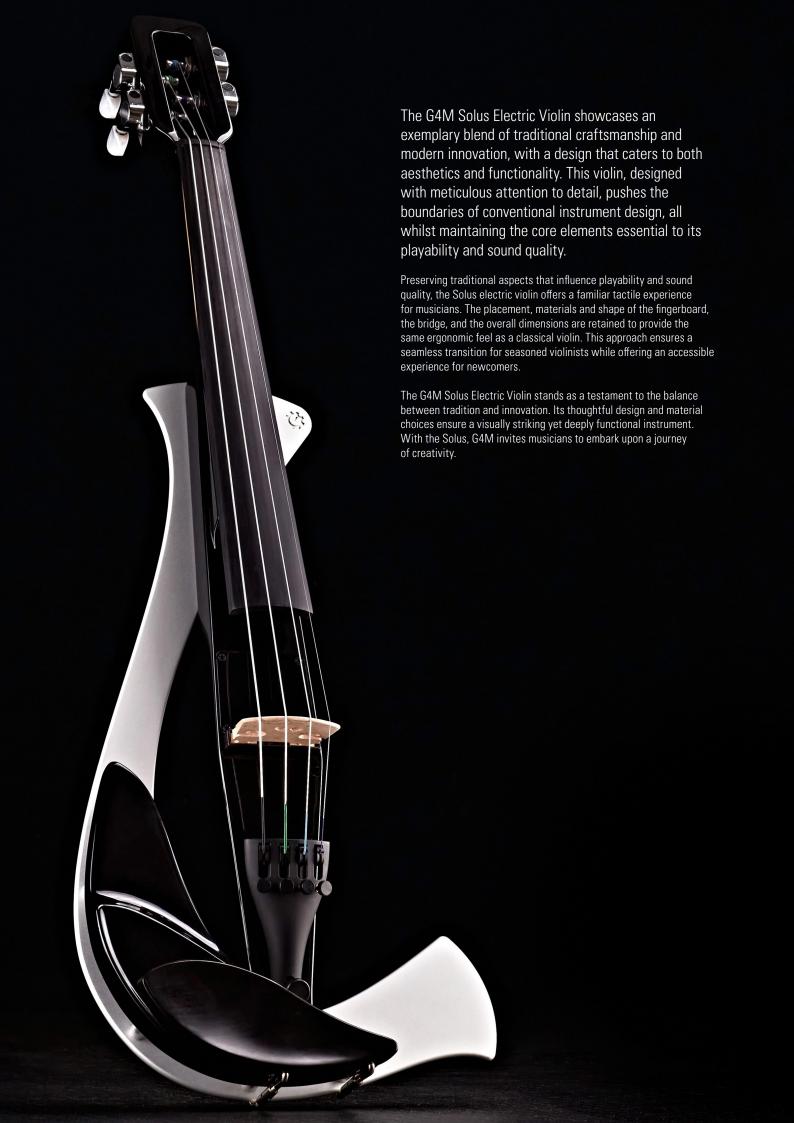

The swooping aluminum chassis is a core component of the Solus violin's design, and in many ways acts as its defining feature.

This chassis not only provides structural support but also redefines the instrument's aesthetic. The choice of aluminum offers a modern edge as well as practical benefits such as durability - this greatly enhances the player's experience. The smooth, flowing lines of the structure create a visual metaphor for the fluidity of music and the

STACKED CHIN REST AND SUPPORT

Seamlessly incorporated into the chassis is a stacked chin rest system. This innovative approach to the chin rest offers enhanced comfort and stability for the player, with the layered design allowing for better weight distribution and ergonomics. Reminiscent of a cascading mountain highway, the stacked system aligns with a sense of journey and adventure, two key elements within the creative exploration that