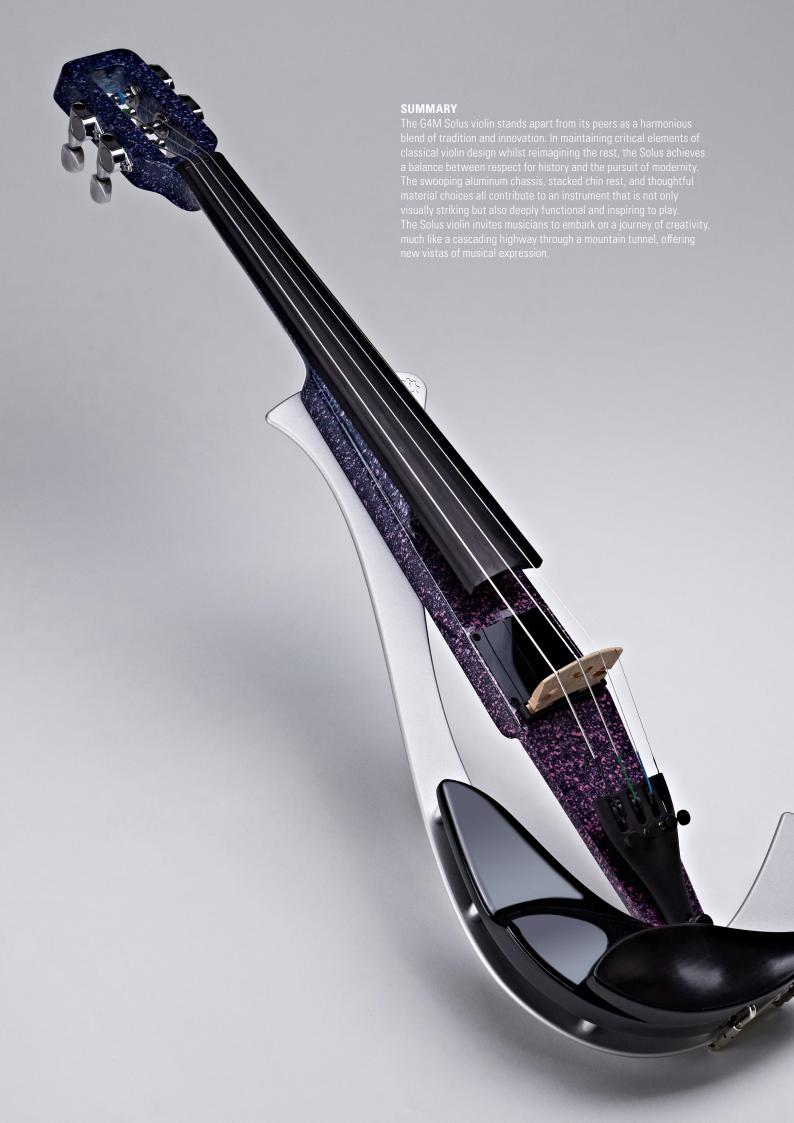

The swooping aluminum chassis is a core component of the Solus violin's design, and in many ways acts as its defining feature.

This chassis not only provides structural support but also redefines the instrument's aesthetic. The choice of aluminum offers a modern edge as well as practical benefits such as durability - this greatly enhances the player's experience. The smooth, flowing lines of the structure create a visual metaphor for the fluidity of music and the

STACKED CHIN REST AND SUPPORT

Seamlessly incorporated into the chassis is a stacked chin rest system. This innovative approach to the chin rest offers enhanced comfort and stability for the player, with the layered design allowing for better weight distribution and ergonomics. Reminiscent of a cascading mountain highway, the stacked system aligns with a sense of journey and adventure, two key elements within the creative exploration that