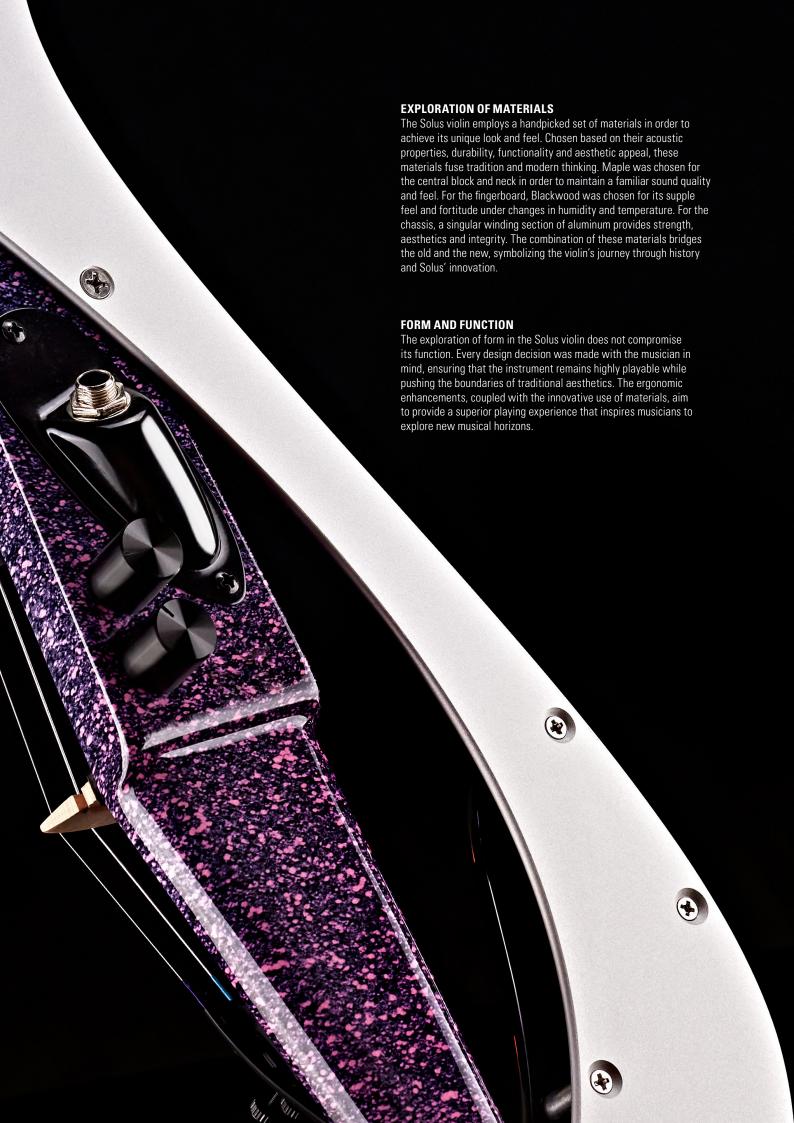

The swooping aluminum chassis is a core component of the Solus violin's design, and in many ways acts as its defining feature.

This chassis not only provides structural support but also redefines the instrument's aesthetic. The choice of aluminum offers a modern edge as well as practical benefits such as durability - this greatly enhances the player's experience. The smooth, flowing lines of the structure create a visual metaphor for the fluidity of music and the

STACKED CHIN REST AND SUPPORT

Seamlessly incorporated into the chassis is a stacked chin rest system. This innovative approach to the chin rest offers enhanced comfort and stability for the player, with the layered design allowing for better weight distribution and ergonomics. Reminiscent of a cascading mountain highway, the stacked system aligns with a sense of journey and adventure, two key elements within the creative exploration that