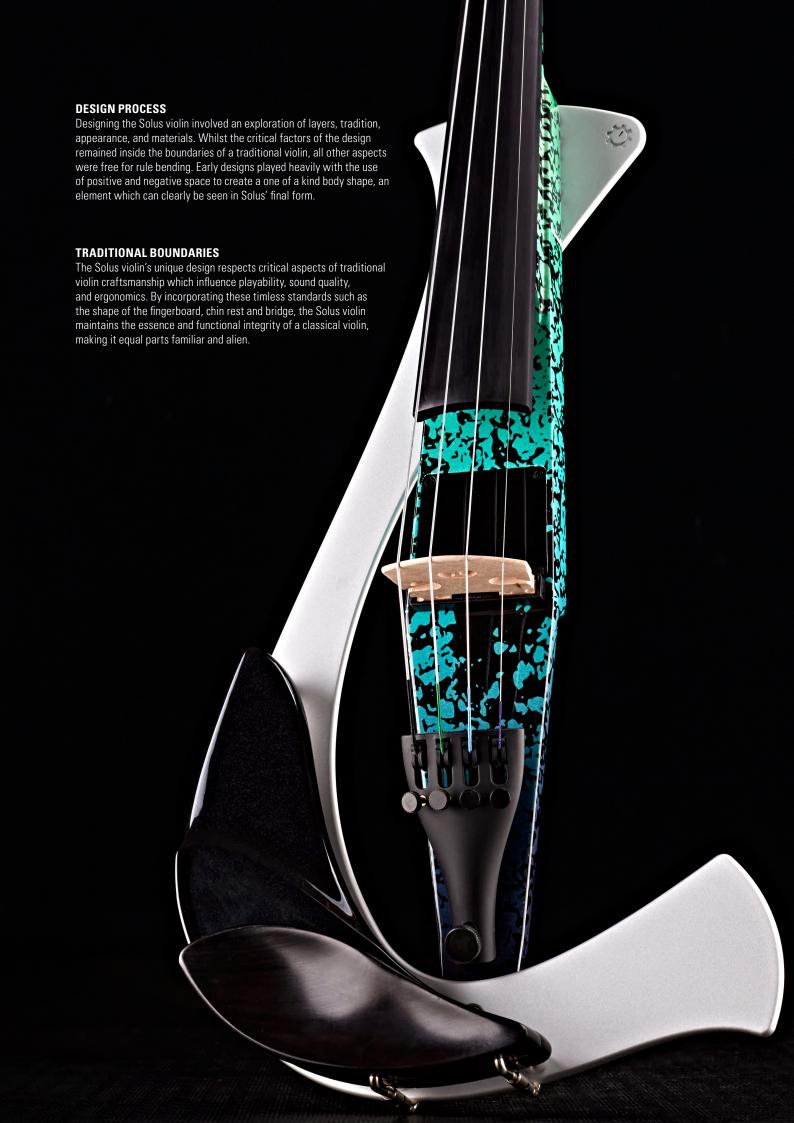

The swooping aluminum chassis is a core component of the Solus violin's design, and in many ways acts as its defining feature.

This chassis not only provides structural support but also redefines the instrument's aesthetic. The choice of aluminum offers a modern edge as well as practical benefits such as durability - this greatly enhances the player's experience. The smooth, flowing lines of the structure create a visual metaphor for the fluidity of music and the

STACKED CHIN REST AND SUPPORT

Seamlessly incorporated into the chassis is a stacked chin rest system. This innovative approach to the chin rest offers enhanced comfort and stability for the player, with the layered design allowing for better weight distribution and ergonomics. Reminiscent of a cascading mountain highway, the stacked system aligns with a sense of journey and adventure, two key elements within the creative exploration that