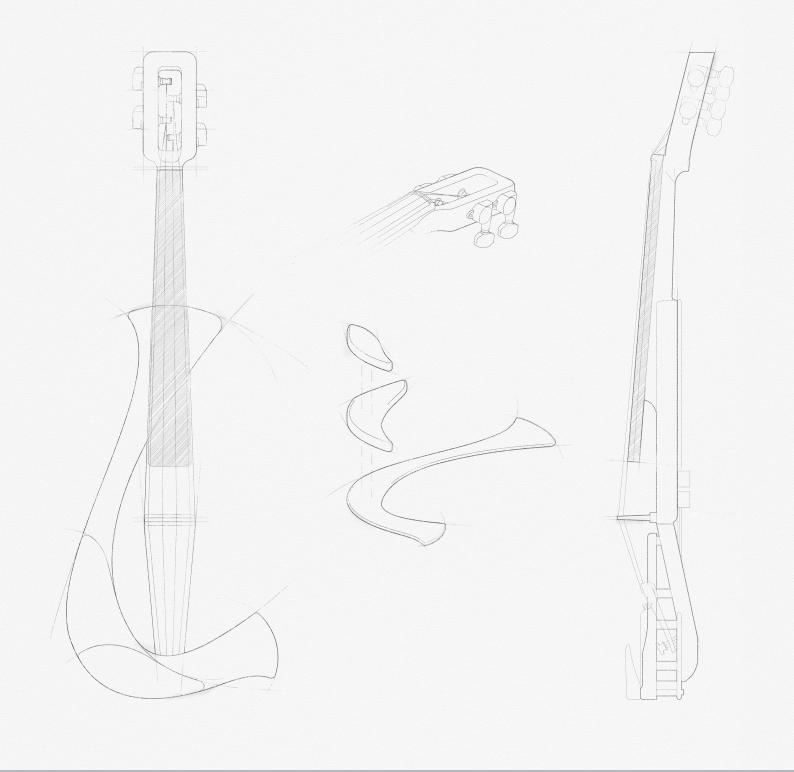

The swooping aluminum chassis is a core component of the Solus violin's design, and in many ways acts as its defining feature.

This chassis not only provides structural support but also redefines the instrument's aesthetic. The choice of aluminum offers a modern edge as well as practical benefits such as durability - this greatly enhances the player's experience. The smooth, flowing lines of the structure create a visual metaphor for the fluidity of music and the

STACKED CHIN REST AND SUPPORT

Seamlessly incorporated into the chassis is a stacked chin rest system. This innovative approach to the chin rest offers enhanced comfort and stability for the player, with the layered design allowing for better weight distribution and ergonomics. Reminiscent of a cascading mountain highway, the stacked system aligns with a sense of journey and adventure, two key elements within the creative exploration that