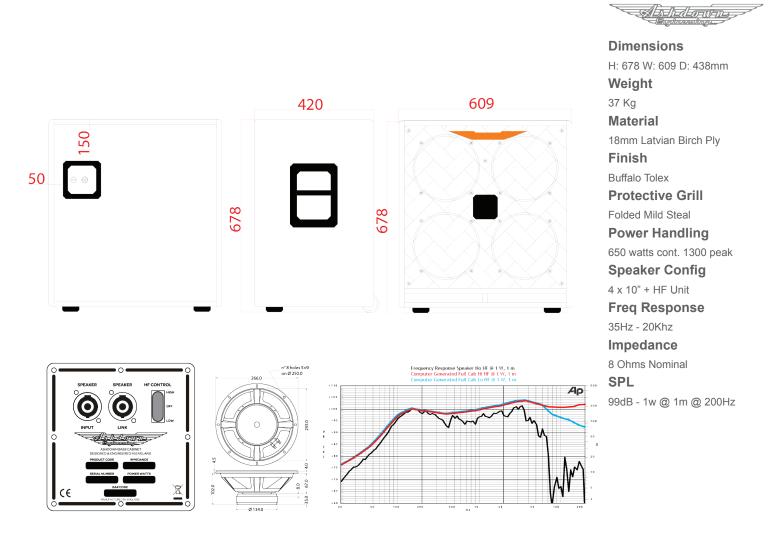

# DATA SHEET - ABM-410H-UK

# Hand made in the England

Complementing the new ABM-EVO IV heads, Ashdown has also announced two news ranges of cabinets. Foundation range cabinets are hand-crafted in the UK featuring 18m ply and custom high-powered BlueLine Plus drivers.

#### Built to last a lifetime

Ashdown Foundation cabinets utilize the knowledge of Italian speaker manufacturers SICA to develop a range of speakers that we are proud to put our name on and offer a lifetime warranty.

#### Sourced from responsibly managed forests

The cabinets are built using FSC approved birch ply-wood, ensuring our cabinets are built from responsibly managed forests.

Each cabinet has been tuned to match the exacting frequency response of the chosen drivers to ensure the highest possible SPL and ensure longevity of the drivers.

# Portability

New tilt back heavy duty casters are now fitted to the ABM-810H, ABM-410H and ABM-115H cabs for ease of transportation, along with protective kick plate and ply runners (ABM-810H only).

# Fixings

Every NEW Foundation Range cabinet has T-Nutted Alan Key fitted grills and speakers for ease of locating when replacing speakers.

# HF unit

Every cab is fitted with a bespoke Ashdown HF unit to re-produce the natural high frequencies of the bass guitar.