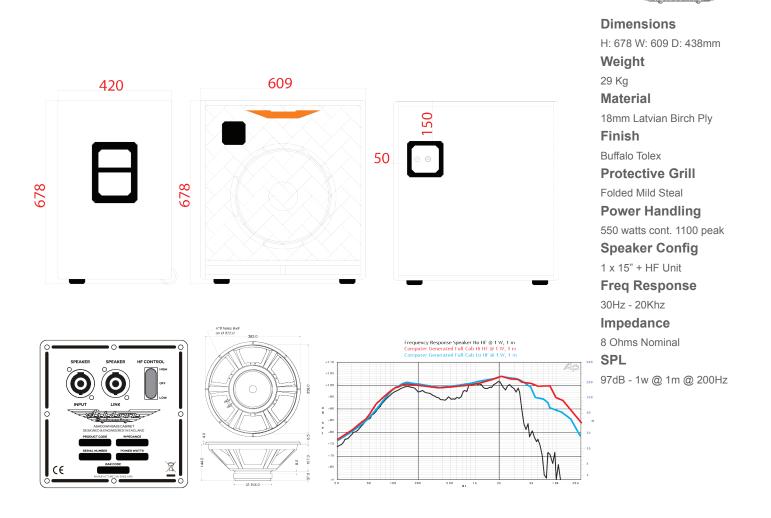

# DATA SHEET - ABM-115H-UK

#### Hand made in the England

Complementing the new ABM-EVO IV heads, Ashdown has also announced two news ranges of cabinets. Foundation range cabinets are hand-crafted in the UK featuring 18m ply and custom high-powered BlueLine Plus drivers.

### Built to last a lifetime

Ashdown Foundation cabinets utilize the knowledge of Italian speaker manufacturers SICA to develop a range of speakers that we are proud to put our name on and offer a lifetime warranty.

#### Sourced from responsibly managed forests

The cabinets are built using FSC approved birch ply-wood, ensuring our cabinets are built from responsibly managed forests.

Each cabinet has been tuned to match the exacting frequency response of the chosen drivers to ensure the highest possible SPL and ensure longevity of the drivers.

#### **HF** unit

Every cab is fitted with a bespoke Ashdown HF unit to re-produce the natural high frequencies of the bass guitar.