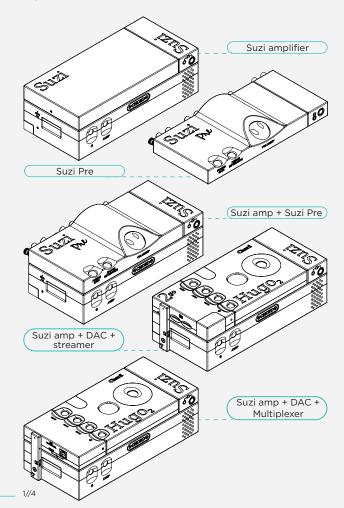

# 1.0 Configurations

Illustrated below are the five core configuration options for the Suzi amplifiers.