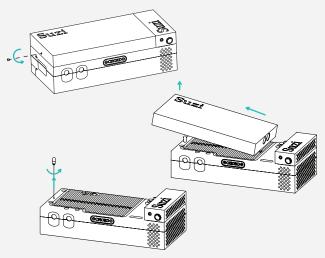

# 3.0 Removing the Suzi cover block

To remove the block, unscrew the hex bolt at the far end of the cover block. Carefully lift the cover block while gently sliding it apart from the unit. Unscrew the attached grub screw from the Suzi, keeping them both safe for reattachment.

Carefully place a connecting unit on top of the Suzi power amp and ensure they are aligned. Gently slide the partnering device towards the Suzi to connect any (female) outputs to Suzi's (male) inputs.