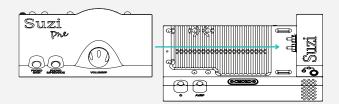

Carefully place a connecting unit on top of the Suzi power amp and ensure they are aligned. Gently slide the partnering device towards the Suzi to connect any (female) outputs to Suzi's (male) inputs.