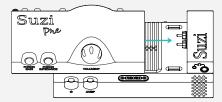

Carefully place a connecting unit on top of the Suzi power amp and ensure they are aligned. Gently slide the partnering device towards the Suzi to connect any (female) outputs to Suzi's (male) inputs.