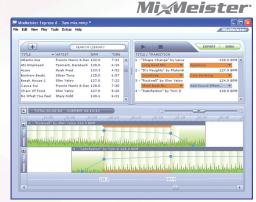

### **FEATURES**

- MixMeister Express Software with automatic beat matching
- USB Audio Interface with Bass and Treble controls
- DJ microphone
- Stereo RCA and 1/4" Outputs

MixMeister Express software is an intuitive approach to professional sound mixing