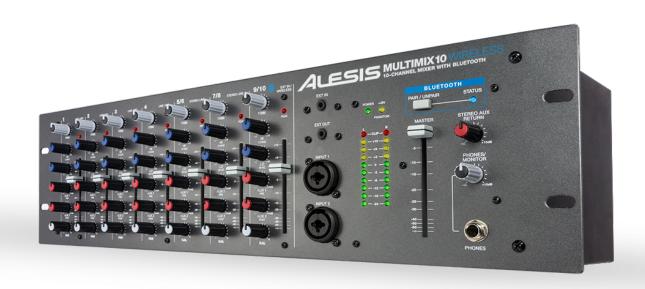

# MultiMix 10 Wireless 10-Channel Rackmount Mixer with Bluetooth Wireless

Convenient connectionsplus a stereo Bluetoothchanneladd true versatility.

The Alesis MultiMix 10 Wireless is redefining the rackmount mixer category. Compact and complete, the MultiMix 10 Wireless delivers ten-channel mixing in a neat 3U package that is perfect for smaller clubs and venues, houses of worship, as well as mobile/traveling systems. The MultiMix 10 Wireless benefits from an array of easily accessible front panel jacks that enhance the versatility and usefulness of this generously equipped mixer. Topping off the feature list is a channel dedicated to receiving the stereo playback from any Bluetooth device. The MultiMix 10 Wireless is a new breed of rackmount mixer.

## ALL ARE WELCOME

The MultiMix 10 Wireless provides a wealth of inputs to accommodate nearly any audio input. Channels 1-4 are ideal for vocals or acoustically miced instruments, direct boxes, and more. Each provides an XLR mic input with available phantom power; a balanced 1/4" TRS line input, plus a TRS 1/4" insert jack for incorporating additional effects or working with a second mixer. Channels 5-8 have been set as stereo pairs, offering 1/4" left and right inputs. These channels are ideal for stereo sources such as a keyboard, electronic drum set, drum machine, external mixer, etc. Channels 7-8 also provide left and right RCA inputs.

#### **Key Features:**

- Convenient front panel jacks add versatility
- Space-saving 3U rackmount design is perfect for venues and mobile rigs
- Bluetooth streaming with simple single-button pairing
- Articulating Bluetooth antenna for optimum reception
- 4 high-gain mic/line preamps with inserts
- 2-band high and low shelving EQ on every channel
- Pre-fader and post-fader aux sends; stereo aux return