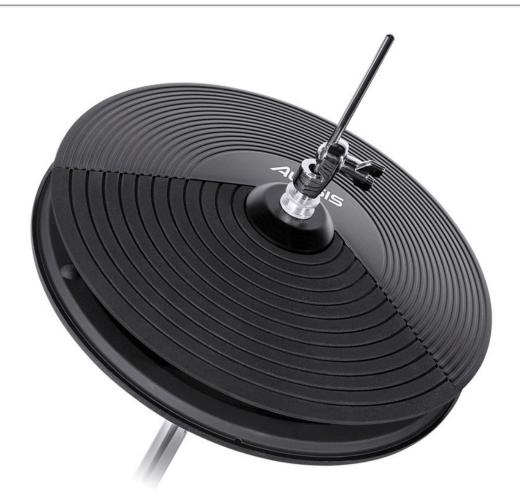

## **Unprecedented Hi-Hat Control**

The 12-inch single-zone top and bottom cymbal provide a wide responsive area for triggering samples from the DM10 and DM8 sound modules. Tap into these high-quality Alesis drum and percussion modules to create open, half-open, closed, "chick," and splash sounds with Pro X Hi-Hat. Plus, Pro X Hi-Hat is compatible with standard hi-hats stands, making it easy to implement this versatile controller into any electronic or hybrid drum-kit setup.

#### **Key Features:**

- 12 single-zone top and bottom cymbals
- Dual-cymbal continuous hi-hat controller
- Natural hi-hat playability and feel
- Create open, half-open, closed, "chick," and splash sounds
- Compatible with standard hi-hat stands
- Includes top cymbal, bottom cymbal, clutch, cables, and position sensor
- Integrates seamlessly with Alesis DM10 and DM8 drum kits