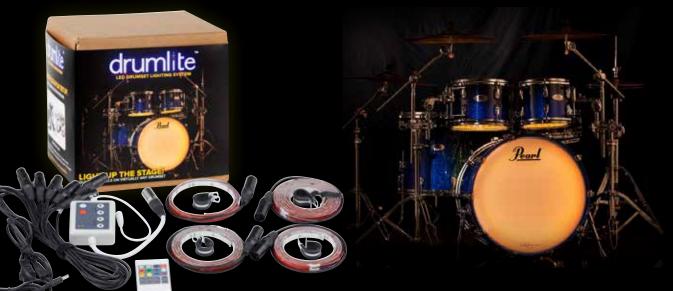

# Single Bassdrum Kits led drumset Lighting system

16 selectable colours and 4 preset fading / flashing features

#### Single LED Lighting Kit

DLK20 for 20" bass drum DLK22 for 22" bass drum DLK24 for 24" bass drum

**Content:** Single Flexible RGB LED Strip Light, Connector Mount, LED Controller with Wireless Remote, 10' XLR Cable, A/C Adapter