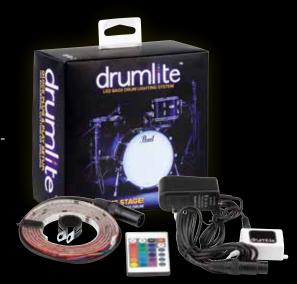

# Single Bassdrum Kits led drumset Lighting system

16 selectable colours and 4 preset fading / flashing features

#### Single LED Lighting Kit

DLK20 for 20" bass drum DLK22 for 22" bass drum DLK24 for 24" bass drum

**Content:** Single Flexible RGB LED Strip Light, Connector Mount, LED Controller with Wireless Remote, 10' XLR Cable, A/C Adapter