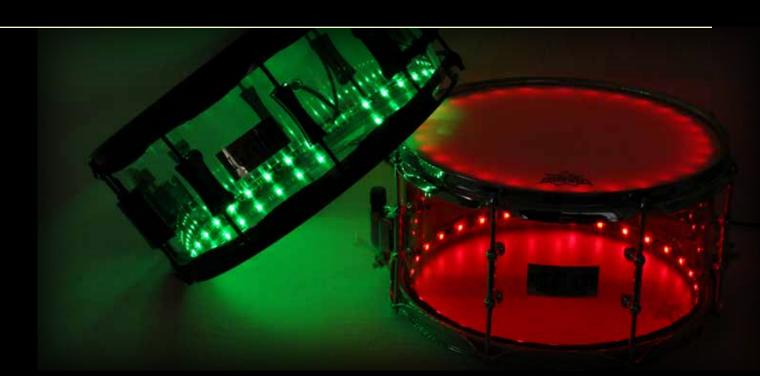

# **Individual LED lights**

-to combine with Full Drum Set Kits-

### **Individual Single LED**

DL0913S for 13" Tom

DL0414S for 14" Snare Drum

DL1414S for 14" Floor Tom

DL1618S for 18" Floor Tom

DL1520S for 20" Bass Drum

DL1822S for 22" Bass Drum