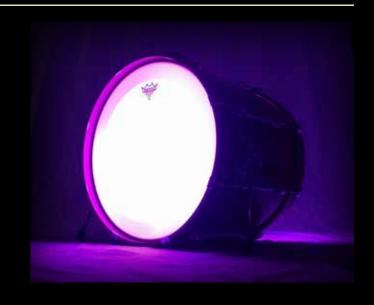

# Single Bassdrum Kits led drumset Lighting system

16 selectable colours and 4 preset fading / flashing features

#### Single LED Lighting Kit

DLK20 for 20" bass drum DLK22 for 22" bass drum DLK24 for 24" bass drum

**Content:** Single Flexible RGB LED Strip Light, Connector Mount, LED Controller with Wireless Remote, 10' XLR Cable, A/C Adapter