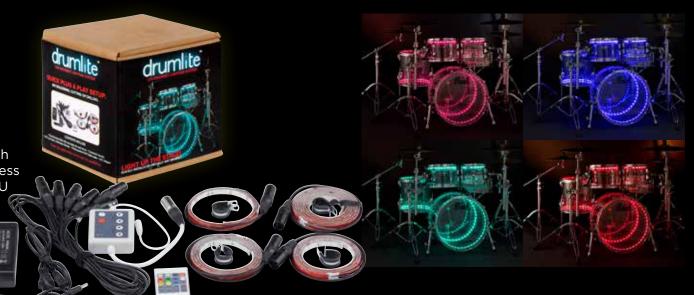

### For Acoustic Drumsets led drumset Lighting system

8 selectable colours and 6 preset fading / flashing features

#### **Single LED Lighting Kits**

DLK2S for 22BD, 10T, 12T, 16FT DLK7S for 20BD, 10T, 12T, 14FTT

**Content:** Single Flexible RGB LED Strip Lights for each drum, Connector Mounts, LED Controller with Wireless Remote, Multi-Position XLR Cable Snake, A/C UK/EU Adapter