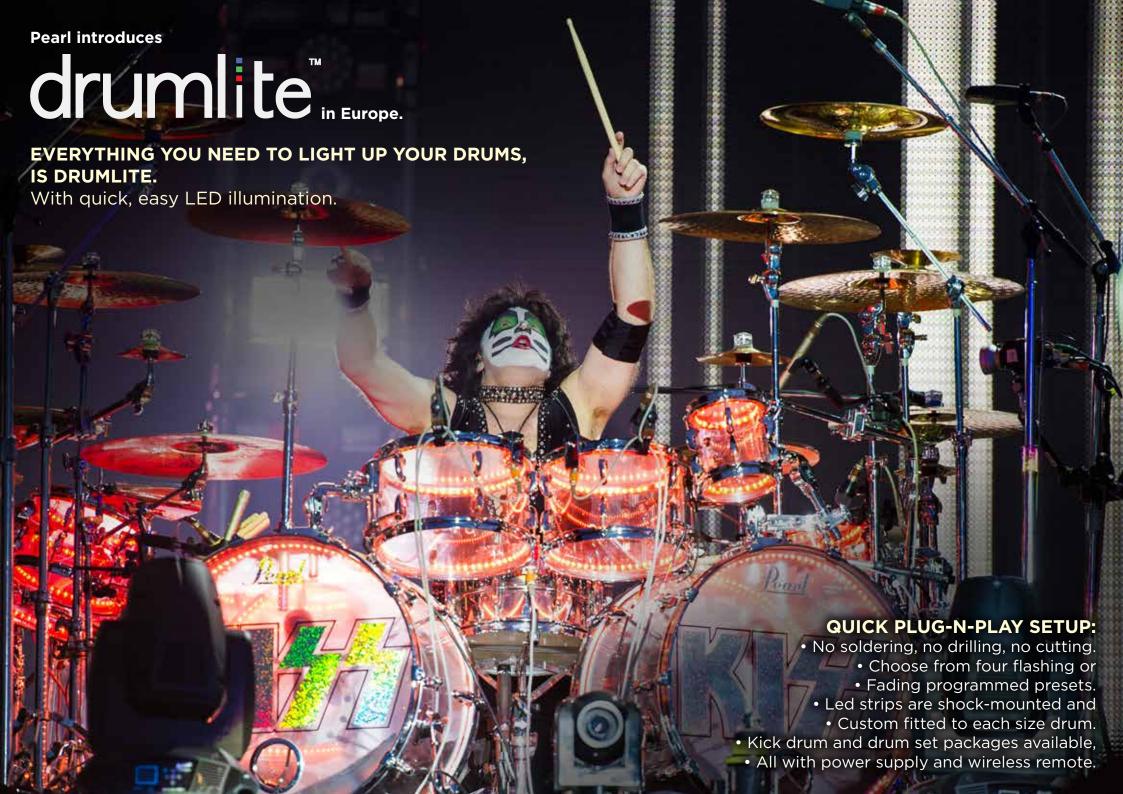

### For Acrylic Drumsets led drumset Lighting system

8 selectable colours and 6 preset fading / flashing features

#### **Dual LED Lighting Kits**

DLKID for 22BD, 12T, 14FT, 16FT, DLK2D for 22BD, 10T, 12T, 16FT DLK7D for 20BD, 10T, 12T, 14FT

**Content:** Dual Flexible RGB LED Strip Lights for each drum, Connector Mounts, LED Controller with Wireless Remote, Multi-Position XLR Cable Snake, A/C UK/EU Adapter