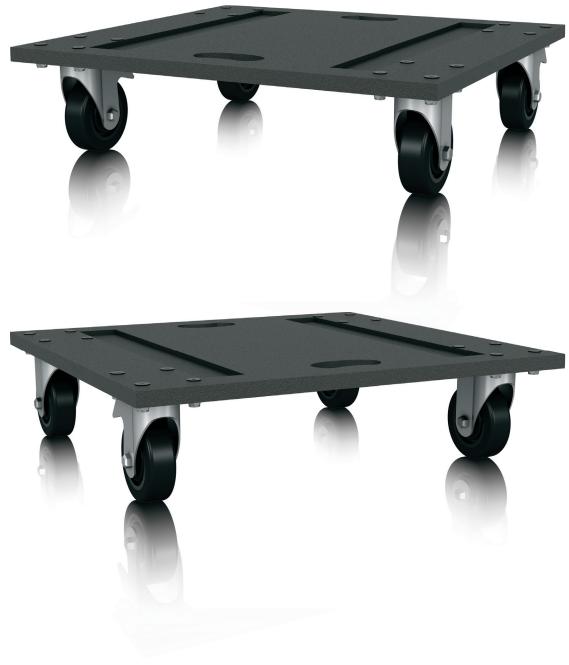

### LIVERPOOL TLX212L-WHB

Wheel Board for TLX212L

- 15 mm (5/8") plywood construction wheel board for TLX212L
- Transports up to 2 TLX212L subwoofers
- Lockable plated steel castors with rubber tyres
- Nylon covering protects speaker finishes
- 3-Year Warranty Program\*
- Designed and engineered in England

The TLX212L-WHB is the purpose-built wheel board for the TURBOSOUND TLX212L subwoofer, and is easily capable of transporting either one, or two of these enclosures.

### **Built Rugged for the Road**

Constructed of premium-grade 15 mm (%") plywood, the TLX212L-WHB features lockable, plated steel castors with large rubber tyres for a smooth ride – and the sturdy nylon covering helps protect your valuable speaker system's finish.