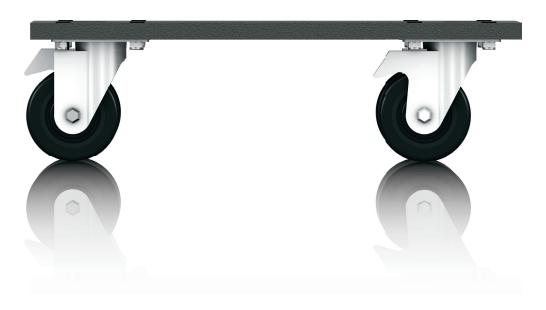

### LIVERPOOL TLX212L-WHB

Wheel Board for TLX212L

- 15 mm (5/8") plywood construction wheel board for TLX212L
- Transports up to 2 TLX212L subwoofers
- Lockable plated steel castors with rubber tyres
- Nylon covering protects speaker finishes
- 3-Year Warranty Program\*
- Designed and engineered in England

The TLX212L-WHB is the purpose-built wheel board for the TURBOSOUND TLX212L subwoofer, and is easily capable of transporting either one, or two of these enclosures.

### **Built Rugged for the Road**

Constructed of premium-grade 15 mm (%") plywood, the TLX212L-WHB features lockable, plated steel castors with large rubber tyres for a smooth ride – and the sturdy nylon covering helps protect your valuable speaker system's finish.