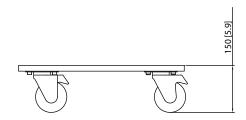

d, the TLX212L-WHB features lockable, plated steel castors with large rubber tyres for a smooth ride – and the sturdy nylon covering helps protect your valuable speaker system's finish.



#### Loudspeaker Accessories

## LIVERPOOL TLX212L-WHB

Wheel Board for TLX212L

### You Are Covered

We always strive to provide the best possible Customer Experience. Our products are made in our own MUSIC Group factory using state-of-the-art automation, enhanced production workflows and quality assurance labs with the most sophisticated test equipment available in the world. As a result, we have one of the lowest product failure rates in the industry, and we confidently back it up with a generous 3-Year Warranty program.





# LIVERPOOL TLX212L-WHB

Wheel Board for TLX212L

### **Dimensions**











# LIVERPOOL TLX212L-WHB

Wheel Board for TLX212L







#### Loudspeaker Accessories

## LIVERPOOL TLX212L-WHB

Wheel Board for TLX212L





Europe MUSIC Group Services UK Tel: +44 156 273 2290 Email: CARE@music-group.com

USA/Canada MUSIC Group Services NV Inc. Tel: +1 702 800 8290 Email: CARE@music-group.com Japan MUSIC Group Services JP K.K. Tel.: +81 3 6231 0454 Email: CARE@music-group.com