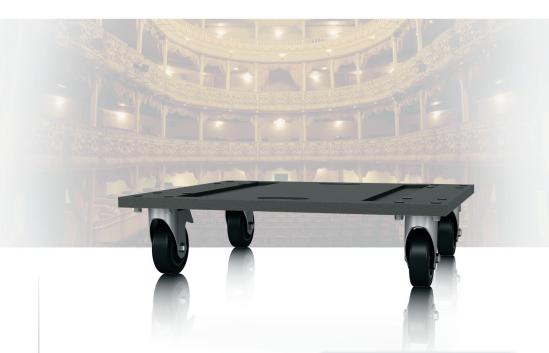

### LIVERPOOL TLX212L-WHB

Wheel Board for TLX212L

- 15 mm (5/8") plywood construction wheel board for TLX212L
- Transports up to 2 TLX212L subwoofers
- Lockable plated steel castors with rubber tyres
- Nylon covering protects speaker finishes
- 3-Year Warranty Program\*
- Designed and engineered in England

The TLX212L-WHB is the purpose-built wheel board for the TURBOSOUND TLX212L subwoofer, and is easily capable of transporting either one, or two of these enclosures.

### **Built Rugged for the Road**

Constructed of premium-grade 15 mm (%") plywood, the TLX212L-WHB features lockable, plated steel castors with large rubber tyres for a smooth ride – and the sturdy nylon covering helps protect your valuable speaker system's finish.