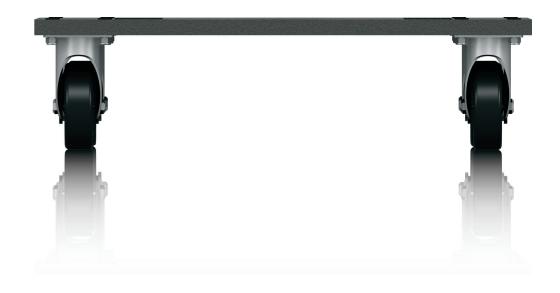

### **Built Rugged for the Road**

Constructed of premium-grade 15 mm (%") plywood, the TLX212L-WHB features lockable, plated steel castors with large rubber tyres for a smooth ride – and the sturdy nylon covering helps protect your valuable speaker system's finish.