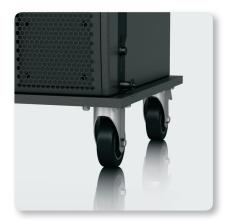

### **Built Rugged for the Road**

Constructed of premium-grade 15 mm (%") plywood, the TLX212L-WHB features lockable, plated steel castors with large rubber tyres for a smooth ride – and the sturdy nylon covering helps protect your valuable speaker system's finish.