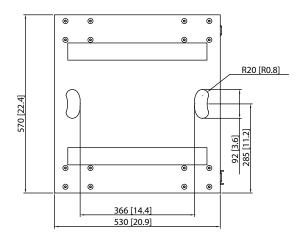

plywood, the TLX212L-WHB features lockable, plated steel castors with large rubber tyres for a smooth ride – and the sturdy nylon covering helps protect your valuable speaker system's finish.



#### Loudspeaker Accessories

## LIVERPOOL TLX212L-WHB

Wheel Board for TLX212L

### You Are Covered

We always strive to provide the best possible Customer Experience. Our products are made in our own MUSIC Group factory using state-of-the-art automation, enhanced production workflows and quality assurance labs with the most sophisticated test equipment available in the world. As a result, we have one of the lowest product failure rates in the industry, and we confidently back it up with a generous 3-Year Warranty program.





# LIVERPOOL TLX212L-WHB

Wheel Board for TLX212L

### **Dimensions**











# LIVERPOOL TLX212L-WHB

Wheel Board for TLX212L







#### Loudspeaker Accessories

## LIVERPOOL TLX212L-WHB

Wheel Board for TLX212L





Europe MUSIC Group Services UK Tel: +44 156 273 2290 Email: CARE@music-group.com

USA/Canada MUSIC Group Services NV Inc. Tel: +1 702 800 8290 Email: CARE@music-group.com Japan MUSIC Group Services JP K.K. Tel.: +81 3 6231 0454 Email: CARE@music-group.com