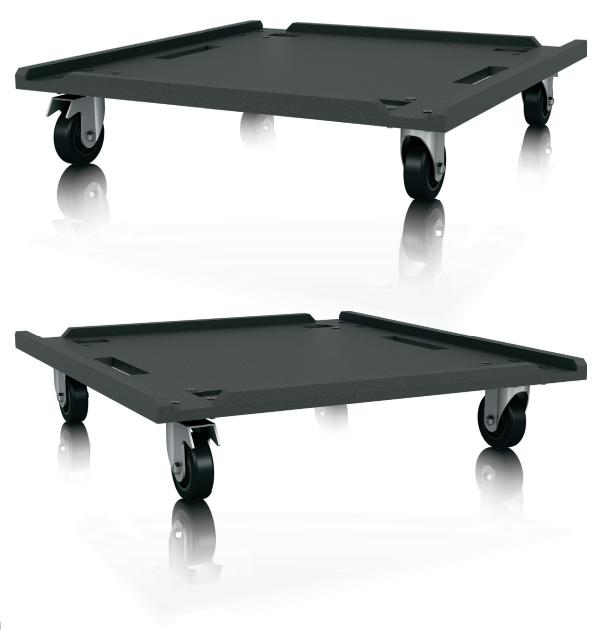

### LIVERPOOL TLX215L-WHB

Wheel Board for TLX215L

- 15 mm (5/8") plywood construction wheel board for TLX215L
- Transports up to 2 TLX215L subwoofers
- Lockable plated steel castors with rubber tyres
- Nylon covering protects speaker finishes
- 3-Year Warranty Program\*
- Designed and engineered in England

The TLX215L-WHB is the purpose-built wheel board for the TURBOSOUND TLX215L subwoofer, and is easily capable of transporting either one, or two of these enclosures.

### **Built Rugged for the Road**

Constructed of premium-grade 15 mm (%") plywood, the TLX215L-WHB features lockable, plated steel castors with large rubber tyres for a smooth ride – and the sturdy nylon covering helps protect your valuable speaker system's finish.