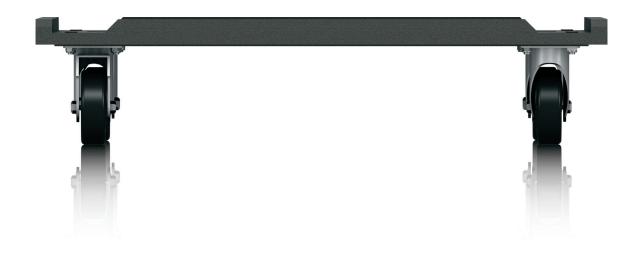

### **Built Rugged for the Road**

Constructed of premium-grade 15 mm (%") plywood, the TLX215L-WHB features lockable, plated steel castors with large rubber tyres for a smooth ride – and the sturdy nylon covering helps protect your valuable speaker system's finish.