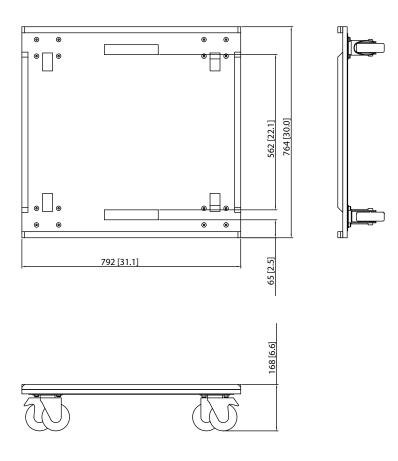

%") plywood, the TLX215L-WHB features lockable, plated steel castors with large rubber tyres for a smooth ride – and the sturdy nylon covering helps protect your valuable speaker system's finish.



Loudspeaker Accessories

## LIVERPOOL TLX215L-WHB

Wheel Board for TLX215L

#### You Are Covered

We always strive to provide the best possible Customer Experience. Our products are made in our own MUSIC Group factory using state-of-the-art automation, enhanced production workflows and quality assurance labs with the most sophisticated test equipment available in the world. As a result, we have one of the lowest product failure rates in the industry, and we confidently back it up with a generous 3-Year Warranty program.





# LIVERPOOL TLX215L-WHB

Wheel Board for TLX215L

### **Dimensions**







# LIVERPOOL TLX215L-WHB

Wheel Board for TLX215L







#### Loudspeaker Accessories

## LIVERPOOL TLX215L-WHB

Wheel Board for TLX215L





For service, support or more information contact the TURBOSOUND location nearest you:

Europe MUSIC Group Services UK Tel: +44 156 273 2290 Email: CARE@music-group.com

USA/Canada MUSIC Group Services NV Inc. Tel: +1 702 800 8290 Email: CARE@music-group.com Japan MUSIC Group Services JP K.K. Tel.: +81 3 6231 0454 Email: CARE@music-group.com