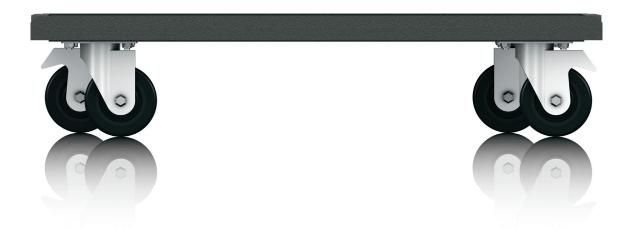

### **Built Rugged for the Road**

Constructed of premium-grade 15 mm (%") plywood, the TLX215L-WHB features lockable, plated steel castors with large rubber tyres for a smooth ride – and the sturdy nylon covering helps protect your valuable speaker system's finish.