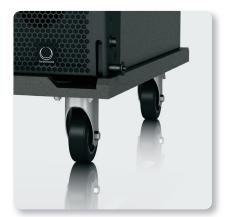

### **Built Rugged for the Road**

Constructed of premium-grade 15 mm (%") plywood, the TLX215L-WHB features lockable, plated steel castors with large rubber tyres for a smooth ride – and the sturdy nylon covering helps protect your valuable speaker system's finish.