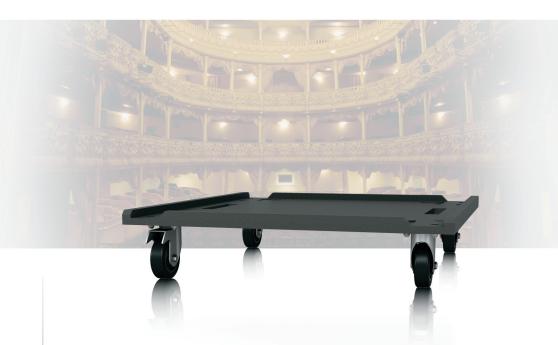

### LIVERPOOL TLX215L-WHB

Wheel Board for TLX215L

- 15 mm (5/8") plywood construction wheel board for TLX215L
- Transports up to 2 TLX215L subwoofers
- Lockable plated steel castors with rubber tyres
- Nylon covering protects speaker finishes
- 3-Year Warranty Program\*
- Designed and engineered in England

The TLX215L-WHB is the purpose-built wheel board for the TURBOSOUND TLX215L subwoofer, and is easily capable of transporting either one, or two of these enclosures.

### **Built Rugged for the Road**

Constructed of premium-grade 15 mm (%") plywood, the TLX215L-WHB features lockable, plated steel castors with large rubber tyres for a smooth ride – and the sturdy nylon covering helps protect your valuable speaker system's finish.