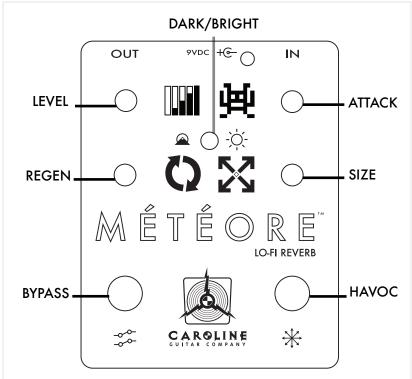

ATTACK sets the amount of gain in the preamp, allowing you to boost or overdrive the reverb. SIZE establishes the inital reverberation. REGENERATION extends the decay and adds overtones; set both this and SIZE high and the pedal can run away and self oscillate. LEVEL is the overall volume of the effect relative to your original signal. The DARK/BRIGHT toggle sets the overall voice.

Holding down the HAVOC switch can create extended, seemingly infinite holds, gradual runaways or instant collapse, depending on the SIZE setting. Releasing it will return the effect to the level of the REGENERATION control.