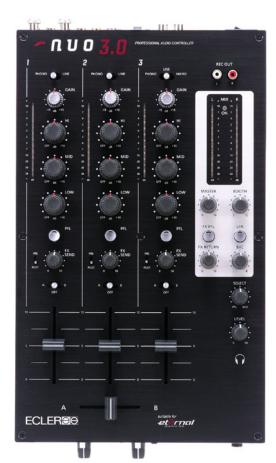

## **Professional DJ Mixer**

ECLER NUO 3.0 is a 3 channel analogue mixer addressed to the professional DJ of any kind, in despite of the mixed music style.

## **Key Features**

- 3 mixing channels
- 3 PHONO inputs
- 3 LINE inputs
- 1 balanced XLR Microphone input
- Master output XLR and RCA
- Booth output RCA
- VU Meter per channel
- 3 band full cut EQ
- Extra large ergonomic EQ knobs
- FX Send control per channel
- FX Pre/Post fader selector
- Master FX Return and FX PFL control
- Fully assignable crossfader
- 60mm long life VCA faders
- 45mm long life VCA crossfader
- Fader and crossfader shape adjustment
- Crossfader Reverse and Cut-In
- Crossfader suitable for ETERNAL

| Main Technical Specifications | Channels            | 3 with independent gain & 60mm fader                      |           |          |        |
|-------------------------------|---------------------|-----------------------------------------------------------|-----------|----------|--------|
|                               | Inputs              | 2 x PHONO/LINE + 1 x PHONO/LINE/MICRO                     |           |          |        |
|                               | Outputs             | 1 x Master (XLR3 + RCA) + 1 x Booth (RCA) + 1 x REC (RCA) |           |          |        |
|                               | Tone Control        | Independent per channel (Bass, Mid & Treble)              |           |          |        |
|                               | Dimensions / weight | H: 370 mm                                                 | L: 224 mm | W: 80 mm | 3.6 Kg |