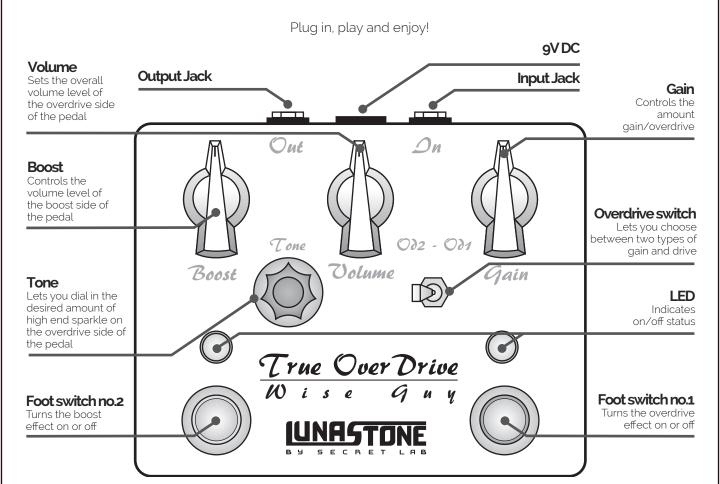

## True Over Drive - Wise Guy

This guy definitely connected! The WIse Guy is a new take on the popular 2-in-1 overdrive pedal. Although based on the classic JRC4558D op-amp, this ain't your grandfathers ol' dirt box!

The circuit is a brand new design. Unlike most other overdrives and distortions, "boutique" or budget brands. the Wise Guy achieves its incredible warm tube-like overdrive without the common use of clipping diodes, but purely from cascading gain stages much like in a real tube amp, and is therefore classified as a TrueOverDrive™. The Wise Guy is an excellent sound shaping tool for all genres of music, and the sparcle and tube-like clarity of the 15db boost will help drive your tube amp into overdrive or to be heard above the mix of the band when soloing in live situations.