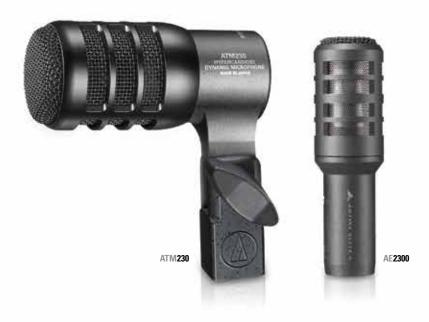

## **Artist Series / Artist Elite®**

Complete Live Sound Instrument Coverage

With the addition of the Artist Series ATM230 and Artist Elite AE2300, Audio-Technica now offers a complete line of high-performance instrument microphones. Both models excel in high-SPL environments, but are designed for distinct applications. The hypercardioid ATM230 (available as a single mic or in a 3-pack) features a rugged, low-profile design and included drum mount, making it ideally suited for miking toms, snares and other percussion instruments. The cardioid AE2300, with its exceptional high-frequency and transient response, is perfect for miking guitar amps, brass and woodwinds, plus drums and percussion. A mic for every instrument. Line your stage with A-T. **audio-technica.com** 