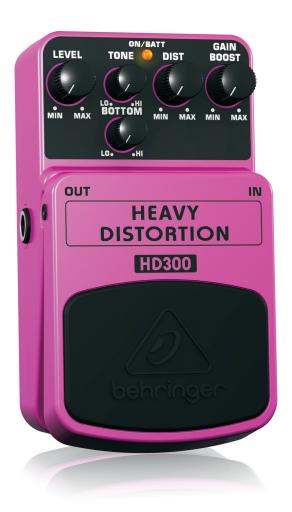

# HEAVY DISTORTION HD300

Heavy Metal Distortion Effects Pedal

- This BEHRINGER product has been designed to compete head to head with leading products on the market
- Dual distortion with gain boost circuitry to give you super thick and heavy distortion with brutal low-end punch and endless sustain
- Dedicated Gain Boost, Distortion, Tone, Bottom and Level controls for awesome sound shaping
- Status LED for effect on/off and battery check
- Runs on 9 V battery or the BEHRINGER PSU-SB DC power supply (not included)
- First-class electronic On/Off switch for highest signal integrity in bypass mode
- 3-Year Warranty Program\*
- Conceived and designed by BEHRINGER Germany

#### **Just Turn a Few Knobs**

With its dedicated Gain Boost, Distortion, Tone, Bottom and Level control, you can easily dial in a trademark sound all your own. The status LED tells you when the pedal is activated, and the rock-solid on/off switch maintains outstanding signal integrity in bypass mode. Power your HD300 with either a 9 V battery or our PSU-SB DC power supply (not included).