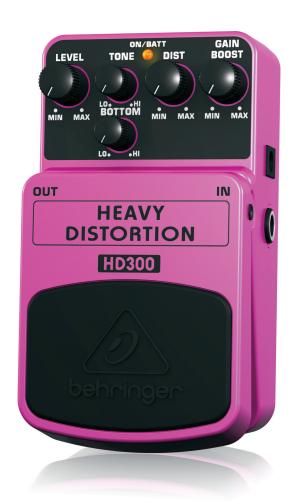

# HEAVY DISTORTION HD300

Heavy Metal Distortion Effects Pedal

- This BEHRINGER product has been designed to compete head to head with leading products on the market
- Dual distortion with gain boost circuitry to give you super thick and heavy distortion with brutal low-end punch and endless sustain
- Dedicated Gain Boost, Distortion, Tone, Bottom and Level controls for awesome sound shaping
- Status LED for effect on/off and battery check
- Runs on 9 V battery or the BEHRINGER PSU-SB DC power supply (not included)
- First-class electronic On/Off switch for highest signal integrity in bypass mode
- 3-Year Warranty Program\*
- Conceived and designed by BEHRINGER Germany

#### **Just Turn a Few Knobs**

With its dedicated Gain Boost, Distortion, Tone, Bottom and Level control, you can easily dial in a trademark sound all your own. The status LED tells you when the pedal is activated, and the rock-solid on/off switch maintains outstanding signal integrity in bypass mode. Power your HD300 with either a 9 V battery or our PSU-SB DC power supply (not included).