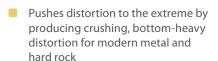

# HEAVY DISTORTION HD300

Heavy Metal Distortion Effects Pedal

- This BEHRINGER product has been designed to compete head to head with leading products on the market
- Dual distortion with gain boost circuitry to give you super thick and heavy distortion with brutal low-end punch and endless sustain
- Dedicated Gain Boost, Distortion, Tone, Bottom and Level controls for awesome sound shaping
- Status LED for effect on/off and battery check
- Runs on 9 V battery or the BEHRINGER PSU-SB DC power supply (not included)
- First-class electronic On/Off switch for highest signal integrity in bypass mode
- 3-Year Warranty Program\*
- Conceived and designed by BEHRINGER Germany

#### **Just Turn a Few Knobs**

With its dedicated Gain Boost, Distortion, Tone, Bottom and Level control, you can easily dial in a trademark sound all your own. The status LED tells you when the pedal is activated, and the rock-solid on/off switch maintains outstanding signal integrity in bypass mode. Power your HD300 with either a 9 V battery or our PSU-SB DC power supply (not included).