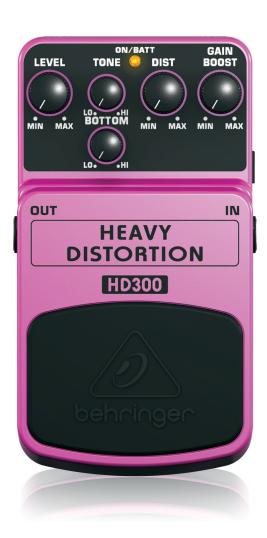

# HEAVY DISTORTION HD300

Heavy Metal Distortion Effects Pedal

- This BEHRINGER product has been designed to compete head to head with leading products on the market
- Dual distortion with gain boost circuitry to give you super thick and heavy distortion with brutal low-end punch and endless sustain
- Dedicated Gain Boost, Distortion, Tone, Bottom and Level controls for awesome sound shaping
- Status LED for effect on/off and battery check
- Runs on 9 V battery or the BEHRINGER PSU-SB DC power supply (not included)
- First-class electronic On/Off switch for highest signal integrity in bypass mode
- 3-Year Warranty Program\*
- Conceived and designed by BEHRINGER Germany

#### **Just Turn a Few Knobs**

With its dedicated Gain Boost, Distortion, Tone, Bottom and Level control, you can easily dial in a trademark sound all your own. The status LED tells you when the pedal is activated, and the rock-solid on/off switch maintains outstanding signal integrity in bypass mode. Power your HD300 with either a 9 V battery or our PSU-SB DC power supply (not included).