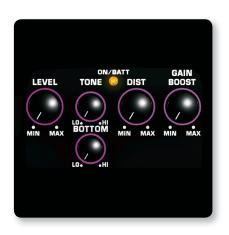

#### **Just Turn a Few Knobs**

With its dedicated Gain Boost, Distortion, Tone, Bottom and Level control, you can easily dial in a trademark sound all your own. The status LED tells you when the pedal is activated, and the rock-solid on/off switch maintains outstanding signal integrity in bypass mode. Power your HD300 with either a 9 V battery or our PSU-SB DC power supply (not included).