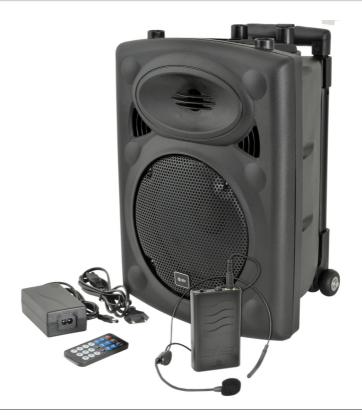

## QRPA Portable PA with Bluetooth®

Compact portable PA unit based on the QR speaker cabinet. Built-in amplifier operating from mains or internal rechargeable battery powering a main driver and compression driven horn unit. A VHF handheld wireless microphone is included with the receiver built into the mixer/amp section at the rear along with a further 2 wired mic inputs, auxiliary line input and integral USB/SD/FM media player with record function. A Bluetooth™ receiver is also built into the control panel to enable wireless audio connection from a smartphone, computer or tablet. A retractable trolley handle and rear wheels provide easy portability.

- · VHF handheld microphone included
- Echo effect for microphones
- Integral USB/SD/FM player with record feature & remote
- Mains/rechargeable operation

- · Built-in trolley facility
- Switchable VCV "mic override" function
- Duplex Bluetooth™ receiver
- Optional neckband mic. available (178.851UK)