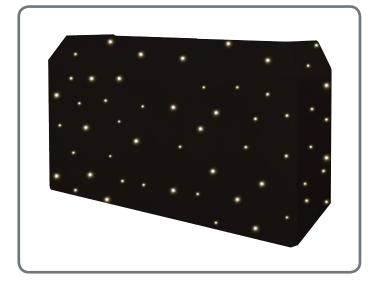

Optional LED Starcloth System, Black cloth, CW Order code: EQLED025B

Optional Tri LED Starcloth System, Black cloth Order code: EQLED025F

Additional white lycra available to purchase should you need one in the future