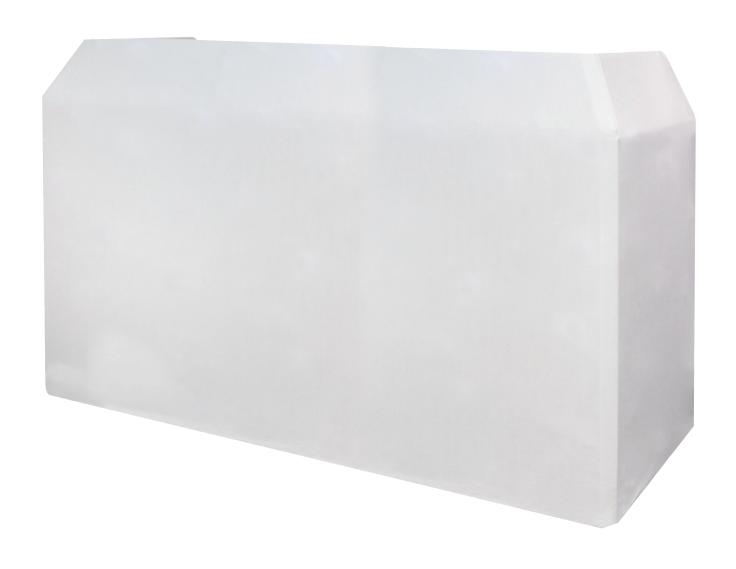

#### **PRO DJ Booth System MKII**

This Equinox PRO DJ Booth system comes supplied with a sturdy shelf, carry bag and white and black lycra covers. Additionally you can create a white starcloth effect when combining the white lycra supplied and the optional black starcloth.

Order code: EQLED025C

You can also create a white starcloth effect by covering the optional black starcloth with the supplied white lycra