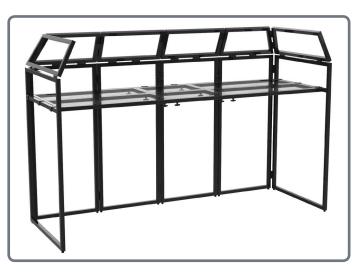

| Specifications  |                                                                                              |
|-----------------|----------------------------------------------------------------------------------------------|
| Dimensions      | 1302 x 170 x 700mm (folded)<br>1298 x 2000 x 730mm (set-up)<br>885 x 1950 x 705mm (internal) |
| Shelf height    | 885mm                                                                                        |
| Shelf max. load | 25kg (evenly distributed)                                                                    |
| Frame weight    | 8.2kg                                                                                        |
| Shelf weight    | 9.7kg                                                                                        |
| Weight          | 22kg                                                                                         |
| Order code      | EQLED025P                                                                                    |

Includes sturdy shelf to support a variety of equipment

Carry Bag Included

To set up the PRO DJ Booth stand correctly, please follow the 7 steps below.

Please contact your local retailer to purchase these accessories.