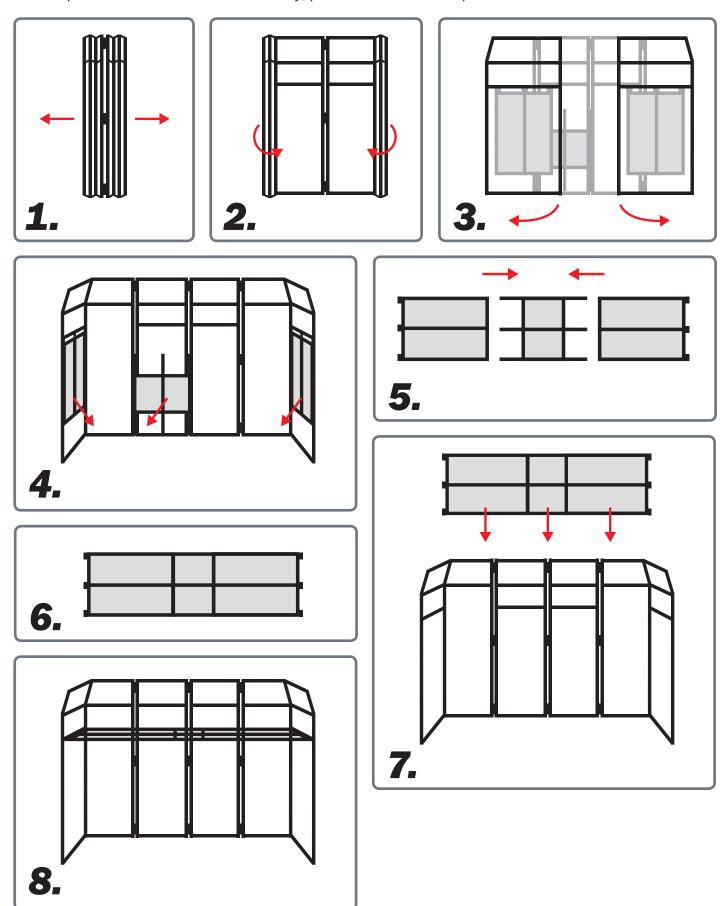

Includes sturdy shelf to support a variety of equipment

Carry Bag Included

To set up the PRO DJ Booth stand correctly, please follow the 7 steps below.

Please contact your local retailer to purchase these accessories.