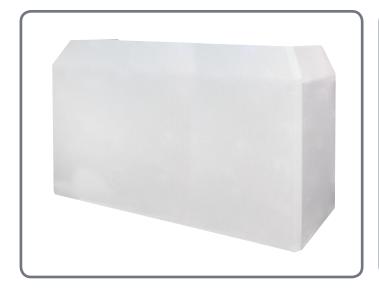

#### **PRO DJ Booth System MKII**

This Equinox PRO DJ Booth system comes supplied with a sturdy shelf, carry bag and white and black lycra covers. Additionally you can create a white starcloth effect when combining the white lycra supplied and the optional black starcloth.

Order code: EQLED025C

You can also create a white starcloth effect by covering the optional black starcloth with the supplied white lycra