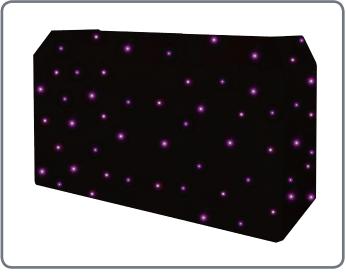

Optional LED Starcloth System, Black cloth, CW Order code: EQLED025B

Optional Tri LED Starcloth System, Black cloth Order code: EQLED025F

Additional white lycra available to purchase should you need one in the future