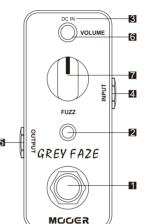

## Panel Instruction

1. TRUE BYPASS Footswitch: Push down the footswitch to togale

between on and bypass status. 2. ON/OFF LED:

> Shows the on/off status of GREY FAZE, when the LED is lit the effect is engaged.

3 DC IN Power Jack:

For power supply, use a 9-volt DC regulated AC adapter (plug polarity is positive on the barrel and negative in the center).

4. INPUT Jack:

1/4" mono audio jack, for connecting guitar.

5. OUTPUT Jack:

1/4" mono audio iack, outputs the signal.

6. VOLUME Knob:

Adjusts the volume of the fuzz sound.

7. FUZZ Knob:

Adjusts the gain of the fuzz sound.