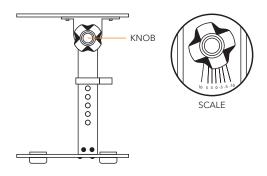

## **SETTING UP**

To select one of the stand's four height options, press the safety pin and slide the stand to your desired height. Make sure the safety pin clicks back into place.

Loosen the knob and adjust to the desired angle. The scale displays what angle the stand is sitting at. The friction of the rubber pad will keep the monitor in place.