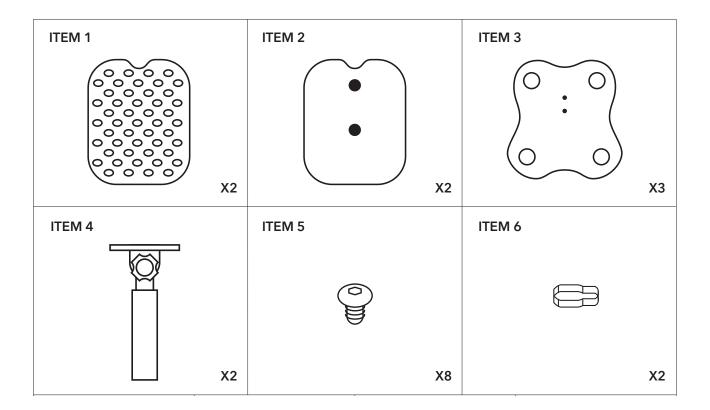

#### **BOX CONTENTS**

- 2 x Rubber cap (1)
- 2 x Top speaker plate (2)
- 2 x Base plate (3)
- 2 x Stand (4)
- 8 x Allen screw (5)
- 2 x Cable clip (6)
- 1 x Allen key