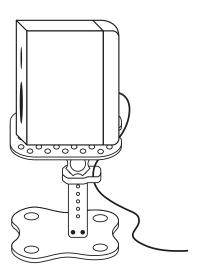

**4.** Put the rubber cap (1) on the top speaker plate (2) and attach the cable clip (6).

**5.** Finally, feed the speaker cable through the cable clip (6).

We recommend you position your studio monitors so they are at ear level. They should be set up in an equilateral triangle shape between the listener and the speakers.