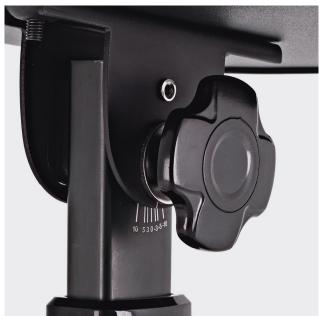

## **SETTING UP**

To select one of the stand's four height options, press the safety pin and slide the stand to your desired height. Make sure the safety pin clicks back into place.

Loosen the knob and adjust to the desired angle. The scale displays what angle the stand is sitting at. The friction of the rubber pad will keep the monitor in place.