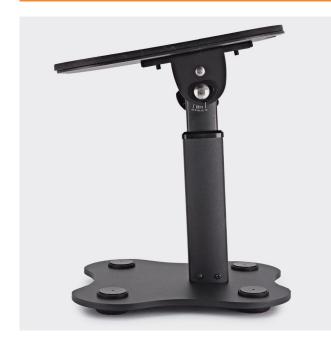

## **SETTING UP**

To select one of the stand's four height options, press the safety pin and slide the stand to your desired height. Make sure the safety pin clicks back into place.

Loosen the knob and adjust to the desired angle. The scale displays what angle the stand is sitting at. The friction of the rubber pad will keep the monitor in place.