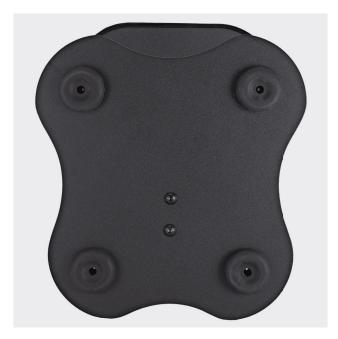

#### **BOX CONTENTS**

- 2 x Rubber cap (1)
- 2 x Top speaker plate (2)
- 2 x Base plate (3)
- 2 x Stand (4)
- 8 x Allen screw (5)
- 2 x Cable clip (6)
- 1 x Allen key

## **ASSEMBLY INSTRUCTIONS**

1. Attach the base plate (3) to the bottom of the stand (4). Once complete secure the base plate using two Allen screws (5) and tighten with the Allen key.

3. Attach the top speaker plate (2) to top of the stand (3). Secure the plate with two Allen screws (5), using the Allen key to tighten them.