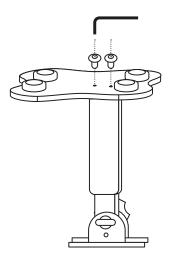

## **ASSEMBLY INSTRUCTIONS**

1. Attach the base plate (3) to the bottom of the stand (4). Once complete secure the base plate using two Allen screws (5) and tighten with the Allen key.

3. Attach the top speaker plate (2) to top of the stand (3). Secure the plate with two Allen screws (5), using the Allen key to tighten them.