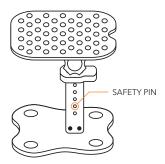

## **SETTING UP**

To select one of the stand's four height options, press the safety pin and slide the stand to your desired height. Make sure the safety pin clicks back into place.

Loosen the knob and adjust to the desired angle. The scale displays what angle the stand is sitting at. The friction of the rubber pad will keep the monitor in place.