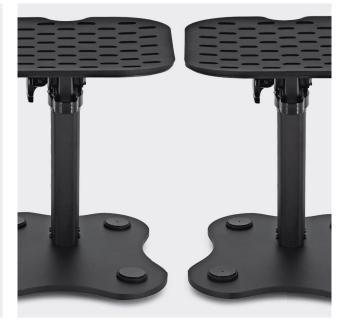

## **SETTING UP**

To select one of the stand's four height options, press the safety pin and slide the stand to your desired height. Make sure the safety pin clicks back into place.

Loosen the knob and adjust to the desired angle. The scale displays what angle the stand is sitting at. The friction of the rubber pad will keep the monitor in place.