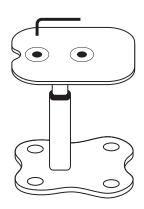

**4.** Put the rubber cap (1) on the top speaker plate (2) and attach the cable clip (6).

**5.** Finally, feed the speaker cable through the cable clip (6).