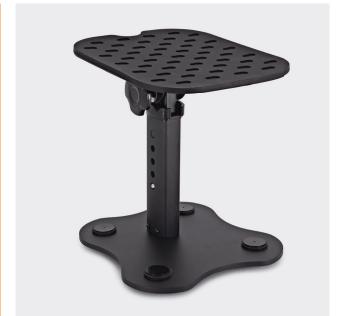

#### **BOX CONTENTS**

- 2 x Rubber cap (1)
- 2 x Top speaker plate (2)
- 2 x Base plate (3)
- 2 x Stand (4)
- 8 x Allen screw (5)
- 2 x Cable clip (6)
- 1 x Allen key

## **ASSEMBLY INSTRUCTIONS**

1. Attach the base plate (3) to the bottom of the stand (4). Once complete secure the base plate using two Allen screws (5) and tighten with the Allen key.

3. Attach the top speaker plate (2) to top of the stand (3). Secure the plate with two Allen screws (5), using the Allen key to tighten them.

**4.** Put the rubber cap (1) on the top speaker plate (2) and attach the cable clip (6).

**5.** Finally, feed the speaker cable through the cable clip (6).