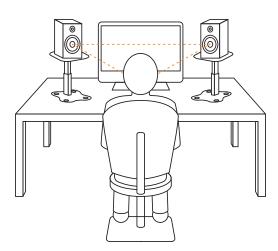

We recommend you position your studio monitors so they are at ear level. They should be set up in an equilateral triangle shape between the listener and the speakers.