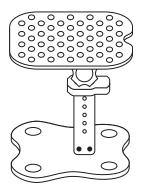

#### **BOX CONTENTS**

- 2 x Rubber cap (1)
- 2 x Top speaker plate (2)
- 2 x Base plate (3)
- 2 x Stand (4)
- 8 x Allen screw (5)
- 2 x Cable clip (6)
- 1 x Allen key

## **ASSEMBLY INSTRUCTIONS**

1. Attach the base plate (3) to the bottom of the stand (4). Once complete secure the base plate using two Allen screws (5) and tighten with the Allen key.

3. Attach the top speaker plate (2) to top of the stand (3). Secure the plate with two Allen screws (5), using the Allen key to tighten them.

**4.** Put the rubber cap (1) on the top speaker plate (2) and attach the cable clip (6).

**5.** Finally, feed the speaker cable through the cable clip (6).