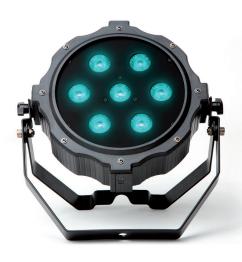

## 7x10-Watt RGBAW/UV Hex PAR

The Gamut PAR H7 is a low-profile LED wash light with 6-in-1 LED color technology (RGBAW/UV) that generates a broad spectrum of colors, while maintaining a natural color temperature for effective target illumination. The sit-flat design and double hanging yoke ensure perfect mounting, while its  $7 \times 10$ -watt LEDs deliver smooth, even color output.

- (7) 10-watt RGBAW/UV 6-in-1 high-power LEDs
- Sit-flat design hugs the floor, enables easy cable access
- Mix wide range of colors directly from menu without external controller
- Variable strobe effect 1-13x/sec
- Power Linking for fast setup, fewer cables
- Multiple control options: DMX, Master/Slave, Sound-Active
- Master/Slave mode for using multiple fixtures in large settings