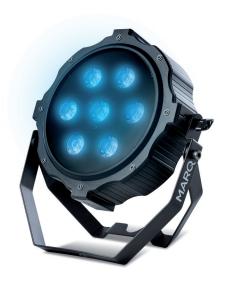

## 7x10-Watt RGBAW/UV Hex PAR

The Gamut PAR H7 is a low-profile LED wash light with 6-in-1 LED color technology (RGBAW/UV) that generates a broad spectrum of colors, while maintaining a natural color temperature for effective target illumination. The sit-flat design and double hanging yoke ensure perfect mounting, while its  $7 \times 10$ -watt LEDs deliver smooth, even color output.

- (7) 10-watt RGBAW/UV 6-in-1 high-power LEDs
- Sit-flat design hugs the floor, enables easy cable access
- Mix wide range of colors directly from menu without external controller
- Variable strobe effect 1-13x/sec
- Power Linking for fast setup, fewer cables
- Multiple control options: DMX, Master/Slave, Sound-Active
- Master/Slave mode for using multiple fixtures in large settings