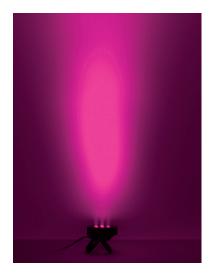

## 7x10-Watt RGBAW/UV Hex PAR

The Gamut PAR H7 is a low-profile LED wash light with 6-in-1 LED color technology (RGBAW/UV) that generates a broad spectrum of colors, while maintaining a natural color temperature for effective target illumination. The sit-flat design and double hanging yoke ensure perfect mounting, while its  $7 \times 10$ -watt LEDs deliver smooth, even color output.