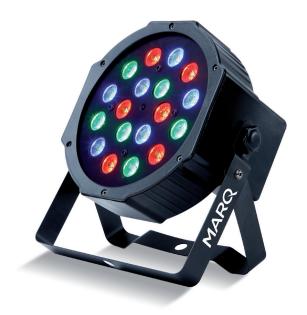

## **COLORMAX** P18

## 18 X 1W LED Indoor Par

• 18 x 1W LEDs (6 red, 6 green, 6 blue)

- Sit-flat design hugs the floor, enables easy cable access
- Mix wide range of colors directly from menu without external controller
- Master/Slave mode for using multiple fixtures in large settings
- Multiple control options: DMX, Master/Slave, Sound-Active, Infrared Remote
- Compatible with Colormax IR remote control (sold separately)