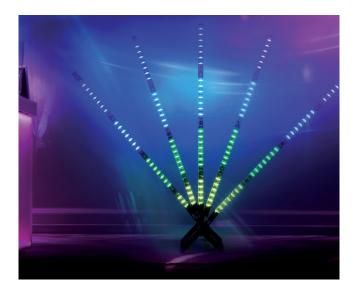

## **REZOTUBE** PACK

High-Resolution LED Tube Display Package

۲

Add brilliant, dramatic effects to your shows! Five 1-meter LED tube effects lights deliver the ultimate visual performance experience, whether you set the lights to be synchronized to the music or set them for independent operation. Either way, with 32 ultra bright high-resolution LEDs per tube, the effects are spectacular—and crisp from any viewing distance. Multiple mounting options ensure total setup flexibility and a convenient carry case make transport easy.

- 64 RGB LEDs per tube for high resolution and ultra bright graphics
- Multi-mounting options: Ships with mounts for individual tubes or fanned display options on floor or hung
- Bring-it-all carrying case included-fits all accessories in a single package