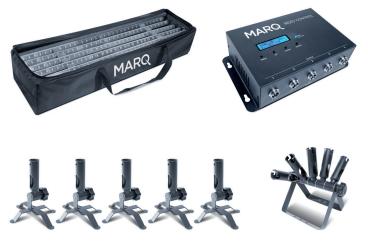

- 64 RGB LEDs per tube for high resolution and ultra bright graphics
- Multi-mounting options: Ships with mounts for individual tubes or fanned display options on floor or hung
- Bring-it-all carrying case included-fits all accessories in a single package