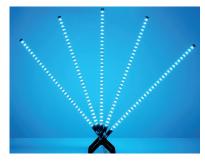

## **REZOTUBE** PACK

High-Resolution LED Tube Display Package

۲

Add brilliant, dramatic effects to your shows! Five 1-meter LED tube effects lights deliver the ultimate visual performance experience, whether you set the lights to be synchronized to the music or set them for independent operation. Either way, with 32 ultra bright high-resolution LEDs per tube, the effects are spectacular—and crisp from any viewing distance. Multiple mounting options ensure total setup flexibility and a convenient carry case make transport easy.

- 64 RGB LEDs per tube for high resolution and ultra bright graphics
- Multi-mounting options: Ships with mounts for individual tubes or fanned display options on floor or hung
- Bring-it-all carrying case included-fits all accessories in a single package