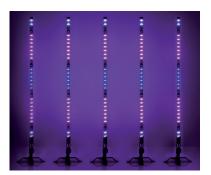

## **REZOTUBE** PACK

High-Resolution LED Tube Display Package

۲

Add brilliant, dramatic effects to your shows! Five 1-meter LED tube effects lights deliver the ultimate visual performance experience, whether you set the lights to be synchronized to the music or set them for independent operation. Either way, with 32 ultra bright high-resolution LEDs per tube, the effects are spectacular—and crisp from any viewing distance. Multiple mounting options ensure total setup flexibility and a convenient carry case make transport easy.

- 64 RGB LEDs per tube for high resolution and ultra bright graphics
- Multi-mounting options: Ships with mounts for individual tubes or fanned display options on floor or hung
- Bring-it-all carrying case included-fits all accessories in a single package