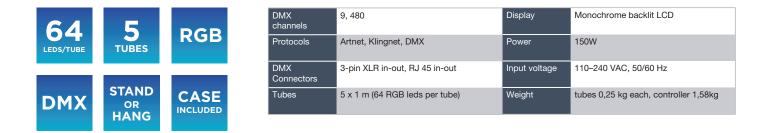

## **REZOTUBE** PACK

High-Resolution LED Tube Display Package

۲

Add brilliant, dramatic effects to your shows! Five 1-meter LED tube effects lights deliver the ultimate visual performance experience, whether you set the lights to be synchronized to the music or set them for independent operation. Either way, with 32 ultra bright high-resolution LEDs per tube, the effects are spectacular—and crisp from any viewing distance. Multiple mounting options ensure total setup flexibility and a convenient carry case make transport easy.

- 64 RGB LEDs per tube for high resolution and ultra bright graphics
- Multi-mounting options: Ships with mounts for individual tubes or fanned display options on floor or hung
- Bring-it-all carrying case included-fits all accessories in a single package