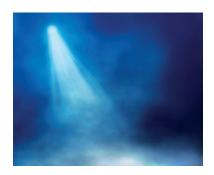

## HAZE 800 DMX

Water-Based Hazer with Advanced Programming and Selectable Output

The Haze 800 DMX delivers haze effects custom-tailored to your exact requirements. DMX functions give you advanced programming options and complete control over every aspect of the unit's performance. You can select from 1–100% fan speed or haze output and the included wired remote ensures simple operation.