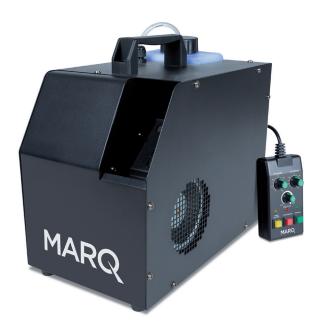

## HAZE 800 DMX

Water-Based Hazer with Advanced Programming and Selectable Output

The Haze 800 DMX delivers haze effects custom-tailored to your exact requirements. DMX functions give you advanced programming options and complete control over every aspect of the unit's performance. You can select from 1–100% fan speed or haze output and the included wired remote ensures simple operation.

- 800W hazer
- Small footprint
- Up to 4 hours run time on a single tank

- DMX for advanced programing and variable control
- Included wired remote with output intensity and interval
- 1–100% selectable output on fan and/or haze