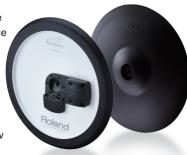

## **CY-13R**

### V-Cymbal® Ride

Experience acoustic-like ride cymbal performance with the new CY-13R. The enlarged bow area and a natural swing motion enhances the playing feel, with accurate three-way triggering for edge, bow and bell.

#### **CY-13R Specifications**

■ Size 13 inches ■ Triggers 3 (Bow/Bell/Edge) ■ Connectors BOW/EDGE Output Jack, BELL Output Jack ■ Dimensions 331 (W) x 331 (D) x 48 (H) mm / 13-1/16 (W) x 13-1/16 (D) x 1-15/16 (H) inches ■ Weight 1.1 kg / 2 lbs 7 oz ■ Accessories Owner's Manual, Wing Nut, Felt Washer, Stopper, Connection Cable x 2, Cable Tie ■ Options Cymbal Mount (MDY Series), Cymbal Parts Set (CYM-10)