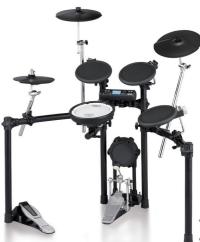

#### **TD-4K2**

- ► The most compact and affordable V-Drums, featuring a mesh-head snare (PDX-8) and a cloth-head kick pad (KD-9)
- ➤ Authentic percussion instruments onboard the TD-4 sound module
- ▶ Dual trigger cymbal pad for crash and ride (CY-8)

### V-Drums® V-Compact® Series

- Connection cables are hidden
- for photography purposes Kick pedal not included

#### **TD-4K2 Kit Configuration**

| Percussion Sound Module   | TD-4  | x 1 |
|---------------------------|-------|-----|
| Kick Pad                  | KD-9  | x 1 |
| V-Pad (Snare)             | PDX-8 | x 1 |
| Pad (Tom 1, Tom 2, Tom 3) | PD-8  | х3  |
| Cymbal Pad (Hi-Hat)       | CY-5  | x 1 |
| Hi-Hat Control Pedal      | FD-8  | x 1 |
| Cymbal Pad (Crash/Ride)   | CY-8  | x 2 |
| Drum Stand                | MDS-4 | x 1 |