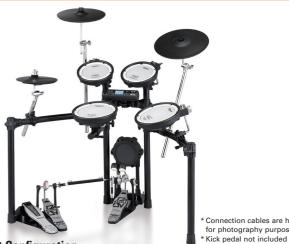

#### TD-4KX2

- ▶ Mesh heads for snare and toms (PDX-8, PDX-6)
- Natural swing motion and playing feel with new V-Cymbals (CY-12C, CY-13R)
- ► Three-way triggering for ride (CY-13R)
- Great feel and reliable playability with new mechanics and a cloth-designed bass drum head (KD-9)

Connection cables are hidden for photography purposes

#### **TD-4KX2 Kit Configuration**

| Percussion Sound Module | TD-4   | x 1 |
|-------------------------|--------|-----|
| Kick Pad                | KD-9   | x 1 |
| V-Pad (Snare, Tom 3)    | PDX-8  | x 2 |
| V-Pad (Tom 1, Tom 2)    | PDX-6  | x 2 |
| Cymbal Pad (Hi-Hat)     | CY-5   | x 1 |
| Hi-Hat Control Pedal    | FD-8   | x 1 |
| V-Cymbal Crash          | CY-12C | x 1 |
| V-Cymbal Ride           | CY-13R | x 1 |
| Drum Stand              | MDS-4  | x 1 |