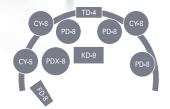

#### **TD-4KX2 Kit Configuration**

| Percussion Sound Module | TD-4   | x 1 |
|-------------------------|--------|-----|
| Kick Pad                | KD-9   | x 1 |
| V-Pad (Snare, Tom 3)    | PDX-8  | x 2 |
| V-Pad (Tom 1, Tom 2)    | PDX-6  | x 2 |
| Cymbal Pad (Hi-Hat)     | CY-5   | x 1 |
| Hi-Hat Control Pedal    | FD-8   | x 1 |
| V-Cymbal Crash          | CY-12C | x 1 |
| V-Cymbal Ride           | CY-13R | x 1 |
| Drum Stand              | MDS-4  | x 1 |

#### **TD-4K2 Kit Configuration**

| Percussion Sound Module   | TD-4  | x 1 |
|---------------------------|-------|-----|
| Kick Pad                  | KD-9  | x 1 |
| V-Pad (Snare)             | PDX-8 | x 1 |
| Pad (Tom 1, Tom 2, Tom 3) | PD-8  | х3  |
| Cymbal Pad (Hi-Hat)       | CY-5  | x 1 |
| Hi-Hat Control Pedal      | FD-8  | x 1 |
| Cymbal Pad (Crash/Ride)   | CY-8  | x 2 |
| Drum Stand                | MDS-4 | x 1 |