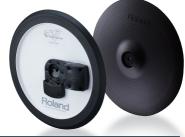

## CY-12C

### V-Cymbal® Crash

With optimized weight-balance and sensitivity, the CY-12C provides a natural swinging motion and accurate triggering for consistent crash performance, including choke control.

#### CY-12C Specifications

■ Size 12 inches ■ Triggers 2 (Bow/Edge) ■ Connector BOW/EDGE Output Jack ■ Dimensions 305 (W) x 305 (D) x 45 (H) mm / 12-1/16 (W) x 12-1/16 (D) x 1-13/16 (H) inches ■ Weight 940 g / 2 lbs 2 oz Accessories Owner's Manual, Wing Nut, Felt Washer, Stopper, Connection Cable, Cable Tie ■ Options Cymbal Mount (MDY Series), Cymbal Parts Set (CYM-10)