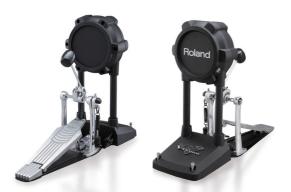

## KD-9

#### **Kick Pad**

With new mechanics and a cloth-designed bass drum head, the KD-9 provides great feel, dynamic response, accurate triggering and solid playability even with using a double pedal. It's also easy and quick to set up.

\* Kick pedal not included

#### KD-9 Specifications

- Dimensions 219 (W) x 203 (D) x 438 (H) mm / 8-5/8 (W) x 8(D) x 17-1/4 (H) inches Weight 2.8 kg / 6 lbs 3 oz ■ Accessories Owner's Manual, Connection Cable
  - \* The specifications are subject to change without notice.