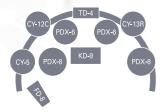

#### **TD-4KX2 Kit Configuration**

| Percussion Sound Module | TD-4   | x 1 |
|-------------------------|--------|-----|
| Kick Pad                | KD-9   | x 1 |
| V-Pad (Snare, Tom 3)    | PDX-8  | x 2 |
| V-Pad (Tom 1, Tom 2)    | PDX-6  | x 2 |
| Cymbal Pad (Hi-Hat)     | CY-5   | x 1 |
| Hi-Hat Control Pedal    | FD-8   | x 1 |
| V-Cymbal Crash          | CY-12C | x 1 |
| V-Cymbal Ride           | CY-13R | x 1 |
| Drum Stand              | MDS-4  | x 1 |