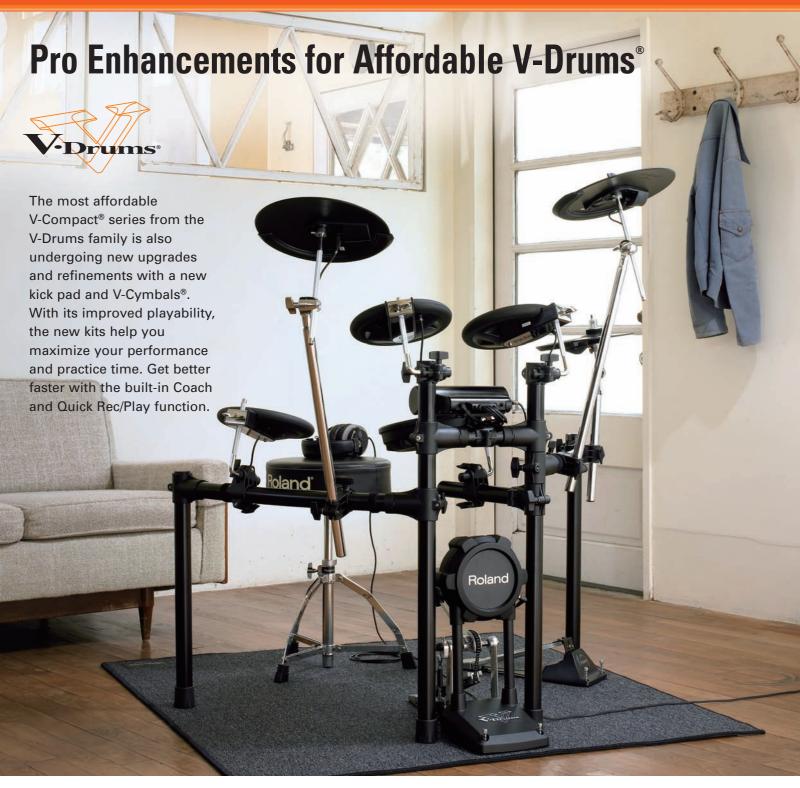

# V-Drums V-Compact Series

#### TD-4KX2

- ▶ Mesh heads for snare and toms (PDX-8, PDX-6)
- Natural swing motion and playing feel with new V-Cymbals (CY-12C, CY-13R)
- ► Three-way triggering for ride (CY-13R)
- Great feel and reliable playability with new mechanics and a cloth-designed bass drum head (KD-9)

#### **TD-4K2**

- ► The most compact and affordable V-Drums, featuring a mesh-head snare (PDX-8) and a cloth-head kick pad (KD-9)
- ➤ Authentic percussion instruments onboard the TD-4 sound module
- ▶ Dual trigger cymbal pad for crash and ride (CY-8)