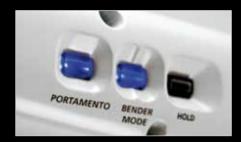

## **SPECIFICATIONS**

| AX-Synth                   |                                                      |
|----------------------------|------------------------------------------------------|
| Keyboard                   | 49 Keys (with velocity)                              |
| Sound Generator            |                                                      |
| Maximum Polyphony          | 128 voices                                           |
| Tones                      | 256 Tones + 8 Special Tones (including SuperNATURAL) |
| Controllers                |                                                      |
| D-Beam                     | Yes                                                  |
| Ribbon Touch               | Yes                                                  |
| Modulation Bar             | Yes                                                  |
| Volume Knob Controller     | Yes                                                  |
| Aftertouch Knob Controller | Yes                                                  |
| Portamento On/Off          | Yes                                                  |
| Hold button On/Off         | Yes                                                  |
| Bender Mode                | Normal / Catch+Last                                  |
| Connectors                 |                                                      |
| Output                     | 2x¼' inch phone type (L/MONO, R)                     |
| Headphones                 | Stereo ¼' inch phone type                            |
| Foot Pedal                 | Yes                                                  |
| USB MIDI                   | Yes                                                  |
| MIDI IN/OUT                | Yes                                                  |
| Power Adaptor              | AC/DC PSB-1U                                         |
| Other                      |                                                      |
| Battery                    | 8x AA type Ni-MH rechargeable Batteries              |
| Display                    | (3x7) segment LED                                    |
| Accessories                | Owner's Manual, Shoulder strap, AC Adaptor           |
| Options                    | CB-61W (Keyboard bag)                                |
| SIZE and WEIGHT            |                                                      |
| Width, Depth, Height       | 45 x 10-1/2 x 3-7/16 inches                          |
| Weight                     | 3.9 Kg / 8 lbs. 10 oz.                               |
| Colour                     | White, Black                                         |

Controllers

Modulation Bar and Touch Controller

Volume and Aftertouch knob controllers

Battery case for 8 x AA type Ni-MH rechargeable batteries  $\,$ 

Octave/Variation buttons and Transpose

Rear panel