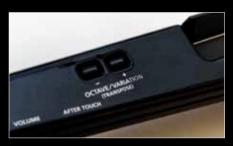

Controllers

Modulation Bar and Touch Controller

Volume and Aftertouch knob controllers

Battery case for 8 x AA type Ni-MH rechargeable batteries  $\,$ 

Octave/Variation buttons and Transpose

Rear panel