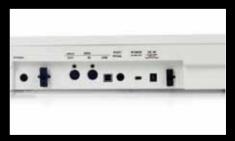

## **SPECIFICATIONS**

| AX-Synth                   |                                                      |
|----------------------------|------------------------------------------------------|
| Keyboard                   | 49 Keys (with velocity)                              |
| Sound Generator            |                                                      |
| Maximum Polyphony          | 128 voices                                           |
| Tones                      | 256 Tones + 8 Special Tones (including SuperNATURAL) |
| Controllers                |                                                      |
| D-Beam                     | Yes                                                  |
| Ribbon Touch               | Yes                                                  |
| Modulation Bar             | Yes                                                  |
| Volume Knob Controller     | Yes                                                  |
| Aftertouch Knob Controller | Yes                                                  |
| Portamento On/Off          | Yes                                                  |
| Hold button On/Off         | Yes                                                  |
| Bender Mode                | Normal / Catch+Last                                  |
| Connectors                 |                                                      |
| Output                     | 2x¼' inch phone type (L/MONO, R)                     |
| Headphones                 | Stereo ¼' inch phone type                            |
| Foot Pedal                 | Yes                                                  |
| USB MIDI                   | Yes                                                  |
| MIDI IN/OUT                | Yes                                                  |
| Power Adaptor              | AC/DC PSB-1U                                         |
| Other                      |                                                      |
| Battery                    | 8x AA type Ni-MH rechargeable Batteries              |
| Display                    | (3x7) segment LED                                    |
| Accessories                | Owner's Manual, Shoulder strap, AC Adaptor           |
| Options                    | CB-61W (Keyboard bag)                                |
| SIZE and WEIGHT            |                                                      |
| Width, Depth, Height       | 45 x 10-1/2 x 3-7/16 inches                          |
| Weight                     | 3.9 Kg / 8 lbs. 10 oz.                               |
| Colour                     | White, Black                                         |

Controllers

Modulation Bar and Touch Controller

Volume and Aftertouch knob controllers

Battery case for 8 x AA type Ni-MH rechargeable batteries  $\,$ 

Octave/Variation buttons and Transpose

Rear panel