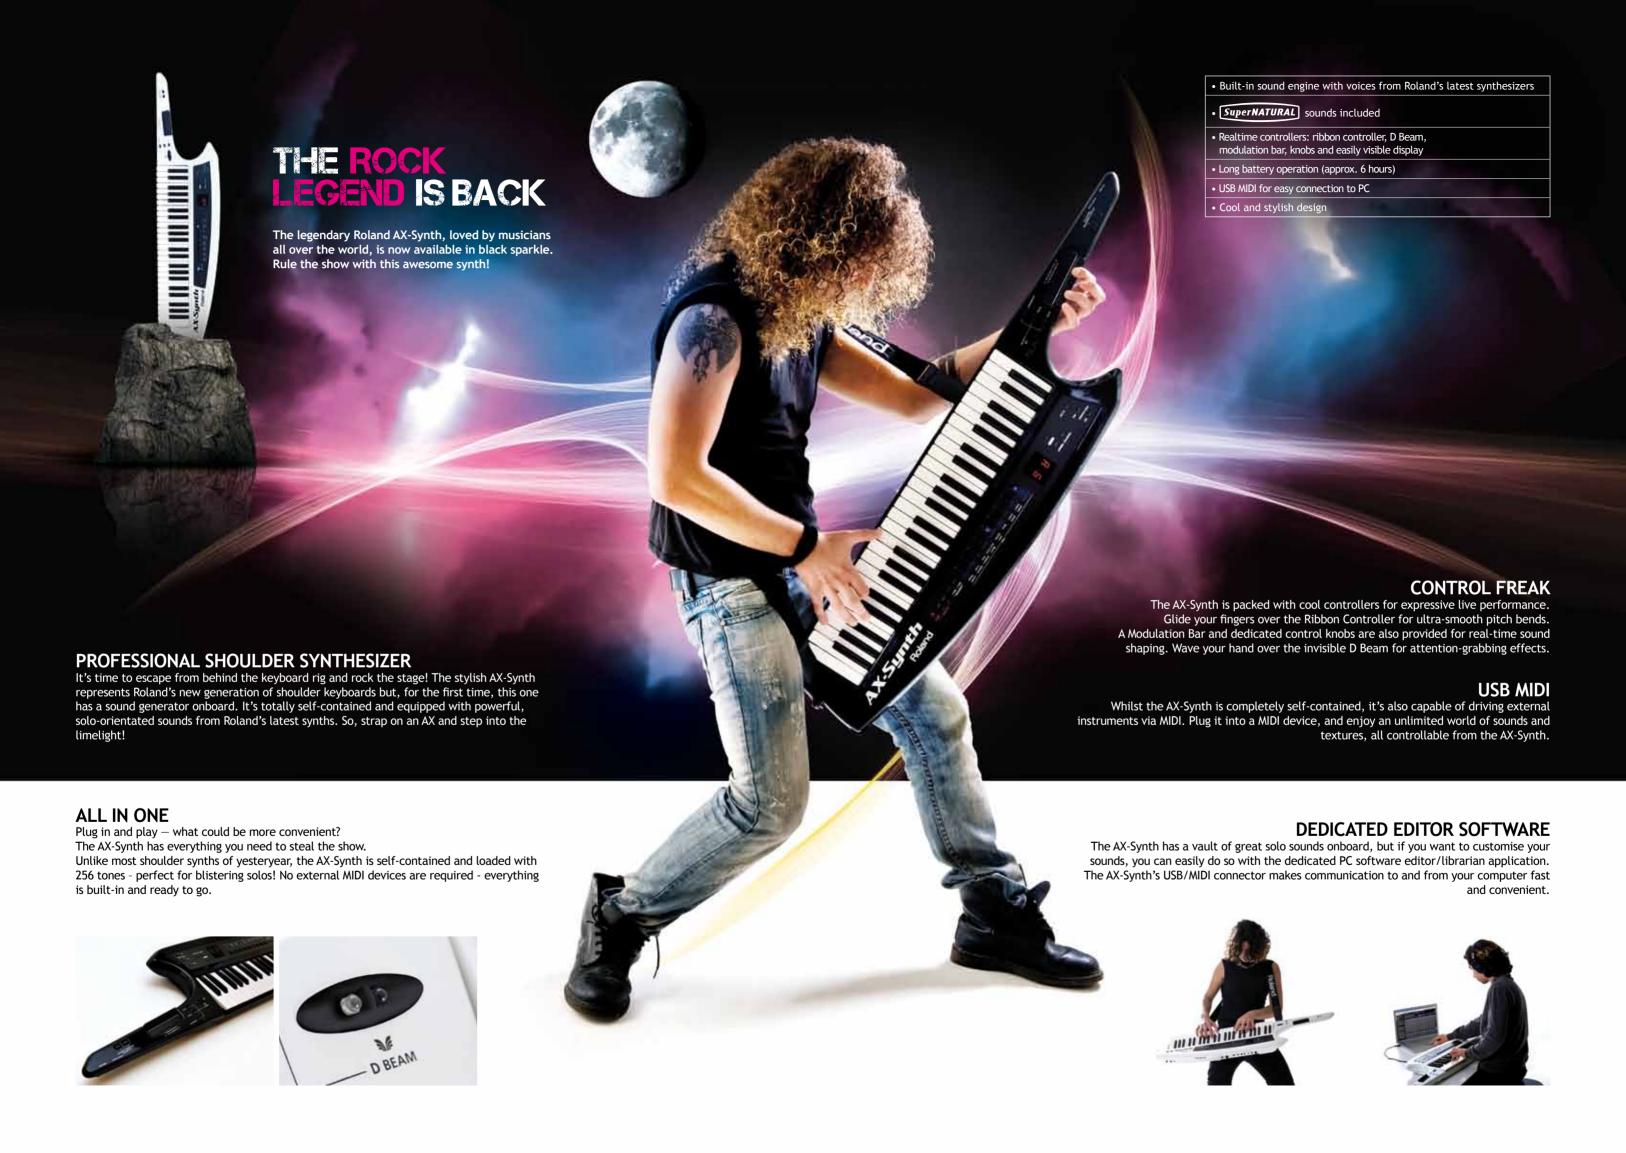

## **SPECIFICATIONS**

| AX-Synth                   |                                                      |
|----------------------------|------------------------------------------------------|
| Keyboard                   | 49 Keys (with velocity)                              |
| Sound Generator            |                                                      |
| Maximum Polyphony          | 128 voices                                           |
| Tones                      | 256 Tones + 8 Special Tones (including SuperNATURAL) |
| Controllers                |                                                      |
| D-Beam                     | Yes                                                  |
| Ribbon Touch               | Yes                                                  |
| Modulation Bar             | Yes                                                  |
| Volume Knob Controller     | Yes                                                  |
| Aftertouch Knob Controller | Yes                                                  |
| Portamento On/Off          | Yes                                                  |
| Hold button On/Off         | Yes                                                  |
| Bender Mode                | Normal / Catch+Last                                  |
| Connectors                 |                                                      |
| Output                     | 2x¼' inch phone type (L/MONO, R)                     |
| Headphones                 | Stereo ¼' inch phone type                            |
| Foot Pedal                 | Yes                                                  |
| USB MIDI                   | Yes                                                  |
| MIDI IN/OUT                | Yes                                                  |
| Power Adaptor              | AC/DC PSB-1U                                         |
| Other                      |                                                      |
| Battery                    | 8x AA type Ni-MH rechargeable Batteries              |
| Display                    | (3x7) segment LED                                    |
| Accessories                | Owner's Manual, Shoulder strap, AC Adaptor           |
| Options                    | CB-61W (Keyboard bag)                                |
| SIZE and WEIGHT            |                                                      |
| Width, Depth, Height       | 45 x 10-1/2 x 3-7/16 inches                          |
| Weight                     | 3.9 Kg / 8 lbs. 10 oz.                               |
| Colour                     | White, Black                                         |

Controllers

Modulation Bar and Touch Controller

Volume and Aftertouch knob controllers

Battery case for 8 x AA type Ni-MH rechargeable batteries  $\,$ 

Octave/Variation buttons and Transpose

Rear panel