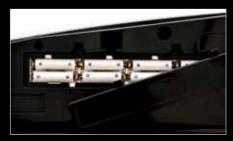

Controllers

Modulation Bar and Touch Controller

Volume and Aftertouch knob controllers

Battery case for 8 x AA type Ni-MH rechargeable batteries  $\,$ 

Octave/Variation buttons and Transpose

Rear panel