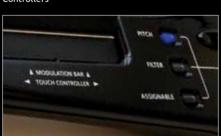

## **SPECIFICATIONS**

| AX-Synth                   |                                                      |
|----------------------------|------------------------------------------------------|
| Keyboard                   | 49 Keys (with velocity)                              |
| Sound Generator            |                                                      |
| Maximum Polyphony          | 128 voices                                           |
| Tones                      | 256 Tones + 8 Special Tones (including SuperNATURAL) |
| Controllers                |                                                      |
| D-Beam                     | Yes                                                  |
| Ribbon Touch               | Yes                                                  |
| Modulation Bar             | Yes                                                  |
| Volume Knob Controller     | Yes                                                  |
| Aftertouch Knob Controller | Yes                                                  |
| Portamento On/Off          | Yes                                                  |
| Hold button On/Off         | Yes                                                  |
| Bender Mode                | Normal / Catch+Last                                  |
| Connectors                 |                                                      |
| Output                     | 2x¼' inch phone type (L/MONO, R)                     |
| Headphones                 | Stereo ¼' inch phone type                            |
| Foot Pedal                 | Yes                                                  |
| USB MIDI                   | Yes                                                  |
| MIDI IN/OUT                | Yes                                                  |
| Power Adaptor              | AC/DC PSB-1U                                         |
| Other                      |                                                      |
| Battery                    | 8x AA type Ni-MH rechargeable Batteries              |
| Display                    | (3x7) segment LED                                    |
| Accessories                | Owner's Manual, Shoulder strap, AC Adaptor           |
| Options                    | CB-61W (Keyboard bag)                                |
| SIZE and WEIGHT            |                                                      |
| Width, Depth, Height       | 45 x 10-1/2 x 3-7/16 inches                          |
| Weight                     | 3.9 Kg / 8 lbs. 10 oz.                               |
| Colour                     | White, Black                                         |

Controllers

Modulation Bar and Touch Controller

Volume and Aftertouch knob controllers

Battery case for 8 x AA type Ni-MH rechargeable batteries  $\,$ 

Octave/Variation buttons and Transpose

Rear panel