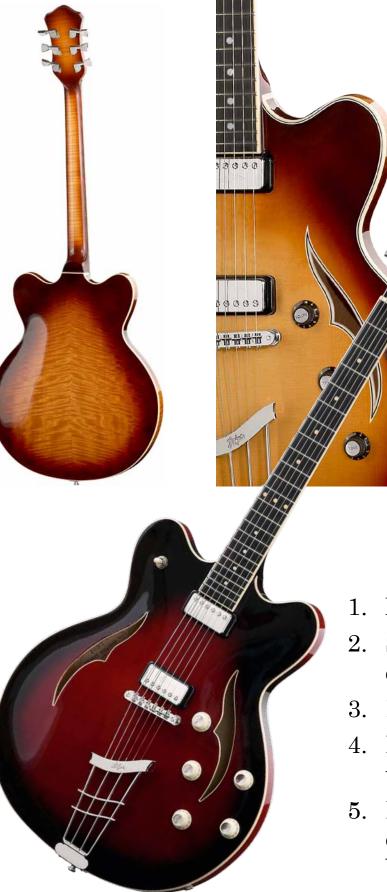

## **Höfner Verythin Special**

- 1. Master volume control
- 2. Solid spruce hand carved centre block
- 3. Ebony fingerboard
- 4. Höfner "Diamond" vintage voiced pickups
- 5. Blends the best of Höfner 1960s Verythin design

- since 1887 -

| SPECIFICATION SHEET |                                   |                                         |           |
|---------------------|-----------------------------------|-----------------------------------------|-----------|
| nstrument:          | Verythin Special                  |                                         |           |
| Model:              | HVSP-DC-0 / HVSP-SB-0             |                                         |           |
| Category            | Term                              | Description                             | Part No.  |
| Body                | Shape                             | Verythin                                |           |
|                     | Wood Top                          | Spruce                                  |           |
|                     | Soundhole                         | 50's Style (2)                          |           |
|                     | Wood Back                         | Flame Maple                             |           |
|                     | Wood Sides                        | Flame Maple                             |           |
|                     | Binding Top                       | Cream                                   |           |
|                     | Binding Back                      | Cream                                   |           |
|                     | Binding Sides                     | Cream                                   |           |
|                     | Centerblock                       | Spruce                                  |           |
| Neck                | Wood                              | Flame Maple                             |           |
|                     | Construction                      | One Piece                               |           |
|                     | Headstock Shape                   | Hofner Traditional                      |           |
|                     | Logo and Artwork                  | Script & lily                           |           |
|                     | Neck Joint                        | Hofner Traditional Set Neck             |           |
|                     | Joint At                          | 16th Fret                               |           |
|                     | Thickness Neck + FB At 1st Fret   | 21mm                                    |           |
|                     | Thickness Neck + FB Near Heel     | 23mm                                    |           |
|                     | Heel Cap                          |                                         |           |
| Fingerboard         | Wood                              | Ebony                                   |           |
|                     | Scale                             | 24.7" / 628mm                           |           |
|                     | Nut Width                         | 44mm                                    |           |
|                     | Width At 12th Fret                | 53mm                                    |           |
|                     | Inlays                            | Clay Dot                                |           |
|                     | Binding                           | Cream                                   |           |
|                     | Side Dots                         | Yes                                     |           |
|                     | Number Of Frets                   | 22                                      |           |
| Bridge              | Material                          | Metal                                   |           |
|                     | Туре                              | Tunamatic                               |           |
| Finish              | Тор                               | Dark Cherry or Sunburst                 |           |
|                     | Body                              | Dark Cherry or Sunburst                 |           |
|                     | Neck                              | Dark Cherry or Sunburst                 |           |
| Hardware            | Tuners                            | Single Nickel                           | H61/T-N   |
|                     | Tuner Buttons                     | Nickel                                  |           |
|                     | Tailpiece                         | Hofner Trapeze Nickel                   |           |
|                     | Nut Material                      | Bone                                    |           |
|                     | Pickguard                         |                                         |           |
|                     | Pickup Neck                       | Hofner Diamond Nickel                   | H514/N4-N |
|                     | Pickup Bridge                     | Hofner Diamond Nickel                   | H514/B4-N |
|                     | Potentiometer Knobs               | Black or Cream                          | H909/50   |
|                     | Electrics                         | 2 x Volume, 2 x Tone, 1 x Master Volume |           |
|                     | Strings                           |                                         |           |
| Setup               | Action Bass String at 12th Fret   | 2mm                                     |           |
|                     | Action Treble String at 12th Fret | 1.3mm                                   |           |