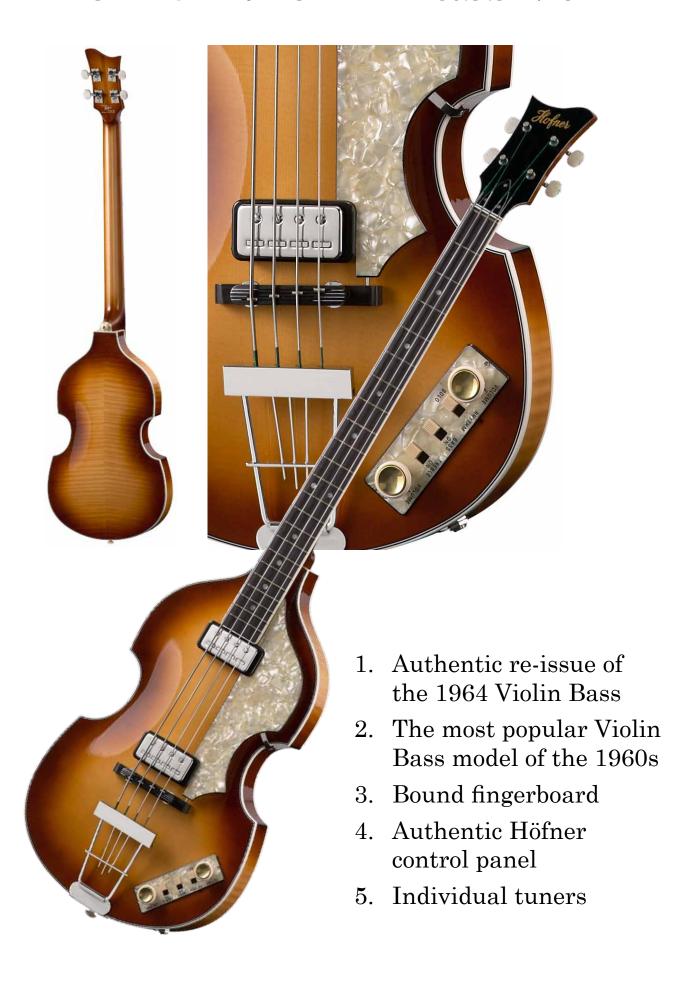

## Höfner Violin Bass v64

| 0.0                                                           | = since 1887 =                                                                                                                                                                                                                                                                                                                                                  |                    |
|---------------------------------------------------------------|-----------------------------------------------------------------------------------------------------------------------------------------------------------------------------------------------------------------------------------------------------------------------------------------------------------------------------------------------------------------|--------------------|
|                                                               | ECIFICATION SHEET                                                                                                                                                                                                                                                                                                                                               |                    |
|                                                               |                                                                                                                                                                                                                                                                                                                                                                 |                    |
|                                                               |                                                                                                                                                                                                                                                                                                                                                                 | <u> </u>           |
|                                                               |                                                                                                                                                                                                                                                                                                                                                                 | Part No.           |
| Wood Top                                                      |                                                                                                                                                                                                                                                                                                                                                                 |                    |
|                                                               | ·                                                                                                                                                                                                                                                                                                                                                               |                    |
|                                                               |                                                                                                                                                                                                                                                                                                                                                                 |                    |
| Wood Back                                                     | ·                                                                                                                                                                                                                                                                                                                                                               |                    |
| Wood Sides                                                    | Flame Maple                                                                                                                                                                                                                                                                                                                                                     |                    |
| Binding Top Binding Back Binding Sides Centerblock  Neck Wood | Black / White / Black                                                                                                                                                                                                                                                                                                                                           |                    |
|                                                               | Black / White / Black                                                                                                                                                                                                                                                                                                                                           |                    |
|                                                               | White                                                                                                                                                                                                                                                                                                                                                           |                    |
|                                                               | None                                                                                                                                                                                                                                                                                                                                                            |                    |
| Wood                                                          | Flame Maple / Beech / Flame Maple                                                                                                                                                                                                                                                                                                                               |                    |
| Construction                                                  | Three Piece                                                                                                                                                                                                                                                                                                                                                     |                    |
| Headstock Shape                                               | Hofner Violin Bass                                                                                                                                                                                                                                                                                                                                              |                    |
| Logo and Artwork                                              | Script                                                                                                                                                                                                                                                                                                                                                          |                    |
| Neck Joint                                                    | Violin Bass Set Neck                                                                                                                                                                                                                                                                                                                                            |                    |
| Joint At                                                      | 16th Fret                                                                                                                                                                                                                                                                                                                                                       |                    |
| Thickness Neck + FB At 1st Fret                               | 21mm                                                                                                                                                                                                                                                                                                                                                            |                    |
| Thickness Neck + FB At 12th Fret                              | 24mm                                                                                                                                                                                                                                                                                                                                                            |                    |
| Heel Cap                                                      | White Pearl                                                                                                                                                                                                                                                                                                                                                     |                    |
| Wood                                                          | Rosewood                                                                                                                                                                                                                                                                                                                                                        |                    |
| Scale                                                         | 30"/76cm                                                                                                                                                                                                                                                                                                                                                        |                    |
| Nut Width                                                     | 42mm                                                                                                                                                                                                                                                                                                                                                            |                    |
| Width At 12th Fret                                            | 48mm                                                                                                                                                                                                                                                                                                                                                            |                    |
| Inlays Binding Side Dots                                      | Pearl Dots                                                                                                                                                                                                                                                                                                                                                      |                    |
|                                                               | White                                                                                                                                                                                                                                                                                                                                                           |                    |
|                                                               | Yes                                                                                                                                                                                                                                                                                                                                                             |                    |
| Number Of Frets                                               | 22                                                                                                                                                                                                                                                                                                                                                              |                    |
| Bridge Material Type                                          | Ebony                                                                                                                                                                                                                                                                                                                                                           |                    |
|                                                               | Hofner Fretted                                                                                                                                                                                                                                                                                                                                                  | H72/20B            |
|                                                               | Sunburst                                                                                                                                                                                                                                                                                                                                                        |                    |
|                                                               |                                                                                                                                                                                                                                                                                                                                                                 |                    |
| · ·                                                           |                                                                                                                                                                                                                                                                                                                                                                 |                    |
|                                                               |                                                                                                                                                                                                                                                                                                                                                                 | H61/73B            |
|                                                               |                                                                                                                                                                                                                                                                                                                                                                 |                    |
|                                                               |                                                                                                                                                                                                                                                                                                                                                                 | H62/30-S           |
| · ·                                                           |                                                                                                                                                                                                                                                                                                                                                                 |                    |
|                                                               |                                                                                                                                                                                                                                                                                                                                                                 | H65/36             |
|                                                               |                                                                                                                                                                                                                                                                                                                                                                 | H511B              |
|                                                               | Tomor Grapio Monor                                                                                                                                                                                                                                                                                                                                              | 1101110            |
| · ·                                                           | Hofner Stanle Nickel                                                                                                                                                                                                                                                                                                                                            | H511B              |
|                                                               |                                                                                                                                                                                                                                                                                                                                                                 | H909/15            |
|                                                               |                                                                                                                                                                                                                                                                                                                                                                 | HA2B-PC            |
|                                                               |                                                                                                                                                                                                                                                                                                                                                                 |                    |
|                                                               |                                                                                                                                                                                                                                                                                                                                                                 | H1133B             |
| Action Bass String at 12th Fret                               | SIIIM                                                                                                                                                                                                                                                                                                                                                           |                    |
|                                                               | Violin Bass H500/1-64-0 Term Shape Wood Top Soundhole Wood Back Wood Sides Binding Top Binding Back Binding Sides Centerblock Wood Construction Headstock Shape Logo and Artwork Neck Joint Joint At Thickness Neck + FB At 1st Fret Thickness Neck + FB At 12th Fret Heel Cap Wood Scale Nut Width Width At 12th Fret Inlays Binding Side Dots Number Of Frets | H500/1-64-0   Term |