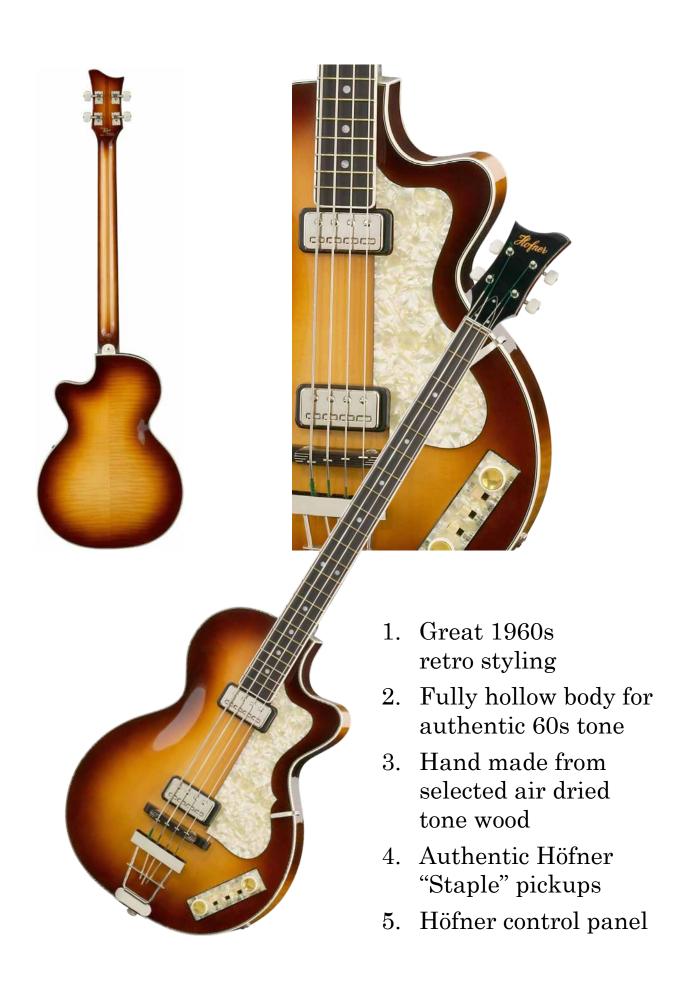

## Höfner 500/2 Club Bass

| SPECIFICATION SHEET |                                                                                    |                                                     |               |
|---------------------|------------------------------------------------------------------------------------|-----------------------------------------------------|---------------|
| Instrument:         | Club Bass                                                                          | EGITICATION GITEET                                  |               |
| Model:              | H500/2-0 / H500/2-CV-0 (CV = Cavern or Close Spaced Pick-ups with Violin Varnish). |                                                     |               |
|                     | Term                                                                               | Description                                         | Part No.      |
| Category<br>Body    | Shape                                                                              | Club Bass                                           | Fait No.      |
|                     |                                                                                    |                                                     |               |
|                     | Wood Top                                                                           | Spruce                                              |               |
|                     | Soundhole Wash Bask                                                                | None                                                |               |
|                     | Wood Back                                                                          | Flame Maple                                         |               |
|                     | Wood Sides                                                                         | Flame Maple                                         |               |
|                     | Binding Top                                                                        | Black / White / Black or Black / Cream / Black (CV) |               |
|                     | Binding Back                                                                       | Black / White / Black or Black / Cream / Black (CV) |               |
|                     | Binding Sides                                                                      | White or Cream (CV)                                 |               |
|                     | Centerblock                                                                        | None                                                |               |
| Neck                | Wood                                                                               | Flame Maple / Beech / Flame Maple                   |               |
|                     | Construction                                                                       | Three Piece                                         |               |
|                     | Headstock Shape                                                                    | Hofner Club Bass                                    |               |
|                     | Logo and Artwork                                                                   | Script                                              |               |
|                     | Neck Joint                                                                         | Club Bass Set Neck                                  |               |
|                     | Joint At                                                                           | 16th Fret                                           |               |
|                     | Thickness Neck + FB At 1st Fret                                                    | 21mm                                                |               |
|                     | Thickness Neck + FB At 12th Fret                                                   | 24mm                                                |               |
|                     | Heel Cap                                                                           | White or Cream Pearl (CV)                           |               |
| Fingerboard         | Wood                                                                               | Rosewood                                            |               |
|                     | Scale                                                                              | 30" / 76cm                                          |               |
|                     | Nut Width                                                                          | 42mm                                                |               |
|                     | Width At 12th Fret                                                                 | 48mm                                                |               |
|                     | Inlays                                                                             | Pearl Dots                                          |               |
|                     | Binding                                                                            | White or Cream (CV)                                 |               |
|                     | Side Dots                                                                          | Yes                                                 |               |
|                     | Number Of Frets                                                                    | 22                                                  |               |
| Bridge              | Material                                                                           | Ebony                                               |               |
|                     | Туре                                                                               | Hofner Fretted                                      | H72/20B       |
| Finish              | Тор                                                                                | Sunburst or Violin Varnish (CV)                     |               |
|                     | Body                                                                               | Sunburst or Violin Varnish (CV)                     |               |
|                     | Neck                                                                               | Sunburst or Violin Varnish (CV)                     |               |
| Hardware            | Tuners                                                                             | Single Nickel                                       | H61/73B       |
|                     | Tuner Buttons                                                                      | Plastic                                             |               |
|                     | Tailpiece                                                                          | Hofner Trapeze Nickel                               | H62/9-N       |
|                     | Nut Material                                                                       | Plastic                                             |               |
|                     | Pickguard                                                                          | White Pearl or Cream Pearl (CV)                     | H65/36-CB     |
|                     | Pickup Neck                                                                        | Hofner Staple Nickel or Hofner Diamond Nickel       | H511B         |
|                     | Pickup Middle                                                                      | None                                                |               |
|                     | Pickup Bridge                                                                      | Hofner Staple Nickel or Hofner Diamond Nickel       | H511B / H510E |
|                     | Potentiometer Knobs                                                                | Gold top                                            | H909/15       |
|                     | Electrics                                                                          | Hofner Pearl Panel                                  | HA2B-PC       |
|                     | Strings                                                                            | Hofner Flat Wound                                   | H1133B        |
| Setup               | Action Bass String at 12th Fret                                                    | 3mm                                                 | 1111000       |
|                     | Action Treble String at 12th Fret                                                  | 2mm                                                 |               |