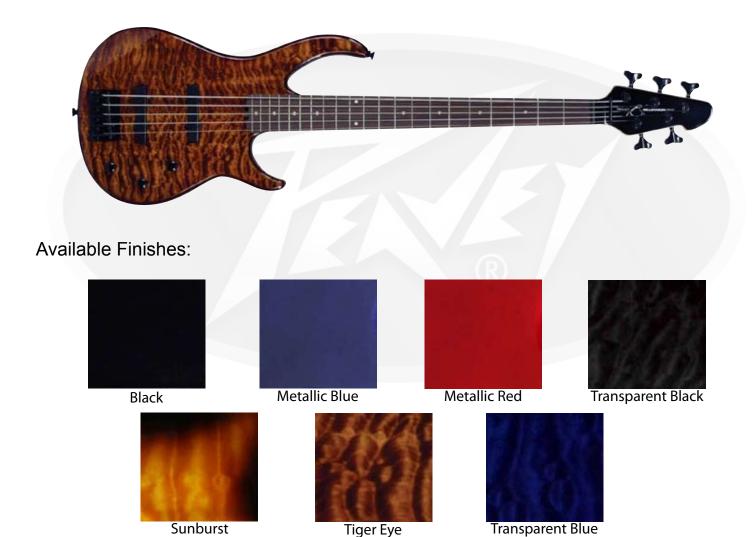

# **FEATURES**

- 34" scale
- 5-string
- 15" fretboard radius
- · Hard rock maple neck with rosewood fretboard
- Composite Nut
- 2 way fully adjustable torsion rod
- · Basswood body with highly figured quilt maple top on trans models
- · String through body or top load feature
- 19:1 ratio tuning machines
- · Two straight single coil pickups, hum canceling when used together
- Ergonomic body design with waist cutaway for superior balance and comfort
- Available finishes: BLK, MBL, MRD, TBK, SNB, TGE, TBL