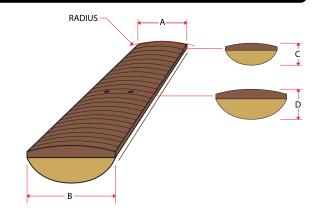

## **NECK DIMENSIONS**

Scale/Length: 34", 21 frets

Fingerboard: Rosewood

a. Width at Nut: 1.76" (44.7mm)

b. Width at Last Fret: 2.675" (67.95mm)

c. Thickness at 1st Fret: .805" (20.46mm)

d. Thickness at 12th Fret: .905" (23mm)

Radius: 15.75"