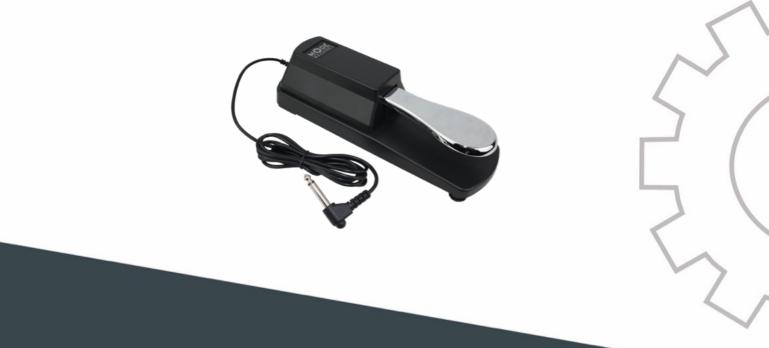

## **MODE MACHINES SP-1**

The SP-1 belongs to the manufacturer MODE MACHINES and is a universal sustain pedal. The pedal design is held in a matte black. The pedal itself is shiny, silvery. At the top it carries the MODE MACHINES logo. The switch on the right side is clearly visible. Four knob feet ensure a stable use of the pedal and protect the SP-1 against slipping. To connect the SP-1, a jack-type angle plug has been selected.