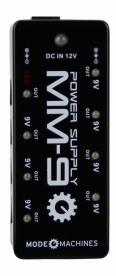

## **MODE MACHINES MM-9**

The MM-9 of the manufacturer MODE MACHINES is a central power supply for effect pedals. Due to the eight built-in 9 V outputs, each with max. 300 mA and a 12V DC input Maintains the power supply with positive functions. Each input has a status LED. The set comes with a 12V DC power supply, 8x connection cable and a Velcro tape.

## **FEATURES**

- Comprehensive layout & high quality workmanship
- 8x 9 V outputs, max. 300 mA
- 1x 12V DC input