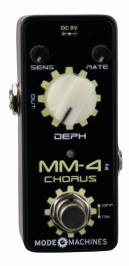

## **MODE MACHINES MM-4**

The MM-4 of the german manufacturer MODE MACHINES is a guitar/bass-effect pedal with a main focus on Chorus. With the built in knobs you can set the sensitivity how hard you have to hit the string in order to produce a modulation voltage from the envelope circuit, as well as the depth and speed of the chorus sound. With those easy to handle functions, you can make sure that it'll sound just how you would like to.

## **FEATURES**

- Simple and intuitive layout
- Individually changeable chorus sound

- Full metal shell
- True bypass