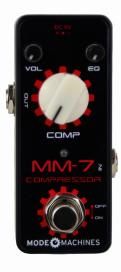

## **MODE MACHINES MM-7**

The MM-7 of the german manufacturer MODE MACHINES is a guitar/bass-effect pedal with a mainfocus on compression. With the built in knobs you can adjust the output volume, the tone of sound and the intensity of compression. By narrowing the dynamic range of a signal, it is delivering a more consistent overall loudness.

## FEATURES

- Simple and intuitive layout
- Adjustable tone of sound and intensity of compression