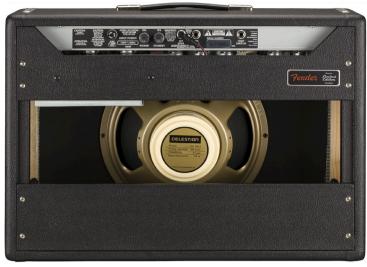

## '68 Custom Deluxe Reverb® Pine Neo FSR

Series: Limited Edition

**Amplifier Type: Tube** 

Height: 17.5" (44.5 cm)

Width: 24.5" (62.2 cm)

**Depth:** 9.5" (24.13 cm) **Weight:** 36 lbs. (16.3 kg)

Wattage: 22 Watts

Preamp Tubes: 4 x 12AX7, 2 X 12AT7

Power Tubes: 2 x 6V6

Rectifier: Tube (1 x 5AR4)

Inputs: Four - (1/4", Two Custom and Two Vintage)

Channels: Two - (Custom and Vintage)

Custom Channel: Volume, Treble, Bass; Vintage Channel: Volume,

Treble, Bass, Reverb, Vibrato: Speed, Intensity

Effects: Reverb, Tremolo

Speaker Jack: Two 1/4" Parallel (Internal and External)

Speaker: One - 12" Celestion® NEO Creamback

Cabinet Material: Lightweight Pine

Covering: Black Textured Vinyl

Grille Cloth: Silver-Turquiose

Handle: Molded Plastic Strap with Nickel-Plated Caps

Control Knobs: Skirted Amp Knobs

Control Panel: Silverface™ Style

Pilot Light Jewel: Blue Jewel

The guitarist with an ear for late-'60s Fender vibe will love the '68 Custom Deluxe Reverb, which honors the great sound of that era's amps. Small, light and moderately powered, the Deluxe Reverb received a fresh new face in 1968—with tone, reverb and tremolo that was still pure Fender. The '68 Custom Deluxe Reverb also has a 12" Celestion® G12 Neo Creamback speaker, lightweight pine enclosure, modified all-tube circuitry, vintage channel for traditional silverface tone, custom channel with Bassman® tone stack, and reduced negative feedback for greater touch sensitivity and quicker gain onset.