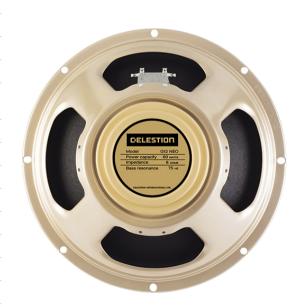

Treble, Bass, Reverb, Vibrato: Speed, Intensity

Effects: Reverb, Tremolo

Speaker Jack: Two 1/4" Parallel (Internal and External)

Speaker: One - 12" Celestion® NEO Creamback

Cabinet Material: Lightweight Pine

The guitarist with an ear for late-'60s Fender vibe will love the '68 Custom Deluxe Reverb, which honors the great sound of that era's amps. Small, light and moderately powered, the Deluxe Reverb received a fresh new face in 1968—with tone, reverb and tremolo that was still pure Fender. The '68 Custom Deluxe Reverb also has a 12" Celestion® G12 Neo Creamback speaker, lightweight pine enclosure, modified all-tube circuitry, vintage channel for traditional silverface tone, custom channel with Bassman® tone stack, and reduced negative feedback for greater touch sensitivity and quicker gain onset.